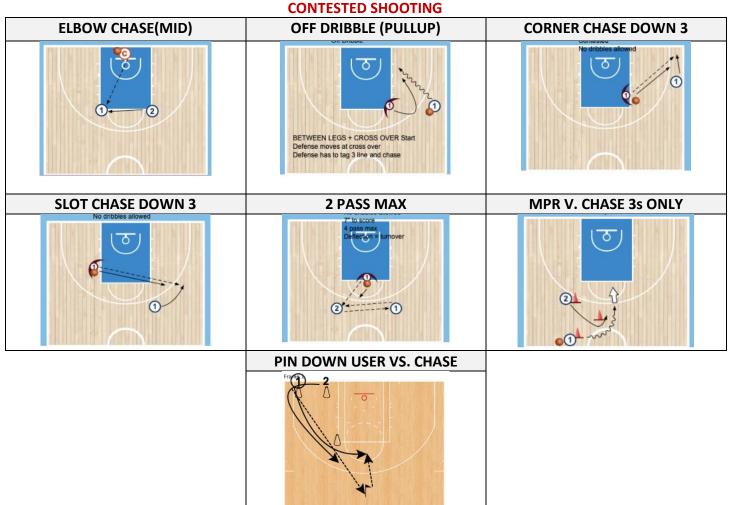

#### WHITE BOARD EXAMPLE TO PLACE IN GYM

| 2-IQ DRIBBLING                                                                                                                                                                                                                                                                                                                                                                                                                                                                                                                                                                                                                                                                                                                                                                                                                                                  | 3-IQ PASSING                                                                                                                                                                                                                                                                                                                                                                                              |  |  |  |  |  |  |  |  |
|-----------------------------------------------------------------------------------------------------------------------------------------------------------------------------------------------------------------------------------------------------------------------------------------------------------------------------------------------------------------------------------------------------------------------------------------------------------------------------------------------------------------------------------------------------------------------------------------------------------------------------------------------------------------------------------------------------------------------------------------------------------------------------------------------------------------------------------------------------------------|-----------------------------------------------------------------------------------------------------------------------------------------------------------------------------------------------------------------------------------------------------------------------------------------------------------------------------------------------------------------------------------------------------------|--|--|--|--|--|--|--|--|
| 1) Touch random hand                                                                                                                                                                                                                                                                                                                                                                                                                                                                                                                                                                                                                                                                                                                                                                                                                                            | Contested post entry (A, no dribble B. off drib)                                                                                                                                                                                                                                                                                                                                                          |  |  |  |  |  |  |  |  |
| 2) Shadow lead (movement, add hands)                                                                                                                                                                                                                                                                                                                                                                                                                                                                                                                                                                                                                                                                                                                                                                                                                            | 2) 4x0 split-kick-extra (A. wing drive, B. Corner drive)                                                                                                                                                                                                                                                                                                                                                  |  |  |  |  |  |  |  |  |
| 3) Circle 1v1 (10")                                                                                                                                                                                                                                                                                                                                                                                                                                                                                                                                                                                                                                                                                                                                                                                                                                             | 3) 2x0 Wing drive-corner drift (2 shots)                                                                                                                                                                                                                                                                                                                                                                  |  |  |  |  |  |  |  |  |
| 4) Circle ball handling with 3 plaers (10")                                                                                                                                                                                                                                                                                                                                                                                                                                                                                                                                                                                                                                                                                                                                                                                                                     | a. Hands = shot, no hands = layup                                                                                                                                                                                                                                                                                                                                                                         |  |  |  |  |  |  |  |  |
| 5) Full court trios – shadow front player                                                                                                                                                                                                                                                                                                                                                                                                                                                                                                                                                                                                                                                                                                                                                                                                                       | 4) 2x0 mid drive away-corner lift (2 shots)                                                                                                                                                                                                                                                                                                                                                               |  |  |  |  |  |  |  |  |
| 6) Ball handing with basket – read coach                                                                                                                                                                                                                                                                                                                                                                                                                                                                                                                                                                                                                                                                                                                                                                                                                        | a. Hands = shot, no hands = layup                                                                                                                                                                                                                                                                                                                                                                         |  |  |  |  |  |  |  |  |
| direction                                                                                                                                                                                                                                                                                                                                                                                                                                                                                                                                                                                                                                                                                                                                                                                                                                                       | 5) 2 guards at half – 2 bigs on blocks                                                                                                                                                                                                                                                                                                                                                                    |  |  |  |  |  |  |  |  |
| 7) Corridor 1v1 from half court                                                                                                                                                                                                                                                                                                                                                                                                                                                                                                                                                                                                                                                                                                                                                                                                                                 | a. Attack + pocket pass off dribble to "drops"                                                                                                                                                                                                                                                                                                                                                            |  |  |  |  |  |  |  |  |
| 8) 1v1 from 3pt line (coach gives 1,2 or 3 sign)                                                                                                                                                                                                                                                                                                                                                                                                                                                                                                                                                                                                                                                                                                                                                                                                                | b. Passing angle – post entry – Exchange – kick                                                                                                                                                                                                                                                                                                                                                           |  |  |  |  |  |  |  |  |
| <b>a.</b> 1=layup, 2=pullup, 3=3pt                                                                                                                                                                                                                                                                                                                                                                                                                                                                                                                                                                                                                                                                                                                                                                                                                              | out – take 3                                                                                                                                                                                                                                                                                                                                                                                              |  |  |  |  |  |  |  |  |
|                                                                                                                                                                                                                                                                                                                                                                                                                                                                                                                                                                                                                                                                                                                                                                                                                                                                 | c. Repeat b + drive right                                                                                                                                                                                                                                                                                                                                                                                 |  |  |  |  |  |  |  |  |
|                                                                                                                                                                                                                                                                                                                                                                                                                                                                                                                                                                                                                                                                                                                                                                                                                                                                 | d. Repeat b + drive left                                                                                                                                                                                                                                                                                                                                                                                  |  |  |  |  |  |  |  |  |
|                                                                                                                                                                                                                                                                                                                                                                                                                                                                                                                                                                                                                                                                                                                                                                                                                                                                 | e. Big skips + chase pass + SPR                                                                                                                                                                                                                                                                                                                                                                           |  |  |  |  |  |  |  |  |
|                                                                                                                                                                                                                                                                                                                                                                                                                                                                                                                                                                                                                                                                                                                                                                                                                                                                 | f. Post entry – 1 big drives right or left + corner                                                                                                                                                                                                                                                                                                                                                       |  |  |  |  |  |  |  |  |
|                                                                                                                                                                                                                                                                                                                                                                                                                                                                                                                                                                                                                                                                                                                                                                                                                                                                 | kick out and wing kick out + chase + PNR                                                                                                                                                                                                                                                                                                                                                                  |  |  |  |  |  |  |  |  |
| 4-CONTESTED FINISHING                                                                                                                                                                                                                                                                                                                                                                                                                                                                                                                                                                                                                                                                                                                                                                                                                                           | 5-READ AND REACT BUILDUP                                                                                                                                                                                                                                                                                                                                                                                  |  |  |  |  |  |  |  |  |
| 1) Out of a side pick and roll (roller contests)                                                                                                                                                                                                                                                                                                                                                                                                                                                                                                                                                                                                                                                                                                                                                                                                                | 1) Push pass + kick out + 0.5" rea don the catch                                                                                                                                                                                                                                                                                                                                                          |  |  |  |  |  |  |  |  |
| a. Going base                                                                                                                                                                                                                                                                                                                                                                                                                                                                                                                                                                                                                                                                                                                                                                                                                                                   | 2) Pull pass + kick out. + 0.5" rea don the catch                                                                                                                                                                                                                                                                                                                                                         |  |  |  |  |  |  |  |  |
| b. Going middle                                                                                                                                                                                                                                                                                                                                                                                                                                                                                                                                                                                                                                                                                                                                                                                                                                                 | 3) Fill spot read + front cuto or back door cut                                                                                                                                                                                                                                                                                                                                                           |  |  |  |  |  |  |  |  |
| 2) Out of a pass (coach passes – live play when                                                                                                                                                                                                                                                                                                                                                                                                                                                                                                                                                                                                                                                                                                                                                                                                                 | 4) Trans drib + read at 3pt line + 2nd read at basket                                                                                                                                                                                                                                                                                                                                                     |  |  |  |  |  |  |  |  |
| ball is in the air)                                                                                                                                                                                                                                                                                                                                                                                                                                                                                                                                                                                                                                                                                                                                                                                                                                             | 5) Retreat drib + read at 3 pt line                                                                                                                                                                                                                                                                                                                                                                       |  |  |  |  |  |  |  |  |
| a. Going base                                                                                                                                                                                                                                                                                                                                                                                                                                                                                                                                                                                                                                                                                                                                                                                                                                                   | 6) Side drib + read                                                                                                                                                                                                                                                                                                                                                                                       |  |  |  |  |  |  |  |  |
| b. Going middle                                                                                                                                                                                                                                                                                                                                                                                                                                                                                                                                                                                                                                                                                                                                                                                                                                                 |                                                                                                                                                                                                                                                                                                                                                                                                           |  |  |  |  |  |  |  |  |
|                                                                                                                                                                                                                                                                                                                                                                                                                                                                                                                                                                                                                                                                                                                                                                                                                                                                 |                                                                                                                                                                                                                                                                                                                                                                                                           |  |  |  |  |  |  |  |  |
| 6- HEALTH SHOOTING ROUTINE (6 minutes)                                                                                                                                                                                                                                                                                                                                                                                                                                                                                                                                                                                                                                                                                                                                                                                                                          | 7-SMALL SIDED GAMES (games to 3 points/winner keeps)                                                                                                                                                                                                                                                                                                                                                      |  |  |  |  |  |  |  |  |
| 1) 1 hand                                                                                                                                                                                                                                                                                                                                                                                                                                                                                                                                                                                                                                                                                                                                                                                                                                                       | 1) Elbow swing chase down catch & shoot                                                                                                                                                                                                                                                                                                                                                                   |  |  |  |  |  |  |  |  |
| 1) 1 hand<br>2) 1 footed                                                                                                                                                                                                                                                                                                                                                                                                                                                                                                                                                                                                                                                                                                                                                                                                                                        | <ol> <li>Elbow swing chase down catch &amp; shoot</li> <li>Wing mid range pull up</li> </ol>                                                                                                                                                                                                                                                                                                              |  |  |  |  |  |  |  |  |
| <ul><li>1) 1 hand</li><li>2) 1 footed</li><li>3) 180 degree turns</li></ul>                                                                                                                                                                                                                                                                                                                                                                                                                                                                                                                                                                                                                                                                                                                                                                                     | <ol> <li>Elbow swing chase down catch &amp; shoot</li> <li>Wing mid range pull up</li> <li>Corner chase down 3s</li> </ol>                                                                                                                                                                                                                                                                                |  |  |  |  |  |  |  |  |
| <ol> <li>1) 1 hand</li> <li>2) 1 footed</li> <li>3) 180 degree turns</li> <li>4) 2 single hops + turn</li> </ol>                                                                                                                                                                                                                                                                                                                                                                                                                                                                                                                                                                                                                                                                                                                                                | <ol> <li>Elbow swing chase down catch &amp; shoot</li> <li>Wing mid range pull up</li> <li>Corner chase down 3s</li> <li>Slot chase down 3s</li> </ol>                                                                                                                                                                                                                                                    |  |  |  |  |  |  |  |  |
| <ol> <li>1) 1 hand</li> <li>2) 1 footed</li> <li>3) 180 degree turns</li> <li>4) 2 single hops + turn</li> <li>5) Single leg balance + hop balance</li> </ol>                                                                                                                                                                                                                                                                                                                                                                                                                                                                                                                                                                                                                                                                                                   | <ol> <li>Elbow swing chase down catch &amp; shoot</li> <li>Wing mid range pull up</li> <li>Corner chase down 3s</li> <li>Slot chase down 3s</li> <li>2x1 3's (2 passes)</li> </ol>                                                                                                                                                                                                                        |  |  |  |  |  |  |  |  |
| <ol> <li>1) 1 hand</li> <li>2) 1 footed</li> <li>3) 180 degree turns</li> <li>4) 2 single hops + turn</li> <li>5) Single leg balance + hop balance         <ul> <li>a. Side-middle-side-middle</li> </ul> </li> </ol>                                                                                                                                                                                                                                                                                                                                                                                                                                                                                                                                                                                                                                           | <ol> <li>Elbow swing chase down catch &amp; shoot</li> <li>Wing mid range pull up</li> <li>Corner chase down 3s</li> <li>Slot chase down 3s</li> <li>2x1 3's (2 passes)</li> <li>MPR chase 3 action</li> </ol>                                                                                                                                                                                            |  |  |  |  |  |  |  |  |
| <ol> <li>1) 1 hand</li> <li>2) 1 footed</li> <li>3) 180 degree turns</li> <li>4) 2 single hops + turn</li> <li>5) Single leg balance + hop balance         <ul> <li>a. Side-middle-side-middle</li> <li>b. Front-middle-back-middle</li> </ul> </li> </ol>                                                                                                                                                                                                                                                                                                                                                                                                                                                                                                                                                                                                      | <ol> <li>Elbow swing chase down catch &amp; shoot</li> <li>Wing mid range pull up</li> <li>Corner chase down 3s</li> <li>Slot chase down 3s</li> <li>2x1 3's (2 passes)</li> <li>MPR chase 3 action</li> <li>Pin down user vs. Chase action (elbow shot)</li> </ol>                                                                                                                                       |  |  |  |  |  |  |  |  |
| <ol> <li>1) 1 hand</li> <li>2) 1 footed</li> <li>3) 180 degree turns</li> <li>4) 2 single hops + turn</li> <li>5) Single leg balance + hop balance         <ul> <li>a. Side-middle-side-middle</li> <li>b. Front-middle-back-middle</li> </ul> </li> <li>6) Front Toss + 1-2 shot</li> </ol>                                                                                                                                                                                                                                                                                                                                                                                                                                                                                                                                                                    | <ol> <li>Elbow swing chase down catch &amp; shoot</li> <li>Wing mid range pull up</li> <li>Corner chase down 3s</li> <li>Slot chase down 3s</li> <li>2x1 3's (2 passes)</li> <li>MPR chase 3 action</li> </ol>                                                                                                                                                                                            |  |  |  |  |  |  |  |  |
| <ol> <li>1) 1 hand</li> <li>2) 1 footed</li> <li>3) 180 degree turns</li> <li>4) 2 single hops + turn</li> <li>5) Single leg balance + hop balance         <ul> <li>a. Side-middle-side-middle</li> <li>b. Front-middle-back-middle</li> </ul> </li> <li>6) Front Toss + 1-2 shot</li> <li>7) Angle toss + 1-2 shot</li> </ol>                                                                                                                                                                                                                                                                                                                                                                                                                                                                                                                                  | <ol> <li>Elbow swing chase down catch &amp; shoot</li> <li>Wing mid range pull up</li> <li>Corner chase down 3s</li> <li>Slot chase down 3s</li> <li>2x1 3's (2 passes)</li> <li>MPR chase 3 action</li> <li>Pin down user vs. Chase action (elbow shot)</li> </ol>                                                                                                                                       |  |  |  |  |  |  |  |  |
| <ol> <li>1) 1 hand</li> <li>2) 1 footed</li> <li>3) 180 degree turns</li> <li>4) 2 single hops + turn</li> <li>5) Single leg balance + hop balance         <ul> <li>a. Side-middle-side-middle</li> <li>b. Front-middle-back-middle</li> </ul> </li> <li>6) Front Toss + 1-2 shot</li> <li>7) Angle toss + 1-2 shot</li> <li>8) Angle toss + 1-2 + throw down pull up</li> </ol>                                                                                                                                                                                                                                                                                                                                                                                                                                                                                | <ol> <li>Elbow swing chase down catch &amp; shoot</li> <li>Wing mid range pull up</li> <li>Corner chase down 3s</li> <li>Slot chase down 3s</li> <li>2x1 3's (2 passes)</li> <li>MPR chase 3 action</li> <li>Pin down user vs. Chase action (elbow shot)</li> </ol>                                                                                                                                       |  |  |  |  |  |  |  |  |
| <ol> <li>1) 1 hand</li> <li>2) 1 footed</li> <li>3) 180 degree turns</li> <li>4) 2 single hops + turn</li> <li>5) Single leg balance + hop balance         <ul> <li>a. Side-middle-side-middle</li> <li>b. Front-middle-back-middle</li> </ul> </li> <li>6) Front Toss + 1-2 shot</li> <li>7) Angle toss + 1-2 shot</li> <li>8) Angle toss + 1-2 + throw down pull up</li> <li>9) Run ins from half to 3</li> </ol>                                                                                                                                                                                                                                                                                                                                                                                                                                             | <ol> <li>Elbow swing chase down catch &amp; shoot</li> <li>Wing mid range pull up</li> <li>Corner chase down 3s</li> <li>Slot chase down 3s</li> <li>2x1 3's (2 passes)</li> <li>MPR chase 3 action</li> <li>Pin down user vs. Chase action (elbow shot)</li> <li>Turnout user 1x1 (straight or flare) – 3s only</li> </ol>                                                                               |  |  |  |  |  |  |  |  |
| <ol> <li>1) 1 hand</li> <li>2) 1 footed</li> <li>3) 180 degree turns</li> <li>4) 2 single hops + turn</li> <li>5) Single leg balance + hop balance         <ul> <li>a. Side-middle-side-middle</li> <li>b. Front-middle-back-middle</li> </ul> </li> <li>6) Front Toss + 1-2 shot</li> <li>7) Angle toss + 1-2 shot</li> <li>8) Angle toss + 1-2 + throw down pull up</li> <li>9) Run ins from half to 3</li> <li>8-SMALL SIDED GAMES</li> </ol>                                                                                                                                                                                                                                                                                                                                                                                                                | <ol> <li>Elbow swing chase down catch &amp; shoot</li> <li>Wing mid range pull up</li> <li>Corner chase down 3s</li> <li>Slot chase down 3s</li> <li>2x1 3's (2 passes)</li> <li>MPR chase 3 action</li> <li>Pin down user vs. Chase action (elbow shot)</li> <li>Turnout user 1x1 (straight or flare) – 3s only</li> </ol>                                                                               |  |  |  |  |  |  |  |  |
| <ol> <li>1) 1 hand</li> <li>2) 1 footed</li> <li>3) 180 degree turns</li> <li>4) 2 single hops + turn</li> <li>5) Single leg balance + hop balance         <ul> <li>a. Side-middle-side-middle</li> <li>b. Front-middle-back-middle</li> </ul> </li> <li>6) Front Toss + 1-2 shot</li> <li>7) Angle toss + 1-2 shot</li> <li>8) Angle toss + 1-2 + throw down pull up</li> <li>9) Run ins from half to 3</li> <li>8-SMALL SIDED GAMES</li> <li>1) Elbows 2x1</li> </ol>                                                                                                                                                                                                                                                                                                                                                                                         | <ol> <li>Elbow swing chase down catch &amp; shoot</li> <li>Wing mid range pull up</li> <li>Corner chase down 3s</li> <li>Slot chase down 3s</li> <li>2x1 3's (2 passes)</li> <li>MPR chase 3 action</li> <li>Pin down user vs. Chase action (elbow shot)</li> <li>Turnout user 1x1 (straight or flare) – 3s only</li> </ol> 9-FLOW OFFENSE <ol> <li>Flow</li> </ol>                                       |  |  |  |  |  |  |  |  |
| <ol> <li>1) 1 hand</li> <li>2) 1 footed</li> <li>3) 180 degree turns</li> <li>4) 2 single hops + turn</li> <li>5) Single leg balance + hop balance         <ul> <li>a. Side-middle-side-middle</li> <li>b. Front-middle-back-middle</li> </ul> </li> <li>6) Front Toss + 1-2 shot</li> <li>7) Angle toss + 1-2 shot</li> <li>8) Angle toss + 1-2 + throw down pull up</li> <li>9) Run ins from half to 3</li> <li>8-SMALL SIDED GAMES</li> <li>1) Elbows 2x1</li> <li>2) 2x2 DHO start mid drive and corner player</li> </ol>                                                                                                                                                                                                                                                                                                                                   | <ol> <li>Elbow swing chase down catch &amp; shoot</li> <li>Wing mid range pull up</li> <li>Corner chase down 3s</li> <li>Slot chase down 3s</li> <li>2x1 3's (2 passes)</li> <li>MPR chase 3 action</li> <li>Pin down user vs. Chase action (elbow shot)</li> <li>Turnout user 1x1 (straight or flare) – 3s only</li> </ol> 9-FLOW OFFENSE <ol> <li>Flow</li> <li>Flow shallow</li> </ol>                 |  |  |  |  |  |  |  |  |
| <ol> <li>1) 1 hand</li> <li>2) 1 footed</li> <li>3) 180 degree turns</li> <li>4) 2 single hops + turn</li> <li>5) Single leg balance + hop balance         <ul> <li>a. Side-middle-side-middle</li> <li>b. Front-middle-back-middle</li> </ul> </li> <li>6) Front Toss + 1-2 shot</li> <li>7) Angle toss + 1-2 shot</li> <li>8) Angle toss + 1-2 + throw down pull up</li> <li>9) Run ins from half to 3</li> <li>8-SMALL SIDED GAMES</li> <li>1) Elbows 2x1</li> <li>2) 2x2 DHO start mid drive and corner player</li> <li>3) 2x2 mid-wing start / push drib / back door /</li> </ol>                                                                                                                                                                                                                                                                          | <ol> <li>Elbow swing chase down catch &amp; shoot</li> <li>Wing mid range pull up</li> <li>Corner chase down 3s</li> <li>Slot chase down 3s</li> <li>2x1 3's (2 passes)</li> <li>MPR chase 3 action</li> <li>Pin down user vs. Chase action (elbow shot)</li> <li>Turnout user 1x1 (straight or flare) – 3s only</li> </ol> 9-FLOW OFFENSE <ol> <li>Flow</li> <li>Flow shallow</li> <li>Flow 5</li> </ol> |  |  |  |  |  |  |  |  |
| <ol> <li>1) 1 hand</li> <li>2) 1 footed</li> <li>3) 180 degree turns</li> <li>4) 2 single hops + turn</li> <li>5) Single leg balance + hop balance         <ul> <li>a. Side-middle-side-middle</li> <li>b. Front-middle-back-middle</li> </ul> </li> <li>6) Front Toss + 1-2 shot</li> <li>7) Angle toss + 1-2 shot</li> <li>8) Angle toss + 1-2 + throw down pull up</li> <li>9) Run ins from half to 3</li> <li>8-SMALL SIDED GAMES</li> <li>1) Elbows 2x1</li> <li>2x2 DHO start mid drive and corner player</li> <li>3) 2x2 mid-wing start / push drib / back door / skip (strong to weak side change)</li> </ol>                                                                                                                                                                                                                                           | 1) Elbow swing chase down catch & shoot 2) Wing mid range pull up 3) Corner chase down 3s 4) Slot chase down 3s 5) 2x1 3's (2 passes) 6) MPR chase 3 action 7) Pin down user vs. Chase action (elbow shot) 8) Turnout user 1x1 (straight or flare) – 3s only  9-FLOW OFFENSE 1) Flow 2) Flow shallow 3) Flow 5 4) Flow 5 denied                                                                           |  |  |  |  |  |  |  |  |
| <ol> <li>1) 1 hand</li> <li>2) 1 footed</li> <li>3) 180 degree turns</li> <li>4) 2 single hops + turn</li> <li>5) Single leg balance + hop balance         <ul> <li>a. Side-middle-side-middle</li> <li>b. Front-middle-back-middle</li> </ul> </li> <li>6) Front Toss + 1-2 shot</li> <li>7) Angle toss + 1-2 shot</li> <li>8) Angle toss + 1-2 + throw down pull up</li> <li>9) Run ins from half to 3</li> <li>8-SMALL SIDED GAMES</li> <li>1) Elbows 2x1</li> <li>2) 2x2 DHO start mid drive and corner player</li> <li>3) 2x2 mid-wing start / push drib / back door / skip (strong to weak side change)</li> <li>4) 3x3 - same as 3 with 3 players</li> </ol>                                                                                                                                                                                             | <ol> <li>Elbow swing chase down catch &amp; shoot</li> <li>Wing mid range pull up</li> <li>Corner chase down 3s</li> <li>Slot chase down 3s</li> <li>2x1 3's (2 passes)</li> <li>MPR chase 3 action</li> <li>Pin down user vs. Chase action (elbow shot)</li> <li>Turnout user 1x1 (straight or flare) – 3s only</li> </ol> 9-FLOW OFFENSE <ol> <li>Flow</li> <li>Flow shallow</li> <li>Flow 5</li> </ol> |  |  |  |  |  |  |  |  |
| <ol> <li>1) 1 hand</li> <li>2) 1 footed</li> <li>3) 180 degree turns</li> <li>4) 2 single hops + turn</li> <li>5) Single leg balance + hop balance         <ul> <li>a. Side-middle-side-middle</li> <li>b. Front-middle-back-middle</li> </ul> </li> <li>6) Front Toss + 1-2 shot</li> <li>7) Angle toss + 1-2 shot</li> <li>8) Angle toss + 1-2 + throw down pull up</li> <li>9) Run ins from half to 3</li> <li>8-SMALL SIDED GAMES</li> <li>1) Elbows 2x1</li> <li>2) 2x2 DHO start mid drive and corner player</li> <li>3) 2x2 mid-wing start / push drib / back door / skip (strong to weak side change)</li> <li>4) 3x3 - same as 3 with 3 players</li> <li>5) 4x4 - wings Exchange and corners Exchange +</li> </ol>                                                                                                                                     | 1) Elbow swing chase down catch & shoot 2) Wing mid range pull up 3) Corner chase down 3s 4) Slot chase down 3s 5) 2x1 3's (2 passes) 6) MPR chase 3 action 7) Pin down user vs. Chase action (elbow shot) 8) Turnout user 1x1 (straight or flare) – 3s only  9-FLOW OFFENSE 1) Flow 2) Flow shallow 3) Flow 5 4) Flow 5 denied 5) Flow double                                                            |  |  |  |  |  |  |  |  |
| <ol> <li>1) 1 hand</li> <li>2) 1 footed</li> <li>3) 180 degree turns</li> <li>4) 2 single hops + turn</li> <li>5) Single leg balance + hop balance         <ul> <li>a. Side-middle-side-middle</li> <li>b. Front-middle-back-middle</li> </ul> </li> <li>6) Front Toss + 1-2 shot</li> <li>7) Angle toss + 1-2 shot</li> <li>8) Angle toss + 1-2 + throw down pull up</li> <li>9) Run ins from half to 3</li> <li>8-SMALL SIDED GAMES</li> <li>1) Elbows 2x1</li> <li>2) 2x2 DHO start mid drive and corner player</li> <li>3) 2x2 mid-wing start / push drib / back door / skip (strong to weak side change)</li> <li>4) 3x3 - same as 3 with 3 players</li> <li>5) 4x4 - wings Exchange and corners Exchange + wing drive with no corner help into rotations -</li> </ol>                                                                                     | 1) Elbow swing chase down catch & shoot 2) Wing mid range pull up 3) Corner chase down 3s 4) Slot chase down 3s 5) 2x1 3's (2 passes) 6) MPR chase 3 action 7) Pin down user vs. Chase action (elbow shot) 8) Turnout user 1x1 (straight or flare) – 3s only  9-FLOW OFFENSE 1) Flow 2) Flow shallow 3) Flow 5 4) Flow 5 denied 5) Flow double                                                            |  |  |  |  |  |  |  |  |
| <ol> <li>1) 1 hand</li> <li>2) 1 footed</li> <li>3) 180 degree turns</li> <li>4) 2 single hops + turn</li> <li>5) Single leg balance + hop balance         <ul> <li>a. Side-middle-side-middle</li> <li>b. Front-middle-back-middle</li> </ul> </li> <li>6) Front Toss + 1-2 shot</li> <li>7) Angle toss + 1-2 shot</li> <li>8) Angle toss + 1-2 + throw down pull up</li> <li>9) Run ins from half to 3</li> <li>8-SMALL SIDED GAMES</li> <li>1) Elbows 2x1</li> <li>2) 2x2 DHO start mid drive and corner player</li> <li>3) 2x2 mid-wing start / push drib / back door / skip (strong to weak side change)</li> <li>4) 3x3 - same as 3 with 3 players</li> <li>5) 4x4 - wings Exchange and corners Exchange + wing drive with no corner help into rotations - live on 2nd kick out pass</li> </ol>                                                           | 1) Elbow swing chase down catch & shoot 2) Wing mid range pull up 3) Corner chase down 3s 4) Slot chase down 3s 5) 2x1 3's (2 passes) 6) MPR chase 3 action 7) Pin down user vs. Chase action (elbow shot) 8) Turnout user 1x1 (straight or flare) – 3s only  9-FLOW OFFENSE 1) Flow 2) Flow shallow 3) Flow 5 4) Flow 5 denied 5) Flow double                                                            |  |  |  |  |  |  |  |  |
| <ol> <li>1) 1 hand</li> <li>2) 1 footed</li> <li>3) 180 degree turns</li> <li>4) 2 single hops + turn</li> <li>5) Single leg balance + hop balance         <ul> <li>a. Side-middle-side-middle</li> <li>b. Front-middle-back-middle</li> </ul> </li> <li>6) Front Toss + 1-2 shot</li> <li>7) Angle toss + 1-2 shot</li> <li>8) Angle toss + 1-2 + throw down pull up</li> <li>9) Run ins from half to 3</li> <li>8-SMALL SIDED GAMES</li> <li>1) Elbows 2x1</li> <li>2) 2x2 DHO start mid drive and corner player</li> <li>3) 2x2 mid-wing start / push drib / back door / skip (strong to weak side change)</li> <li>4) 3x3 - same as 3 with 3 players</li> <li>5) 4x4 - wings Exchange and corners Exchange + wing drive with no corner help into rotations - live on 2nd kick out pass</li> <li>6) 3x2 + 1 - guards start at block - get open to</li> </ol> | 1) Elbow swing chase down catch & shoot 2) Wing mid range pull up 3) Corner chase down 3s 4) Slot chase down 3s 5) 2x1 3's (2 passes) 6) MPR chase 3 action 7) Pin down user vs. Chase action (elbow shot) 8) Turnout user 1x1 (straight or flare) – 3s only  9-FLOW OFFENSE 1) Flow 2) Flow shallow 3) Flow 5 4) Flow 5 denied 5) Flow double                                                            |  |  |  |  |  |  |  |  |
| <ol> <li>1) 1 hand</li> <li>2) 1 footed</li> <li>3) 180 degree turns</li> <li>4) 2 single hops + turn</li> <li>5) Single leg balance + hop balance         <ul> <li>a. Side-middle-side-middle</li> <li>b. Front-middle-back-middle</li> </ul> </li> <li>6) Front Toss + 1-2 shot</li> <li>7) Angle toss + 1-2 shot</li> <li>8) Angle toss + 1-2 + throw down pull up</li> <li>9) Run ins from half to 3</li> <li>8-SMALL SIDED GAMES</li> <li>1) Elbows 2x1</li> <li>2) 2x2 DHO start mid drive and corner player</li> <li>3) 2x2 mid-wing start / push drib / back door / skip (strong to weak side change)</li> <li>4) 3x3 - same as 3 with 3 players</li> <li>5) 4x4 - wings Exchange and corners Exchange + wing drive with no corner help into rotations - live on 2nd kick out pass</li> </ol>                                                           | 1) Elbow swing chase down catch & shoot 2) Wing mid range pull up 3) Corner chase down 3s 4) Slot chase down 3s 5) 2x1 3's (2 passes) 6) MPR chase 3 action 7) Pin down user vs. Chase action (elbow shot) 8) Turnout user 1x1 (straight or flare) – 3s only  9-FLOW OFFENSE 1) Flow 2) Flow shallow 3) Flow 5 4) Flow 5 denied 5) Flow double                                                            |  |  |  |  |  |  |  |  |