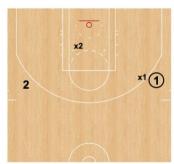

nge + wing drive with no corner help into rotations - live on 2nd kick out pass</li> </ol>                                                           | 1) Elbow swing chase down catch & shoot 2) Wing mid range pull up 3) Corner chase down 3s 4) Slot chase down 3s 5) 2x1 3's (2 passes) 6) MPR chase 3 action 7) Pin down user vs. Chase action (elbow shot) 8) Turnout user 1x1 (straight or flare) – 3s only  9-FLOW OFFENSE 1) Flow 2) Flow shallow 3) Flow 5 4) Flow 5 denied 5) Flow double                                                            |  |  |  |  |  |  |  |  |

#### **DRILLS REFERENCES**

#### **SPLIT-KICK-EXTRA**



#### **BIG-GUARD RELATIONSHIP**



#### **READ & REACT LAYERS**







### **SMALL SIDED GAMES**

# WINGS 2x1`









# 2x2 / DENY / BACK DOOR / STRONG & WEAK SIDE







# 3x3 / DENY / BACK DOOR / STRONG & WEAK SIDE







### 4x4 / WING DRIVE ROTATIONS WITH NO CORNER HELP





# **FLOW OFFENSE**

# FLOW



# FLOW SHALLOW



# FLOW 5





# **VOLUME SHOOTING TESTING (ALL 3's)**

- Once a week
- Coach tracks scores
- Keep stats on file













# **VOLUME SHOOTING TRACKING CHART**

| VOLUME SHOOTING TESTING |      |     |      |           |                   |   |          |     |       |   |         |   |           |       |       |   |
|-------------------------|------|-----|------|-----------|-------------------|---|----------|-----|-------|---|---------|---|-----------|-------|-------|---|
|                         | DATE |     |      |           |                   |   |          | S-M | id-S  |   |         |   |           |       |       |   |
|