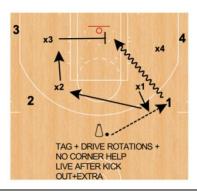

| 1) Elbow swing chase down catch & shoot 2) Wing mid range pull up 3) Corner chase down 3s 4) Slot chase down 3s 5) 2x1 3's (2 passes) 6) MPR chase 3 action 7) Pin down user vs. Chase action (elbow shot) 8) Turnout user 1x1 (straight or flare) – 3s only  9-FLOW OFFENSE 1) Flow 2) Flow shallow 3) Flow 5 4) Flow 5 denied 5) Flow double                                                            |  |  |  |  |  |  |  |  |

#### **DRILLS REFERENCES**

#### **SPLIT-KICK-EXTRA**



#### **BIG-GUARD RELATIONSHIP**



#### **READ & REACT LAYERS**







### **SMALL SIDED GAMES**

# WINGS 2x1`









# 2x2 / DENY / BACK DOOR / STRONG & WEAK SIDE







# 3x3 / DENY / BACK DOOR / STRONG & WEAK SIDE







### 4x4 / WING DRIVE ROTATIONS WITH NO CORNER HELP





# **FLOW OFFENSE**

# FLOW



# FLOW SHALLOW



# FLOW 5





# **VOLUME SHOOTING TESTING (ALL 3's)**

- Once a week
- Coach tracks scores
- Keep stats on file













# **VOLUME SHOOTING TRACKING CHART**

| VOLUME SHOOTING TESTING |      |     |      |           |                   |   |          |     |       |   |         |   |           |       |       |   |
|-------------------------|------|-----|------|-----------|-------------------|---|----------|-----|-------|---|---------|---|-----------|-------|-------|---|
|                         | DATE |     |      |           |                   |   |          | S-M | id-S  |   |         |   |           |       |       |   |
|                         |      | Spo | t 25 | Cnr Lift/ | Cnr Lift/Flare 20 |   | Star M15 |     | 2 min |