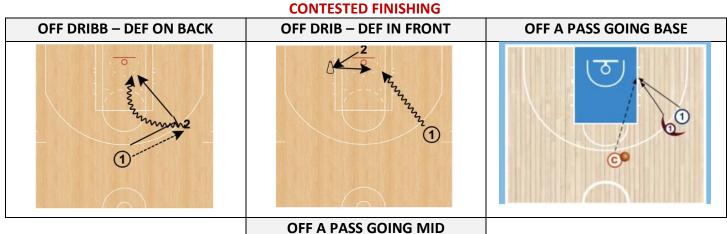

#### WHITE BOARD EXAMPLE TO PLACE IN GYM

| 2-IQ DRIBBLING                                                                                                                                                                                                                                                                                                                                                                                                                                                                                                                                                                                                                                                                                                                                                                                                                                                  | 3-IQ PASSING                                                                                                                                                                                                                                                                                                                                                                                              |  |  |  |  |  |  |  |  |
|-----------------------------------------------------------------------------------------------------------------------------------------------------------------------------------------------------------------------------------------------------------------------------------------------------------------------------------------------------------------------------------------------------------------------------------------------------------------------------------------------------------------------------------------------------------------------------------------------------------------------------------------------------------------------------------------------------------------------------------------------------------------------------------------------------------------------------------------------------------------|-----------------------------------------------------------------------------------------------------------------------------------------------------------------------------------------------------------------------------------------------------------------------------------------------------------------------------------------------------------------------------------------------------------|--|--|--|--|--|--|--|--|
| 1) Touch random hand                                                                                                                                                                                                                                                                                                                                                                                                                                                                                                                                                                                                                                                                                                                                                                                                                                            | Contested post entry (A, no dribble B. off drib)                                                                                                                                                                                                                                                                                                                                                          |  |  |  |  |  |  |  |  |
| 2) Shadow lead (movement, add hands)                                                                                                                                                                                                                                                                                                                                                                                                                                                                                                                                                                                                                                                                                                                                                                                                                            | 2) 4x0 split-kick-extra (A. wing drive, B. Corner drive)                                                                                                                                                                                                                                                                                                                                                  |  |  |  |  |  |  |  |  |
| 3) Circle 1v1 (10")                                                                                                                                                                                                                                                                                                                                                                                                                                                                                                                                                                                                                                                                                                                                                                                                                                             | 3) 2x0 Wing drive-corner drift (2 shots)                                                                                                                                                                                                                                                                                                                                                                  |  |  |  |  |  |  |  |  |
| 4) Circle ball handling with 3 plaers (10")                                                                                                                                                                                                                                                                                                                                                                                                                                                                                                                                                                                                                                                                                                                                                                                                                     | a. Hands = shot, no hands = layup                                                                                                                                                                                                                                                                                                                                                                         |  |  |  |  |  |  |  |  |
| 5) Full court trios – shadow front player                                                                                                                                                                                                                                                                                                                                                                                                                                                                                                                                                                                                                                                                                                                                                                                                                       | 4) 2x0 mid drive away-corner lift (2 shots)                                                                                                                                                                                                                                                                                                                                                               |  |  |  |  |  |  |  |  |
| 6) Ball handing with basket – read coach                                                                                                                                                                                                                                                                                                                                                                                                                                                                                                                                                                                                                                                                                                                                                                                                                        | a. Hands = shot, no hands = layup                                                                                                                                                                                                                                                                                                                                                                         |  |  |  |  |  |  |  |  |
| direction                                                                                                                                                                                                                                                                                                                                                                                                                                                                                                                                                                                                                                                                                                                                                                                                                                                       | 5) 2 guards at half – 2 bigs on blocks                                                                                                                                                                                                                                                                                                                                                                    |  |  |  |  |  |  |  |  |
| 7) Corridor 1v1 from half court                                                                                                                                                                                                                                                                                                                                                                                                                                                                                                                                                                                                                                                                                                                                                                                                                                 | a. Attack + pocket pass off dribble to "drops"                                                                                                                                                                                                                                                                                                                                                            |  |  |  |  |  |  |  |  |
| 8) 1v1 from 3pt line (coach gives 1,2 or 3 sign)                                                                                                                                                                                                                                                                                                                                                                                                                                                                                                                                                                                                                                                                                                                                                                                                                | b. Passing angle – post entry – Exchange – kick                                                                                                                                                                                                                                                                                                                                                           |  |  |  |  |  |  |  |  |
| <b>a.</b> 1=layup, 2=pullup, 3=3pt                                                                                                                                                                                                                                                                                                                                                                                                                                                                                                                                                                                                                                                                                                                                                                                                                              | out – take 3                                                                                                                                                                                                                                                                                                                                                                                              |  |  |  |  |  |  |  |  |
|                                                                                                                                                                                                                                                                                                                                                                                                                                                                                                                                                                                                                                                                                                                                                                                                                                                                 | c. Repeat b + drive right                                                                                                                                                                                                                                                                                                                                                                                 |  |  |  |  |  |  |  |  |
|                                                                                                                                                                                                                                                                                                                                                                                                                                                                                                                                                                                                                                                                                                                                                                                                                                                                 | d. Repeat b + drive left                                                                                                                                                                                                                                                                                                                                                                                  |  |  |  |  |  |  |  |  |
|                                                                                                                                                                                                                                                                                                                                                                                                                                                                                                                                                                                                                                                                                                                                                                                                                                                                 | e. Big skips + chase pass + SPR                                                                                                                                                                                                                                                                                                                                                                           |  |  |  |  |  |  |  |  |
|                                                                                                                                                                                                                                                                                                                                                                                                                                                                                                                                                                                                                                                                                                                                                                                                                                                                 | f. Post entry – 1 big drives right or left + corner                                                                                                                                                                                                                                                                                                                                                       |  |  |  |  |  |  |  |  |
|                                                                                                                                                                                                                                                                                                                                                                                                                                                                                                                                                                                                                                                                                                                                                                                                                                                                 | kick out and wing kick out + chase + PNR                                                                                                                                                                                                                                                                                                                                                                  |  |  |  |  |  |  |  |  |
| 4-CONTESTED FINISHING                                                                                                                                                                                                                                                                                                                                                                                                                                                                                                                                                                                                                                                                                                                                                                                                                                           | 5-READ AND REACT BUILDUP                                                                                                                                                                                                                                                                                                                                                                                  |  |  |  |  |  |  |  |  |
| 1) Out of a side pick and roll (roller contests)                                                                                                                                                                                                                                                                                                                                                                                                                                                                                                                                                                                                                                                                                                                                                                                                                | 1) Push pass + kick out + 0.5" rea don the catch                                                                                                                                                                                                                                                                                                                                                          |  |  |  |  |  |  |  |  |
| a. Going base                                                                                                                                                                                                                                                                                                                                                                                                                                                                                                                                                                                                                                                                                                                                                                                                                                                   | 2) Pull pass + kick out. + 0.5" rea don the catch                                                                                                                                                                                                                                                                                                                                                         |  |  |  |  |  |  |  |  |
| b. Going middle                                                                                                                                                                                                                                                                                                                                                                                                                                                                                                                                                                                                                                                                                                                                                                                                                                                 | 3) Fill spot read + front cuto or back door cut                                                                                                                                                                                                                                                                                                                                                           |  |  |  |  |  |  |  |  |
| 2) Out of a pass (coach passes – live play when                                                                                                                                                                                                                                                                                                                                                                                                                                                                                                                                                                                                                                                                                                                                                                                                                 | 4) Trans drib + read at 3pt line + 2nd read at basket                                                                                                                                                                                                                                                                                                                                                     |  |  |  |  |  |  |  |  |
| ball is in the air)                                                                                                                                                                                                                                                                                                                                                                                                                                                                                                                                                                                                                                                                                                                                                                                                                                             | 5) Retreat drib + read at 3 pt line                                                                                                                                                                                                                                                                                                                                                                       |  |  |  |  |  |  |  |  |
| a. Going base                                                                                                                                                                                                                                                                                                                                                                                                                                                                                                                                                                                                                                                                                                                                                                                                                                                   | 6) Side drib + read                                                                                                                                                                                                                                                                                                                                                                                       |  |  |  |  |  |  |  |  |
| b. Going middle                                                                                                                                                                                                                                                                                                                                                                                                                                                                                                                                                                                                                                                                                                                                                                                                                                                 |                                                                                                                                                                                                                                                                                                                                                                                                           |  |  |  |  |  |  |  |  |
|                                                                                                                                                                                                                                                                                                                                                                                                                                                                                                                                                                                                                                                                                                                                                                                                                                                                 |                                                                                                                                                                                                                                                                                                                                                                                                           |  |  |  |  |  |  |  |  |
| 6- HEALTH SHOOTING ROUTINE (6 minutes)                                                                                                                                                                                                                                                                                                                                                                                                                                                                                                                                                                                                                                                                                                                                                                                                                          | 7-SMALL SIDED GAMES (games to 3 points/winner keeps)                                                                                                                                                                                                                                                                                                                                                      |  |  |  |  |  |  |  |  |
| 1) 1 hand                                                                                                                                                                                                                                                                                                                                                                                                                                                                                                                                                                                                                                                                                                                                                                                                                                                       | 1) Elbow swing chase down catch & shoot                                                                                                                                                                                                                                                                                                                                                                   |  |  |  |  |  |  |  |  |
| 1) 1 hand<br>2) 1 footed                                                                                                                                                                                                                                                                                                                                                                                                                                                                                                                                                                                                                                                                                                                                                                                                                                        | <ol> <li>Elbow swing chase down catch &amp; shoot</li> <li>Wing mid range pull up</li> </ol>                                                                                                                                                                                                                                                                                                              |  |  |  |  |  |  |  |  |
| <ul><li>1) 1 hand</li><li>2) 1 footed</li><li>3) 180 degree turns</li></ul>                                                                                                                                                                                                                                                                                                                                                                                                                                                                                                                                                                                                                                                                                                                                                                                     | <ol> <li>Elbow swing chase down catch &amp; shoot</li> <li>Wing mid range pull up</li> <li>Corner chase down 3s</li> </ol>                                                                                                                                                                                                                                                                                |  |  |  |  |  |  |  |  |
| <ol> <li>1) 1 hand</li> <li>2) 1 footed</li> <li>3) 180 degree turns</li> <li>4) 2 single hops + turn</li> </ol>                                                                                                                                                                                                                                                                                                                                                                                                                                                                                                                                                                                                                                                                                                                                                | <ol> <li>Elbow swing chase down catch &amp; shoot</li> <li>Wing mid range pull up</li> <li>Corner chase down 3s</li> <li>Slot chase down 3s</li> </ol>                                                                                                                                                                                                                                                    |  |  |  |  |  |  |  |  |
| <ol> <li>1) 1 hand</li> <li>2) 1 footed</li> <li>3) 180 degree turns</li> <li>4) 2 single hops + turn</li> <li>5) Single leg balance + hop balance</li> </ol>                                                                                                                                                                                                                                                                                                                                                                                                                                                                                                                                                                                                                                                                                                   | <ol> <li>Elbow swing chase down catch &amp; shoot</li> <li>Wing mid range pull up</li> <li>Corner chase down 3s</li> <li>Slot chase down 3s</li> <li>2x1 3's (2 passes)</li> </ol>                                                                                                                                                                                                                        |  |  |  |  |  |  |  |  |
| <ol> <li>1) 1 hand</li> <li>2) 1 footed</li> <li>3) 180 degree turns</li> <li>4) 2 single hops + turn</li> <li>5) Single leg balance + hop balance         <ul> <li>a. Side-middle-side-middle</li> </ul> </li> </ol>                                                                                                                                                                                                                                                                                                                                                                                                                                                                                                                                                                                                                                           | <ol> <li>Elbow swing chase down catch &amp; shoot</li> <li>Wing mid range pull up</li> <li>Corner chase down 3s</li> <li>Slot chase down 3s</li> <li>2x1 3's (2 passes)</li> <li>MPR chase 3 action</li> </ol>                                                                                                                                                                                            |  |  |  |  |  |  |  |  |
| <ol> <li>1) 1 hand</li> <li>2) 1 footed</li> <li>3) 180 degree turns</li> <li>4) 2 single hops + turn</li> <li>5) Single leg balance + hop balance         <ul> <li>a. Side-middle-side-middle</li> <li>b. Front-middle-back-middle</li> </ul> </li> </ol>                                                                                                                                                                                                                                                                                                                                                                                                                                                                                                                                                                                                      | <ol> <li>Elbow swing chase down catch &amp; shoot</li> <li>Wing mid range pull up</li> <li>Corner chase down 3s</li> <li>Slot chase down 3s</li> <li>2x1 3's (2 passes)</li> <li>MPR chase 3 action</li> <li>Pin down user vs. Chase action (elbow shot)</li> </ol>                                                                                                                                       |  |  |  |  |  |  |  |  |
| <ol> <li>1) 1 hand</li> <li>2) 1 footed</li> <li>3) 180 degree turns</li> <li>4) 2 single hops + turn</li> <li>5) Single leg balance + hop balance         <ul> <li>a. Side-middle-side-middle</li> <li>b. Front-middle-back-middle</li> </ul> </li> <li>6) Front Toss + 1-2 shot</li> </ol>                                                                                                                                                                                                                                                                                                                                                                                                                                                                                                                                                                    | <ol> <li>Elbow swing chase down catch &amp; shoot</li> <li>Wing mid range pull up</li> <li>Corner chase down 3s</li> <li>Slot chase down 3s</li> <li>2x1 3's (2 passes)</li> <li>MPR chase 3 action</li> </ol>                                                                                                                                                                                            |  |  |  |  |  |  |  |  |
| <ol> <li>1) 1 hand</li> <li>2) 1 footed</li> <li>3) 180 degree turns</li> <li>4) 2 single hops + turn</li> <li>5) Single leg balance + hop balance         <ul> <li>a. Side-middle-side-middle</li> <li>b. Front-middle-back-middle</li> </ul> </li> <li>6) Front Toss + 1-2 shot</li> <li>7) Angle toss + 1-2 shot</li> </ol>                                                                                                                                                                                                                                                                                                                                                                                                                                                                                                                                  | <ol> <li>Elbow swing chase down catch &amp; shoot</li> <li>Wing mid range pull up</li> <li>Corner chase down 3s</li> <li>Slot chase down 3s</li> <li>2x1 3's (2 passes)</li> <li>MPR chase 3 action</li> <li>Pin down user vs. Chase action (elbow shot)</li> </ol>                                                                                                                                       |  |  |  |  |  |  |  |  |
| <ol> <li>1) 1 hand</li> <li>2) 1 footed</li> <li>3) 180 degree turns</li> <li>4) 2 single hops + turn</li> <li>5) Single leg balance + hop balance         <ul> <li>a. Side-middle-side-middle</li> <li>b. Front-middle-back-middle</li> </ul> </li> <li>6) Front Toss + 1-2 shot</li> <li>7) Angle toss + 1-2 shot</li> <li>8) Angle toss + 1-2 + throw down pull up</li> </ol>                                                                                                                                                                                                                                                                                                                                                                                                                                                                                | <ol> <li>Elbow swing chase down catch &amp; shoot</li> <li>Wing mid range pull up</li> <li>Corner chase down 3s</li> <li>Slot chase down 3s</li> <li>2x1 3's (2 passes)</li> <li>MPR chase 3 action</li> <li>Pin down user vs. Chase action (elbow shot)</li> </ol>                                                                                                                                       |  |  |  |  |  |  |  |  |
| <ol> <li>1) 1 hand</li> <li>2) 1 footed</li> <li>3) 180 degree turns</li> <li>4) 2 single hops + turn</li> <li>5) Single leg balance + hop balance         <ul> <li>a. Side-middle-side-middle</li> <li>b. Front-middle-back-middle</li> </ul> </li> <li>6) Front Toss + 1-2 shot</li> <li>7) Angle toss + 1-2 shot</li> <li>8) Angle toss + 1-2 + throw down pull up</li> <li>9) Run ins from half to 3</li> </ol>                                                                                                                                                                                                                                                                                                                                                                                                                                             | <ol> <li>Elbow swing chase down catch &amp; shoot</li> <li>Wing mid range pull up</li> <li>Corner chase down 3s</li> <li>Slot chase down 3s</li> <li>2x1 3's (2 passes)</li> <li>MPR chase 3 action</li> <li>Pin down user vs. Chase action (elbow shot)</li> <li>Turnout user 1x1 (straight or flare) – 3s only</li> </ol>                                                                               |  |  |  |  |  |  |  |  |
| <ol> <li>1) 1 hand</li> <li>2) 1 footed</li> <li>3) 180 degree turns</li> <li>4) 2 single hops + turn</li> <li>5) Single leg balance + hop balance         <ul> <li>a. Side-middle-side-middle</li> <li>b. Front-middle-back-middle</li> </ul> </li> <li>6) Front Toss + 1-2 shot</li> <li>7) Angle toss + 1-2 shot</li> <li>8) Angle toss + 1-2 + throw down pull up</li> <li>9) Run ins from half to 3</li> <li>8-SMALL SIDED GAMES</li> </ol>                                                                                                                                                                                                                                                                                                                                                                                                                | <ol> <li>Elbow swing chase down catch &amp; shoot</li> <li>Wing mid range pull up</li> <li>Corner chase down 3s</li> <li>Slot chase down 3s</li> <li>2x1 3's (2 passes)</li> <li>MPR chase 3 action</li> <li>Pin down user vs. Chase action (elbow shot)</li> <li>Turnout user 1x1 (straight or flare) – 3s only</li> </ol>                                                                               |  |  |  |  |  |  |  |  |
| <ol> <li>1) 1 hand</li> <li>2) 1 footed</li> <li>3) 180 degree turns</li> <li>4) 2 single hops + turn</li> <li>5) Single leg balance + hop balance         <ul> <li>a. Side-middle-side-middle</li> <li>b. Front-middle-back-middle</li> </ul> </li> <li>6) Front Toss + 1-2 shot</li> <li>7) Angle toss + 1-2 shot</li> <li>8) Angle toss + 1-2 + throw down pull up</li> <li>9) Run ins from half to 3</li> <li>8-SMALL SIDED GAMES</li> <li>1) Elbows 2x1</li> </ol>                                                                                                                                                                                                                                                                                                                                                                                         | <ol> <li>Elbow swing chase down catch &amp; shoot</li> <li>Wing mid range pull up</li> <li>Corner chase down 3s</li> <li>Slot chase down 3s</li> <li>2x1 3's (2 passes)</li> <li>MPR chase 3 action</li> <li>Pin down user vs. Chase action (elbow shot)</li> <li>Turnout user 1x1 (straight or flare) – 3s only</li> </ol> 9-FLOW OFFENSE <ol> <li>Flow</li> </ol>                                       |  |  |  |  |  |  |  |  |
| <ol> <li>1) 1 hand</li> <li>2) 1 footed</li> <li>3) 180 degree turns</li> <li>4) 2 single hops + turn</li> <li>5) Single leg balance + hop balance         <ul> <li>a. Side-middle-side-middle</li> <li>b. Front-middle-back-middle</li> </ul> </li> <li>6) Front Toss + 1-2 shot</li> <li>7) Angle toss + 1-2 shot</li> <li>8) Angle toss + 1-2 + throw down pull up</li> <li>9) Run ins from half to 3</li> <li>8-SMALL SIDED GAMES</li> <li>1) Elbows 2x1</li> <li>2) 2x2 DHO start mid drive and corner player</li> </ol>                                                                                                                                                                                                                                                                                                                                   | <ol> <li>Elbow swing chase down catch &amp; shoot</li> <li>Wing mid range pull up</li> <li>Corner chase down 3s</li> <li>Slot chase down 3s</li> <li>2x1 3's (2 passes)</li> <li>MPR chase 3 action</li> <li>Pin down user vs. Chase action (elbow shot)</li> <li>Turnout user 1x1 (straight or flare) – 3s only</li> </ol> 9-FLOW OFFENSE <ol> <li>Flow</li> <li>Flow shallow</li> </ol>                 |  |  |  |  |  |  |  |  |
| <ol> <li>1) 1 hand</li> <li>2) 1 footed</li> <li>3) 180 degree turns</li> <li>4) 2 single hops + turn</li> <li>5) Single leg balance + hop balance         <ul> <li>a. Side-middle-side-middle</li> <li>b. Front-middle-back-middle</li> </ul> </li> <li>6) Front Toss + 1-2 shot</li> <li>7) Angle toss + 1-2 shot</li> <li>8) Angle toss + 1-2 + throw down pull up</li> <li>9) Run ins from half to 3</li> <li>8-SMALL SIDED GAMES</li> <li>1) Elbows 2x1</li> <li>2) 2x2 DHO start mid drive and corner player</li> <li>3) 2x2 mid-wing start / push drib / back door /</li> </ol>                                                                                                                                                                                                                                                                          | <ol> <li>Elbow swing chase down catch &amp; shoot</li> <li>Wing mid range pull up</li> <li>Corner chase down 3s</li> <li>Slot chase down 3s</li> <li>2x1 3's (2 passes)</li> <li>MPR chase 3 action</li> <li>Pin down user vs. Chase action (elbow shot)</li> <li>Turnout user 1x1 (straight or flare) – 3s only</li> </ol> 9-FLOW OFFENSE <ol> <li>Flow</li> <li>Flow shallow</li> <li>Flow 5</li> </ol> |  |  |  |  |  |  |  |  |
| <ol> <li>1) 1 hand</li> <li>2) 1 footed</li> <li>3) 180 degree turns</li> <li>4) 2 single hops + turn</li> <li>5) Single leg balance + hop balance         <ul> <li>a. Side-middle-side-middle</li> <li>b. Front-middle-back-middle</li> </ul> </li> <li>6) Front Toss + 1-2 shot</li> <li>7) Angle toss + 1-2 shot</li> <li>8) Angle toss + 1-2 + throw down pull up</li> <li>9) Run ins from half to 3</li> <li>8-SMALL SIDED GAMES</li> <li>1) Elbows 2x1</li> <li>2x2 DHO start mid drive and corner player</li> <li>3) 2x2 mid-wing start / push drib / back door / skip (strong to weak side change)</li> </ol>                                                                                                                                                                                                                                           | 1) Elbow swing chase down catch & shoot 2) Wing mid range pull up 3) Corner chase down 3s 4) Slot chase down 3s 5) 2x1 3's (2 passes) 6) MPR chase 3 action 7) Pin down user vs. Chase action (elbow shot) 8) Turnout user 1x1 (straight or flare) – 3s only  9-FLOW OFFENSE 1) Flow 2) Flow shallow 3) Flow 5 4) Flow 5 denied                                                                           |  |  |  |  |  |  |  |  |
| <ol> <li>1) 1 hand</li> <li>2) 1 footed</li> <li>3) 180 degree turns</li> <li>4) 2 single hops + turn</li> <li>5) Single leg balance + hop balance         <ul> <li>a. Side-middle-side-middle</li> <li>b. Front-middle-back-middle</li> </ul> </li> <li>6) Front Toss + 1-2 shot</li> <li>7) Angle toss + 1-2 shot</li> <li>8) Angle toss + 1-2 + throw down pull up</li> <li>9) Run ins from half to 3</li> <li>8-SMALL SIDED GAMES</li> <li>1) Elbows 2x1</li> <li>2) 2x2 DHO start mid drive and corner player</li> <li>3) 2x2 mid-wing start / push drib / back door / skip (strong to weak side change)</li> <li>4) 3x3 - same as 3 with 3 players</li> </ol>                                                                                                                                                                                             | <ol> <li>Elbow swing chase down catch &amp; shoot</li> <li>Wing mid range pull up</li> <li>Corner chase down 3s</li> <li>Slot chase down 3s</li> <li>2x1 3's (2 passes)</li> <li>MPR chase 3 action</li> <li>Pin down user vs. Chase action (elbow shot)</li> <li>Turnout user 1x1 (straight or flare) – 3s only</li> </ol> 9-FLOW OFFENSE <ol> <li>Flow</li> <li>Flow shallow</li> <li>Flow 5</li> </ol> |  |  |  |  |  |  |  |  |
| <ol> <li>1) 1 hand</li> <li>2) 1 footed</li> <li>3) 180 degree turns</li> <li>4) 2 single hops + turn</li> <li>5) Single leg balance + hop balance         <ul> <li>a. Side-middle-side-middle</li> <li>b. Front-middle-back-middle</li> </ul> </li> <li>6) Front Toss + 1-2 shot</li> <li>7) Angle toss + 1-2 shot</li> <li>8) Angle toss + 1-2 + throw down pull up</li> <li>9) Run ins from half to 3</li> <li>8-SMALL SIDED GAMES</li> <li>1) Elbows 2x1</li> <li>2) 2x2 DHO start mid drive and corner player</li> <li>3) 2x2 mid-wing start / push drib / back door / skip (strong to weak side change)</li> <li>4) 3x3 - same as 3 with 3 players</li> <li>5) 4x4 - wings Exchange and corners Exchange +</li> </ol>                                                                                                                                     | 1) Elbow swing chase down catch & shoot 2) Wing mid range pull up 3) Corner chase down 3s 4) Slot chase down 3s 5) 2x1 3's (2 passes) 6) MPR chase 3 action 7) Pin down user vs. Chase action (elbow shot) 8) Turnout user 1x1 (straight or flare) – 3s only  9-FLOW OFFENSE 1) Flow 2) Flow shallow 3) Flow 5 4) Flow 5 denied 5) Flow double                                                            |  |  |  |  |  |  |  |  |
| <ol> <li>1) 1 hand</li> <li>2) 1 footed</li> <li>3) 180 degree turns</li> <li>4) 2 single hops + turn</li> <li>5) Single leg balance + hop balance         <ul> <li>a. Side-middle-side-middle</li> <li>b. Front-middle-back-middle</li> </ul> </li> <li>6) Front Toss + 1-2 shot</li> <li>7) Angle toss + 1-2 shot</li> <li>8) Angle toss + 1-2 + throw down pull up</li> <li>9) Run ins from half to 3</li> <li>8-SMALL SIDED GAMES</li> <li>1) Elbows 2x1</li> <li>2) 2x2 DHO start mid drive and corner player</li> <li>3) 2x2 mid-wing start / push drib / back door / skip (strong to weak side change)</li> <li>4) 3x3 - same as 3 with 3 players</li> <li>5) 4x4 - wings Exchange and corners Exchange + wing drive with no corner help into rotations -</li> </ol>                                                                                     | 1) Elbow swing chase down catch & shoot 2) Wing mid range pull up 3) Corner chase down 3s 4) Slot chase down 3s 5) 2x1 3's (2 passes) 6) MPR chase 3 action 7) Pin down user vs. Chase action (elbow shot) 8) Turnout user 1x1 (straight or flare) – 3s only  9-FLOW OFFENSE 1) Flow 2) Flow shallow 3) Flow 5 4) Flow 5 denied 5) Flow double                                                            |  |  |  |  |  |  |  |  |
| <ol> <li>1) 1 hand</li> <li>2) 1 footed</li> <li>3) 180 degree turns</li> <li>4) 2 single hops + turn</li> <li>5) Single leg balance + hop balance         <ul> <li>a. Side-middle-side-middle</li> <li>b. Front-middle-back-middle</li> </ul> </li> <li>6) Front Toss + 1-2 shot</li> <li>7) Angle toss + 1-2 shot</li> <li>8) Angle toss + 1-2 + throw down pull up</li> <li>9) Run ins from half to 3</li> <li>8-SMALL SIDED GAMES</li> <li>1) Elbows 2x1</li> <li>2) 2x2 DHO start mid drive and corner player</li> <li>3) 2x2 mid-wing start / push drib / back door / skip (strong to weak side change)</li> <li>4) 3x3 - same as 3 with 3 players</li> <li>5) 4x4 - wings Exchange and corners Exchange + wing drive with no corner help into rotations - live on 2nd kick out pass</li> </ol>                                                           | 1) Elbow swing chase down catch & shoot 2) Wing mid range pull up 3) Corner chase down 3s 4) Slot chase down 3s 5) 2x1 3's (2 passes) 6) MPR chase 3 action 7) Pin down user vs. Chase action (elbow shot) 8) Turnout user 1x1 (straight or flare) – 3s only  9-FLOW OFFENSE 1) Flow 2) Flow shallow 3) Flow 5 4) Flow 5 denied 5) Flow double                                                            |  |  |  |  |  |  |  |  |
| <ol> <li>1) 1 hand</li> <li>2) 1 footed</li> <li>3) 180 degree turns</li> <li>4) 2 single hops + turn</li> <li>5) Single leg balance + hop balance         <ul> <li>a. Side-middle-side-middle</li> <li>b. Front-middle-back-middle</li> </ul> </li> <li>6) Front Toss + 1-2 shot</li> <li>7) Angle toss + 1-2 shot</li> <li>8) Angle toss + 1-2 + throw down pull up</li> <li>9) Run ins from half to 3</li> <li>8-SMALL SIDED GAMES</li> <li>1) Elbows 2x1</li> <li>2) 2x2 DHO start mid drive and corner player</li> <li>3) 2x2 mid-wing start / push drib / back door / skip (strong to weak side change)</li> <li>4) 3x3 - same as 3 with 3 players</li> <li>5) 4x4 - wings Exchange and corners Exchange + wing drive with no corner help into rotations - live on 2nd kick out pass</li> <li>6) 3x2 + 1 - guards start at block - get open to</li> </ol> | 1) Elbow swing chase down catch & shoot 2) Wing mid range pull up 3) Corner chase down 3s 4) Slot chase down 3s 5) 2x1 3's (2 passes) 6) MPR chase 3 action 7) Pin down user vs. Chase action (elbow shot) 8) Turnout user 1x1 (straight or flare) – 3s only  9-FLOW OFFENSE 1) Flow 2) Flow shallow 3) Flow 5 4) Flow 5 denied 5) Flow double                                                            |  |  |  |  |  |  |  |  |
| <ol> <li>1) 1 hand</li> <li>2) 1 footed</li> <li>3) 180 degree turns</li> <li>4) 2 single hops + turn</li> <li>5) Single leg balance + hop balance         <ul> <li>a. Side-middle-side-middle</li> <li>b. Front-middle-back-middle</li> </ul> </li> <li>6) Front Toss + 1-2 shot</li> <li>7) Angle toss + 1-2 shot</li> <li>8) Angle toss + 1-2 + throw down pull up</li> <li>9) Run ins from half to 3</li> <li>8-SMALL SIDED GAMES</li> <li>1) Elbows 2x1</li> <li>2) 2x2 DHO start mid drive and corner player</li> <li>3) 2x2 mid-wing start / push drib / back door / skip (strong to weak side change)</li> <li>4) 3x3 - same as 3 with 3 players</li> <li>5) 4x4 - wings Exchange and corners Exchange + wing drive with no corner help into rotations - live on 2nd kick out pass</li> </ol>                                                           | 1) Elbow swing chase down catch & shoot 2) Wing mid range pull up 3) Corner chase down 3s 4) Slot chase down 3s 5) 2x1 3's (2 passes) 6) MPR chase 3 action 7) Pin down user vs. Chase action (elbow shot) 8) Turnout user 1x1 (straight or flare) – 3s only  9-FLOW OFFENSE 1) Flow 2) Flow shallow 3) Flow 5 4) Flow 5 denied 5) Flow double                                                            |  |  |  |  |  |  |  |  |