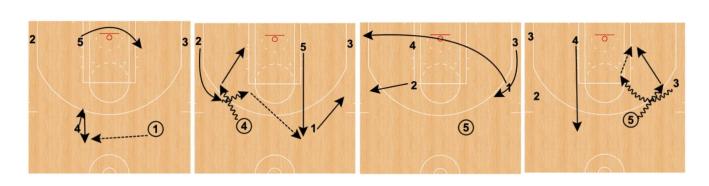

| 1) Elbow swing chase down catch & shoot 2) Wing mid range pull up 3) Corner chase down 3s 4) Slot chase down 3s 5) 2x1 3's (2 passes) 6) MPR chase 3 action 7) Pin down user vs. Chase action (elbow shot) 8) Turnout user 1x1 (straight or flare) – 3s only  9-FLOW OFFENSE 1) Flow 2) Flow shallow 3) Flow 5 4) Flow 5 denied 5) Flow double                                                            |  |  |  |  |  |  |  |  |

#### **DRILLS REFERENCES**

#### **SPLIT-KICK-EXTRA**



#### **BIG-GUARD RELATIONSHIP**



#### **READ & REACT LAYERS**







### **SMALL SIDED GAMES**

# WINGS 2x1`









# 2x2 / DENY / BACK DOOR / STRONG & WEAK SIDE







# 3x3 / DENY / BACK DOOR / STRONG & WEAK SIDE







### 4x4 / WING DRIVE ROTATIONS WITH NO CORNER HELP





# **FLOW OFFENSE**

# FLOW



# FLOW SHALLOW



# FLOW 5





# **VOLUME SHOOTING TESTING (ALL 3's)**

- Once a week
- Coach tracks scores
- Keep stats on file













# **VOLUME SHOOTING TRACKING CHART**

| VOLUME SHOOTING TESTING |      |     |      |           |                   |   |          |     |       |   |         |   |           |       |       |   |
|-------------------------|------|-----|------|-----------|-------------------|---|----------|-----|-------|---|---------|---|-----------|-------|-------|---|
|                         | DATE |     |      |           |                   |   |          | S-M | id-S  |   |         |   |           |       |       |   |
|                         |      | Spo | t 25 | Cnr Lift/ | Cnr Lift/Flare 20 |   | Star M15 |     | 2 min |   | 5min[R] |   | 5min [NR] |