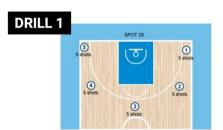

#### WHITE BOARD EXAMPLE TO PLACE IN GYM

| 2-IQ DRIBBLING                                                                                                                                                                                                                                                                                                                                                                                                                                                                                                                                                                                                                                                                                                                                                                                                                                                  | 3-IQ PASSING                                                                                                                                                                                                                                                                                                                                                                                              |  |  |  |  |  |  |  |  |
|-----------------------------------------------------------------------------------------------------------------------------------------------------------------------------------------------------------------------------------------------------------------------------------------------------------------------------------------------------------------------------------------------------------------------------------------------------------------------------------------------------------------------------------------------------------------------------------------------------------------------------------------------------------------------------------------------------------------------------------------------------------------------------------------------------------------------------------------------------------------|-----------------------------------------------------------------------------------------------------------------------------------------------------------------------------------------------------------------------------------------------------------------------------------------------------------------------------------------------------------------------------------------------------------|--|--|--|--|--|--|--|--|
| 1) Touch random hand                                                                                                                                                                                                                                                                                                                                                                                                                                                                                                                                                                                                                                                                                                                                                                                                                                            | Contested post entry (A, no dribble B. off drib)                                                                                                                                                                                                                                                                                                                                                          |  |  |  |  |  |  |  |  |
| 2) Shadow lead (movement, add hands)                                                                                                                                                                                                                                                                                                                                                                                                                                                                                                                                                                                                                                                                                                                                                                                                                            | 2) 4x0 split-kick-extra (A. wing drive, B. Corner drive)                                                                                                                                                                                                                                                                                                                                                  |  |  |  |  |  |  |  |  |
| 3) Circle 1v1 (10")                                                                                                                                                                                                                                                                                                                                                                                                                                                                                                                                                                                                                                                                                                                                                                                                                                             | 3) 2x0 Wing drive-corner drift (2 shots)                                                                                                                                                                                                                                                                                                                                                                  |  |  |  |  |  |  |  |  |
| 4) Circle ball handling with 3 plaers (10")                                                                                                                                                                                                                                                                                                                                                                                                                                                                                                                                                                                                                                                                                                                                                                                                                     | a. Hands = shot, no hands = layup                                                                                                                                                                                                                                                                                                                                                                         |  |  |  |  |  |  |  |  |
| 5) Full court trios – shadow front player                                                                                                                                                                                                                                                                                                                                                                                                                                                                                                                                                                                                                                                                                                                                                                                                                       | 4) 2x0 mid drive away-corner lift (2 shots)                                                                                                                                                                                                                                                                                                                                                               |  |  |  |  |  |  |  |  |
| 6) Ball handing with basket – read coach                                                                                                                                                                                                                                                                                                                                                                                                                                                                                                                                                                                                                                                                                                                                                                                                                        | a. Hands = shot, no hands = layup                                                                                                                                                                                                                                                                                                                                                                         |  |  |  |  |  |  |  |  |
| direction                                                                                                                                                                                                                                                                                                                                                                                                                                                                                                                                                                                                                                                                                                                                                                                                                                                       | 5) 2 guards at half – 2 bigs on blocks                                                                                                                                                                                                                                                                                                                                                                    |  |  |  |  |  |  |  |  |
| 7) Corridor 1v1 from half court                                                                                                                                                                                                                                                                                                                                                                                                                                                                                                                                                                                                                                                                                                                                                                                                                                 | a. Attack + pocket pass off dribble to "drops"                                                                                                                                                                                                                                                                                                                                                            |  |  |  |  |  |  |  |  |
| 8) 1v1 from 3pt line (coach gives 1,2 or 3 sign)                                                                                                                                                                                                                                                                                                                                                                                                                                                                                                                                                                                                                                                                                                                                                                                                                | b. Passing angle – post entry – Exchange – kick                                                                                                                                                                                                                                                                                                                                                           |  |  |  |  |  |  |  |  |
| <b>a.</b> 1=layup, 2=pullup, 3=3pt                                                                                                                                                                                                                                                                                                                                                                                                                                                                                                                                                                                                                                                                                                                                                                                                                              | out – take 3                                                                                                                                                                                                                                                                                                                                                                                              |  |  |  |  |  |  |  |  |
|                                                                                                                                                                                                                                                                                                                                                                                                                                                                                                                                                                                                                                                                                                                                                                                                                                                                 | c. Repeat b + drive right                                                                                                                                                                                                                                                                                                                                                                                 |  |  |  |  |  |  |  |  |
|                                                                                                                                                                                                                                                                                                                                                                                                                                                                                                                                                                                                                                                                                                                                                                                                                                                                 | d. Repeat b + drive left                                                                                                                                                                                                                                                                                                                                                                                  |  |  |  |  |  |  |  |  |
|                                                                                                                                                                                                                                                                                                                                                                                                                                                                                                                                                                                                                                                                                                                                                                                                                                                                 | e. Big skips + chase pass + SPR                                                                                                                                                                                                                                                                                                                                                                           |  |  |  |  |  |  |  |  |
|                                                                                                                                                                                                                                                                                                                                                                                                                                                                                                                                                                                                                                                                                                                                                                                                                                                                 | f. Post entry – 1 big drives right or left + corner                                                                                                                                                                                                                                                                                                                                                       |  |  |  |  |  |  |  |  |
|                                                                                                                                                                                                                                                                                                                                                                                                                                                                                                                                                                                                                                                                                                                                                                                                                                                                 | kick out and wing kick out + chase + PNR                                                                                                                                                                                                                                                                                                                                                                  |  |  |  |  |  |  |  |  |
| 4-CONTESTED FINISHING                                                                                                                                                                                                                                                                                                                                                                                                                                                                                                                                                                                                                                                                                                                                                                                                                                           | 5-READ AND REACT BUILDUP                                                                                                                                                                                                                                                                                                                                                                                  |  |  |  |  |  |  |  |  |
| 1) Out of a side pick and roll (roller contests)                                                                                                                                                                                                                                                                                                                                                                                                                                                                                                                                                                                                                                                                                                                                                                                                                | 1) Push pass + kick out + 0.5" rea don the catch                                                                                                                                                                                                                                                                                                                                                          |  |  |  |  |  |  |  |  |
| a. Going base                                                                                                                                                                                                                                                                                                                                                                                                                                                                                                                                                                                                                                                                                                                                                                                                                                                   | 2) Pull pass + kick out. + 0.5" rea don the catch                                                                                                                                                                                                                                                                                                                                                         |  |  |  |  |  |  |  |  |
| b. Going middle                                                                                                                                                                                                                                                                                                                                                                                                                                                                                                                                                                                                                                                                                                                                                                                                                                                 | 3) Fill spot read + front cuto or back door cut                                                                                                                                                                                                                                                                                                                                                           |  |  |  |  |  |  |  |  |
| 2) Out of a pass (coach passes – live play when                                                                                                                                                                                                                                                                                                                                                                                                                                                                                                                                                                                                                                                                                                                                                                                                                 | 4) Trans drib + read at 3pt line + 2nd read at basket                                                                                                                                                                                                                                                                                                                                                     |  |  |  |  |  |  |  |  |
| ball is in the air)                                                                                                                                                                                                                                                                                                                                                                                                                                                                                                                                                                                                                                                                                                                                                                                                                                             | 5) Retreat drib + read at 3 pt line                                                                                                                                                                                                                                                                                                                                                                       |  |  |  |  |  |  |  |  |
| a. Going base                                                                                                                                                                                                                                                                                                                                                                                                                                                                                                                                                                                                                                                                                                                                                                                                                                                   | 6) Side drib + read                                                                                                                                                                                                                                                                                                                                                                                       |  |  |  |  |  |  |  |  |
| b. Going middle                                                                                                                                                                                                                                                                                                                                                                                                                                                                                                                                                                                                                                                                                                                                                                                                                                                 |                                                                                                                                                                                                                                                                                                                                                                                                           |  |  |  |  |  |  |  |  |
|                                                                                                                                                                                                                                                                                                                                                                                                                                                                                                                                                                                                                                                                                                                                                                                                                                                                 |                                                                                                                                                                                                                                                                                                                                                                                                           |  |  |  |  |  |  |  |  |
| 6- HEALTH SHOOTING ROUTINE (6 minutes)                                                                                                                                                                                                                                                                                                                                                                                                                                                                                                                                                                                                                                                                                                                                                                                                                          | 7-SMALL SIDED GAMES (games to 3 points/winner keeps)                                                                                                                                                                                                                                                                                                                                                      |  |  |  |  |  |  |  |  |
| 1) 1 hand                                                                                                                                                                                                                                                                                                                                                                                                                                                                                                                                                                                                                                                                                                                                                                                                                                                       | 1) Elbow swing chase down catch & shoot                                                                                                                                                                                                                                                                                                                                                                   |  |  |  |  |  |  |  |  |
| 1) 1 hand<br>2) 1 footed                                                                                                                                                                                                                                                                                                                                                                                                                                                                                                                                                                                                                                                                                                                                                                                                                                        | <ol> <li>Elbow swing chase down catch &amp; shoot</li> <li>Wing mid range pull up</li> </ol>                                                                                                                                                                                                                                                                                                              |  |  |  |  |  |  |  |  |
| <ul><li>1) 1 hand</li><li>2) 1 footed</li><li>3) 180 degree turns</li></ul>                                                                                                                                                                                                                                                                                                                                                                                                                                                                                                                                                                                                                                                                                                                                                                                     | <ol> <li>Elbow swing chase down catch &amp; shoot</li> <li>Wing mid range pull up</li> <li>Corner chase down 3s</li> </ol>                                                                                                                                                                                                                                                                                |  |  |  |  |  |  |  |  |
| <ol> <li>1) 1 hand</li> <li>2) 1 footed</li> <li>3) 180 degree turns</li> <li>4) 2 single hops + turn</li> </ol>                                                                                                                                                                                                                                                                                                                                                                                                                                                                                                                                                                                                                                                                                                                                                | <ol> <li>Elbow swing chase down catch &amp; shoot</li> <li>Wing mid range pull up</li> <li>Corner chase down 3s</li> <li>Slot chase down 3s</li> </ol>                                                                                                                                                                                                                                                    |  |  |  |  |  |  |  |  |
| <ol> <li>1) 1 hand</li> <li>2) 1 footed</li> <li>3) 180 degree turns</li> <li>4) 2 single hops + turn</li> <li>5) Single leg balance + hop balance</li> </ol>                                                                                                                                                                                                                                                                                                                                                                                                                                                                                                                                                                                                                                                                                                   | <ol> <li>Elbow swing chase down catch &amp; shoot</li> <li>Wing mid range pull up</li> <li>Corner chase down 3s</li> <li>Slot chase down 3s</li> <li>2x1 3's (2 passes)</li> </ol>                                                                                                                                                                                                                        |  |  |  |  |  |  |  |  |
| <ol> <li>1) 1 hand</li> <li>2) 1 footed</li> <li>3) 180 degree turns</li> <li>4) 2 single hops + turn</li> <li>5) Single leg balance + hop balance         <ul> <li>a. Side-middle-side-middle</li> </ul> </li> </ol>                                                                                                                                                                                                                                                                                                                                                                                                                                                                                                                                                                                                                                           | <ol> <li>Elbow swing chase down catch &amp; shoot</li> <li>Wing mid range pull up</li> <li>Corner chase down 3s</li> <li>Slot chase down 3s</li> <li>2x1 3's (2 passes)</li> <li>MPR chase 3 action</li> </ol>                                                                                                                                                                                            |  |  |  |  |  |  |  |  |
| <ol> <li>1) 1 hand</li> <li>2) 1 footed</li> <li>3) 180 degree turns</li> <li>4) 2 single hops + turn</li> <li>5) Single leg balance + hop balance         <ul> <li>a. Side-middle-side-middle</li> <li>b. Front-middle-back-middle</li> </ul> </li> </ol>                                                                                                                                                                                                                                                                                                                                                                                                                                                                                                                                                                                                      | <ol> <li>Elbow swing chase down catch &amp; shoot</li> <li>Wing mid range pull up</li> <li>Corner chase down 3s</li> <li>Slot chase down 3s</li> <li>2x1 3's (2 passes)</li> <li>MPR chase 3 action</li> <li>Pin down user vs. Chase action (elbow shot)</li> </ol>                                                                                                                                       |  |  |  |  |  |  |  |  |
| <ol> <li>1) 1 hand</li> <li>2) 1 footed</li> <li>3) 180 degree turns</li> <li>4) 2 single hops + turn</li> <li>5) Single leg balance + hop balance         <ul> <li>a. Side-middle-side-middle</li> <li>b. Front-middle-back-middle</li> </ul> </li> <li>6) Front Toss + 1-2 shot</li> </ol>                                                                                                                                                                                                                                                                                                                                                                                                                                                                                                                                                                    | <ol> <li>Elbow swing chase down catch &amp; shoot</li> <li>Wing mid range pull up</li> <li>Corner chase down 3s</li> <li>Slot chase down 3s</li> <li>2x1 3's (2 passes)</li> <li>MPR chase 3 action</li> </ol>                                                                                                                                                                                            |  |  |  |  |  |  |  |  |
| <ol> <li>1) 1 hand</li> <li>2) 1 footed</li> <li>3) 180 degree turns</li> <li>4) 2 single hops + turn</li> <li>5) Single leg balance + hop balance         <ul> <li>a. Side-middle-side-middle</li> <li>b. Front-middle-back-middle</li> </ul> </li> <li>6) Front Toss + 1-2 shot</li> <li>7) Angle toss + 1-2 shot</li> </ol>                                                                                                                                                                                                                                                                                                                                                                                                                                                                                                                                  | <ol> <li>Elbow swing chase down catch &amp; shoot</li> <li>Wing mid range pull up</li> <li>Corner chase down 3s</li> <li>Slot chase down 3s</li> <li>2x1 3's (2 passes)</li> <li>MPR chase 3 action</li> <li>Pin down user vs. Chase action (elbow shot)</li> </ol>                                                                                                                                       |  |  |  |  |  |  |  |  |
| <ol> <li>1) 1 hand</li> <li>2) 1 footed</li> <li>3) 180 degree turns</li> <li>4) 2 single hops + turn</li> <li>5) Single leg balance + hop balance         <ul> <li>a. Side-middle-side-middle</li> <li>b. Front-middle-back-middle</li> </ul> </li> <li>6) Front Toss + 1-2 shot</li> <li>7) Angle toss + 1-2 shot</li> <li>8) Angle toss + 1-2 + throw down pull up</li> </ol>                                                                                                                                                                                                                                                                                                                                                                                                                                                                                | <ol> <li>Elbow swing chase down catch &amp; shoot</li> <li>Wing mid range pull up</li> <li>Corner chase down 3s</li> <li>Slot chase down 3s</li> <li>2x1 3's (2 passes)</li> <li>MPR chase 3 action</li> <li>Pin down user vs. Chase action (elbow shot)</li> </ol>                                                                                                                                       |  |  |  |  |  |  |  |  |
| <ol> <li>1) 1 hand</li> <li>2) 1 footed</li> <li>3) 180 degree turns</li> <li>4) 2 single hops + turn</li> <li>5) Single leg balance + hop balance         <ul> <li>a. Side-middle-side-middle</li> <li>b. Front-middle-back-middle</li> </ul> </li> <li>6) Front Toss + 1-2 shot</li> <li>7) Angle toss + 1-2 shot</li> <li>8) Angle toss + 1-2 + throw down pull up</li> <li>9) Run ins from half to 3</li> </ol>                                                                                                                                                                                                                                                                                                                                                                                                                                             | <ol> <li>Elbow swing chase down catch &amp; shoot</li> <li>Wing mid range pull up</li> <li>Corner chase down 3s</li> <li>Slot chase down 3s</li> <li>2x1 3's (2 passes)</li> <li>MPR chase 3 action</li> <li>Pin down user vs. Chase action (elbow shot)</li> <li>Turnout user 1x1 (straight or flare) – 3s only</li> </ol>                                                                               |  |  |  |  |  |  |  |  |
| <ol> <li>1) 1 hand</li> <li>2) 1 footed</li> <li>3) 180 degree turns</li> <li>4) 2 single hops + turn</li> <li>5) Single leg balance + hop balance         <ul> <li>a. Side-middle-side-middle</li> <li>b. Front-middle-back-middle</li> </ul> </li> <li>6) Front Toss + 1-2 shot</li> <li>7) Angle toss + 1-2 shot</li> <li>8) Angle toss + 1-2 + throw down pull up</li> <li>9) Run ins from half to 3</li> <li>8-SMALL SIDED GAMES</li> </ol>                                                                                                                                                                                                                                                                                                                                                                                                                | <ol> <li>Elbow swing chase down catch &amp; shoot</li> <li>Wing mid range pull up</li> <li>Corner chase down 3s</li> <li>Slot chase down 3s</li> <li>2x1 3's (2 passes)</li> <li>MPR chase 3 action</li> <li>Pin down user vs. Chase action (elbow shot)</li> <li>Turnout user 1x1 (straight or flare) – 3s only</li> </ol>                                                                               |  |  |  |  |  |  |  |  |
| <ol> <li>1) 1 hand</li> <li>2) 1 footed</li> <li>3) 180 degree turns</li> <li>4) 2 single hops + turn</li> <li>5) Single leg balance + hop balance         <ul> <li>a. Side-middle-side-middle</li> <li>b. Front-middle-back-middle</li> </ul> </li> <li>6) Front Toss + 1-2 shot</li> <li>7) Angle toss + 1-2 shot</li> <li>8) Angle toss + 1-2 + throw down pull up</li> <li>9) Run ins from half to 3</li> <li>8-SMALL SIDED GAMES</li> <li>1) Elbows 2x1</li> </ol>                                                                                                                                                                                                                                                                                                                                                                                         | <ol> <li>Elbow swing chase down catch &amp; shoot</li> <li>Wing mid range pull up</li> <li>Corner chase down 3s</li> <li>Slot chase down 3s</li> <li>2x1 3's (2 passes)</li> <li>MPR chase 3 action</li> <li>Pin down user vs. Chase action (elbow shot)</li> <li>Turnout user 1x1 (straight or flare) – 3s only</li> </ol> 9-FLOW OFFENSE <ol> <li>Flow</li> </ol>                                       |  |  |  |  |  |  |  |  |
| <ol> <li>1) 1 hand</li> <li>2) 1 footed</li> <li>3) 180 degree turns</li> <li>4) 2 single hops + turn</li> <li>5) Single leg balance + hop balance         <ul> <li>a. Side-middle-side-middle</li> <li>b. Front-middle-back-middle</li> </ul> </li> <li>6) Front Toss + 1-2 shot</li> <li>7) Angle toss + 1-2 shot</li> <li>8) Angle toss + 1-2 + throw down pull up</li> <li>9) Run ins from half to 3</li> <li>8-SMALL SIDED GAMES</li> <li>1) Elbows 2x1</li> <li>2) 2x2 DHO start mid drive and corner player</li> </ol>                                                                                                                                                                                                                                                                                                                                   | <ol> <li>Elbow swing chase down catch &amp; shoot</li> <li>Wing mid range pull up</li> <li>Corner chase down 3s</li> <li>Slot chase down 3s</li> <li>2x1 3's (2 passes)</li> <li>MPR chase 3 action</li> <li>Pin down user vs. Chase action (elbow shot)</li> <li>Turnout user 1x1 (straight or flare) – 3s only</li> </ol> 9-FLOW OFFENSE <ol> <li>Flow</li> <li>Flow shallow</li> </ol>                 |  |  |  |  |  |  |  |  |
| <ol> <li>1) 1 hand</li> <li>2) 1 footed</li> <li>3) 180 degree turns</li> <li>4) 2 single hops + turn</li> <li>5) Single leg balance + hop balance         <ul> <li>a. Side-middle-side-middle</li> <li>b. Front-middle-back-middle</li> </ul> </li> <li>6) Front Toss + 1-2 shot</li> <li>7) Angle toss + 1-2 shot</li> <li>8) Angle toss + 1-2 + throw down pull up</li> <li>9) Run ins from half to 3</li> <li>8-SMALL SIDED GAMES</li> <li>1) Elbows 2x1</li> <li>2) 2x2 DHO start mid drive and corner player</li> <li>3) 2x2 mid-wing start / push drib / back door /</li> </ol>                                                                                                                                                                                                                                                                          | <ol> <li>Elbow swing chase down catch &amp; shoot</li> <li>Wing mid range pull up</li> <li>Corner chase down 3s</li> <li>Slot chase down 3s</li> <li>2x1 3's (2 passes)</li> <li>MPR chase 3 action</li> <li>Pin down user vs. Chase action (elbow shot)</li> <li>Turnout user 1x1 (straight or flare) – 3s only</li> </ol> 9-FLOW OFFENSE <ol> <li>Flow</li> <li>Flow shallow</li> <li>Flow 5</li> </ol> |  |  |  |  |  |  |  |  |
| <ol> <li>1) 1 hand</li> <li>2) 1 footed</li> <li>3) 180 degree turns</li> <li>4) 2 single hops + turn</li> <li>5) Single leg balance + hop balance         <ul> <li>a. Side-middle-side-middle</li> <li>b. Front-middle-back-middle</li> </ul> </li> <li>6) Front Toss + 1-2 shot</li> <li>7) Angle toss + 1-2 shot</li> <li>8) Angle toss + 1-2 + throw down pull up</li> <li>9) Run ins from half to 3</li> <li>8-SMALL SIDED GAMES</li> <li>1) Elbows 2x1</li> <li>2x2 DHO start mid drive and corner player</li> <li>3) 2x2 mid-wing start / push drib / back door / skip (strong to weak side change)</li> </ol>                                                                                                                                                                                                                                           | 1) Elbow swing chase down catch & shoot 2) Wing mid range pull up 3) Corner chase down 3s 4) Slot chase down 3s 5) 2x1 3's (2 passes) 6) MPR chase 3 action 7) Pin down user vs. Chase action (elbow shot) 8) Turnout user 1x1 (straight or flare) – 3s only  9-FLOW OFFENSE 1) Flow 2) Flow shallow 3) Flow 5 4) Flow 5 denied                                                                           |  |  |  |  |  |  |  |  |
| <ol> <li>1) 1 hand</li> <li>2) 1 footed</li> <li>3) 180 degree turns</li> <li>4) 2 single hops + turn</li> <li>5) Single leg balance + hop balance         <ul> <li>a. Side-middle-side-middle</li> <li>b. Front-middle-back-middle</li> </ul> </li> <li>6) Front Toss + 1-2 shot</li> <li>7) Angle toss + 1-2 shot</li> <li>8) Angle toss + 1-2 + throw down pull up</li> <li>9) Run ins from half to 3</li> <li>8-SMALL SIDED GAMES</li> <li>1) Elbows 2x1</li> <li>2) 2x2 DHO start mid drive and corner player</li> <li>3) 2x2 mid-wing start / push drib / back door / skip (strong to weak side change)</li> <li>4) 3x3 - same as 3 with 3 players</li> </ol>                                                                                                                                                                                             | <ol> <li>Elbow swing chase down catch &amp; shoot</li> <li>Wing mid range pull up</li> <li>Corner chase down 3s</li> <li>Slot chase down 3s</li> <li>2x1 3's (2 passes)</li> <li>MPR chase 3 action</li> <li>Pin down user vs. Chase action (elbow shot)</li> <li>Turnout user 1x1 (straight or flare) – 3s only</li> </ol> 9-FLOW OFFENSE <ol> <li>Flow</li> <li>Flow shallow</li> <li>Flow 5</li> </ol> |  |  |  |  |  |  |  |  |
| <ol> <li>1) 1 hand</li> <li>2) 1 footed</li> <li>3) 180 degree turns</li> <li>4) 2 single hops + turn</li> <li>5) Single leg balance + hop balance         <ul> <li>a. Side-middle-side-middle</li> <li>b. Front-middle-back-middle</li> </ul> </li> <li>6) Front Toss + 1-2 shot</li> <li>7) Angle toss + 1-2 shot</li> <li>8) Angle toss + 1-2 + throw down pull up</li> <li>9) Run ins from half to 3</li> <li>8-SMALL SIDED GAMES</li> <li>1) Elbows 2x1</li> <li>2) 2x2 DHO start mid drive and corner player</li> <li>3) 2x2 mid-wing start / push drib / back door / skip (strong to weak side change)</li> <li>4) 3x3 - same as 3 with 3 players</li> <li>5) 4x4 - wings Exchange and corners Exchange +</li> </ol>                                                                                                                                     | 1) Elbow swing chase down catch & shoot 2) Wing mid range pull up 3) Corner chase down 3s 4) Slot chase down 3s 5) 2x1 3's (2 passes) 6) MPR chase 3 action 7) Pin down user vs. Chase action (elbow shot) 8) Turnout user 1x1 (straight or flare) – 3s only  9-FLOW OFFENSE 1) Flow 2) Flow shallow 3) Flow 5 4) Flow 5 denied 5) Flow double                                                            |  |  |  |  |  |  |  |  |
| <ol> <li>1) 1 hand</li> <li>2) 1 footed</li> <li>3) 180 degree turns</li> <li>4) 2 single hops + turn</li> <li>5) Single leg balance + hop balance         <ul> <li>a. Side-middle-side-middle</li> <li>b. Front-middle-back-middle</li> </ul> </li> <li>6) Front Toss + 1-2 shot</li> <li>7) Angle toss + 1-2 shot</li> <li>8) Angle toss + 1-2 + throw down pull up</li> <li>9) Run ins from half to 3</li> <li>8-SMALL SIDED GAMES</li> <li>1) Elbows 2x1</li> <li>2) 2x2 DHO start mid drive and corner player</li> <li>3) 2x2 mid-wing start / push drib / back door / skip (strong to weak side change)</li> <li>4) 3x3 - same as 3 with 3 players</li> <li>5) 4x4 - wings Exchange and corners Exchange + wing drive with no corner help into rotations -</li> </ol>                                                                                     | 1) Elbow swing chase down catch & shoot 2) Wing mid range pull up 3) Corner chase down 3s 4) Slot chase down 3s 5) 2x1 3's (2 passes) 6) MPR chase 3 action 7) Pin down user vs. Chase action (elbow shot) 8) Turnout user 1x1 (straight or flare) – 3s only  9-FLOW OFFENSE 1) Flow 2) Flow shallow 3) Flow 5 4) Flow 5 denied 5) Flow double                                                            |  |  |  |  |  |  |  |  |
| <ol> <li>1) 1 hand</li> <li>2) 1 footed</li> <li>3) 180 degree turns</li> <li>4) 2 single hops + turn</li> <li>5) Single leg balance + hop balance         <ul> <li>a. Side-middle-side-middle</li> <li>b. Front-middle-back-middle</li> </ul> </li> <li>6) Front Toss + 1-2 shot</li> <li>7) Angle toss + 1-2 shot</li> <li>8) Angle toss + 1-2 + throw down pull up</li> <li>9) Run ins from half to 3</li> <li>8-SMALL SIDED GAMES</li> <li>1) Elbows 2x1</li> <li>2) 2x2 DHO start mid drive and corner player</li> <li>3) 2x2 mid-wing start / push drib / back door / skip (strong to weak side change)</li> <li>4) 3x3 - same as 3 with 3 players</li> <li>5) 4x4 - wings Exchange and corners Exchange + wing drive with no corner help into rotations - live on 2nd kick out pass</li> </ol>                                                           | 1) Elbow swing chase down catch & shoot 2) Wing mid range pull up 3) Corner chase down 3s 4) Slot chase down 3s 5) 2x1 3's (2 passes) 6) MPR chase 3 action 7) Pin down user vs. Chase action (elbow shot) 8) Turnout user 1x1 (straight or flare) – 3s only  9-FLOW OFFENSE 1) Flow 2) Flow shallow 3) Flow 5 4) Flow 5 denied 5) Flow double                                                            |  |  |  |  |  |  |  |  |
| <ol> <li>1) 1 hand</li> <li>2) 1 footed</li> <li>3) 180 degree turns</li> <li>4) 2 single hops + turn</li> <li>5) Single leg balance + hop balance         <ul> <li>a. Side-middle-side-middle</li> <li>b. Front-middle-back-middle</li> </ul> </li> <li>6) Front Toss + 1-2 shot</li> <li>7) Angle toss + 1-2 shot</li> <li>8) Angle toss + 1-2 + throw down pull up</li> <li>9) Run ins from half to 3</li> <li>8-SMALL SIDED GAMES</li> <li>1) Elbows 2x1</li> <li>2) 2x2 DHO start mid drive and corner player</li> <li>3) 2x2 mid-wing start / push drib / back door / skip (strong to weak side change)</li> <li>4) 3x3 - same as 3 with 3 players</li> <li>5) 4x4 - wings Exchange and corners Exchange + wing drive with no corner help into rotations - live on 2nd kick out pass</li> <li>6) 3x2 + 1 - guards start at block - get open to</li> </ol> | 1) Elbow swing chase down catch & shoot 2) Wing mid range pull up 3) Corner chase down 3s 4) Slot chase down 3s 5) 2x1 3's (2 passes) 6) MPR chase 3 action 7) Pin down user vs. Chase action (elbow shot) 8) Turnout user 1x1 (straight or flare) – 3s only  9-FLOW OFFENSE 1) Flow 2) Flow shallow 3) Flow 5 4) Flow 5 denied 5) Flow double                                                            |  |  |  |  |  |  |  |  |
| <ol> <li>1) 1 hand</li> <li>2) 1 footed</li> <li>3) 180 degree turns</li> <li>4) 2 single hops + turn</li> <li>5) Single leg balance + hop balance         <ul> <li>a. Side-middle-side-middle</li> <li>b. Front-middle-back-middle</li> </ul> </li> <li>6) Front Toss + 1-2 shot</li> <li>7) Angle toss + 1-2 shot</li> <li>8) Angle toss + 1-2 + throw down pull up</li> <li>9) Run ins from half to 3</li> <li>8-SMALL SIDED GAMES</li> <li>1) Elbows 2x1</li> <li>2) 2x2 DHO start mid drive and corner player</li> <li>3) 2x2 mid-wing start / push drib / back door / skip (strong to weak side change)</li> <li>4) 3x3 - same as 3 with 3 players</li> <li>5) 4x4 - wings Exchange and corners Exchange + wing drive with no corner help into rotations - live on 2nd kick out pass</li> </ol>                                                           | 1) Elbow swing chase down catch & shoot 2) Wing mid range pull up 3) Corner chase down 3s 4) Slot chase down 3s 5) 2x1 3's (2 passes) 6) MPR chase 3 action 7) Pin down user vs. Chase action (elbow shot) 8) Turnout user 1x1 (straight or flare) – 3s only  9-FLOW OFFENSE 1) Flow 2) Flow shallow 3) Flow 5 4) Flow 5 denied 5) Flow double                                                            |  |  |  |  |  |  |  |  |

# **VOLUME SHOOTING TESTING (ALL 3's)**

- Once a week
- Coach tracks scores
- Keep stats on file

# **VOLUME SHOOTING TRACKING CHART**

| VOLUME SHOOTING TESTING |      |     |      |           |                   |   |          |     |       |   |         |   |           |       |       |   |
|-------------------------|------|-----|------|-----------|-------------------|---|----------|-----|-------|---|---------|---|-----------|-------|-------|---|
|                         | DATE |     |      |           |                   |   |          | S-M | id-S  |   |         |   |           |       |       |   |
|                         |      | Spo | t 25 | Cnr Lift/ | Cnr Lift/Flare 20 |   | Star M15 |     | 2 min |   | 5min[R] |   | 5min [NR] |       | Total |   |
|                         |      | M   | Α    | М         | Α                 | М | Α        | М   | Α     | М | Α       | М | Α         | М     | Α     | % |
| TEAM NAME               | P1   |     |      |           |                   |   |          |     |       |   |         |   |           | 0     | 0     | 0 |
|                         | P2   |     |      |           |                   |   |          |     |       |   |         |   |           | 0     | 0     | 0 |
|                         | Р3   |     |      |           |                   |   |          |     |       |   |         |   |           | 0     | 0     | 0 |
|                         | P4   |     |      |           |                   |   |          |     |       |   |         |   |           | 0     | 0     | 0 |
|                         | P5   |     |      |           |                   |   |          |     |       |   |         |   |           | 0     | 0     | 0 |
|                         | P6   |     |      |           |                   |   |          |     |       |   |         |   |           | 0     | 0     | 0 |
|                         | P7   |     |      |           |                   |   |          |     |       |   |         |   |           | 0     | 0     | 0 |
|                         | P8   |     |      |           |                   |   |          |     |       |   |         |   |           | 0     | 0     | 0 |
|                         | P9   |     |      |           |                   |   |          |     |       |   |         |   |           | 0     | 0     | 0 |
|                         | P10  |     |      |           |                   |   |          |     |       |   |         |   |           | 0     | 0     | 0 |
|                         | P11  |     |      |           |                   |   |          |     |       |   |         |   |           | 0     | 0     | 0 |
|                         |      |     |      |           |                   |   |          |     |       |   |         |   | AVERAGE   | #REF! | #REF! | 0 |