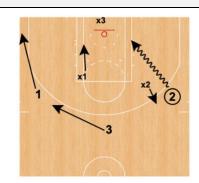

rs</li> <li>5) 4x4 - wings Exchange and corners Exchange + wing drive with no corner help into rotations - live on 2nd kick out pass</li> </ol>                                                           | 1) Elbow swing chase down catch & shoot 2) Wing mid range pull up 3) Corner chase down 3s 4) Slot chase down 3s 5) 2x1 3's (2 passes) 6) MPR chase 3 action 7) Pin down user vs. Chase action (elbow shot) 8) Turnout user 1x1 (straight or flare) – 3s only  9-FLOW OFFENSE 1) Flow 2) Flow shallow 3) Flow 5 4) Flow 5 denied 5) Flow double                                                            |  |  |  |  |  |  |  |  |

#### **DRILLS REFERENCES**

#### **SPLIT-KICK-EXTRA**



#### **BIG-GUARD RELATIONSHIP**



#### **READ & REACT LAYERS**







### **SMALL SIDED GAMES**

# WINGS 2x1`









# 2x2 / DENY / BACK DOOR / STRONG & WEAK SIDE







# 3x3 / DENY / BACK DOOR / STRONG & WEAK SIDE







### 4x4 / WING DRIVE ROTATIONS WITH NO CORNER HELP





# **FLOW OFFENSE**

# FLOW



# FLOW SHALLOW



# FLOW 5





# **VOLUME SHOOTING TESTING (ALL 3's)**

- Once a week
- Coach tracks scores
- Keep stats on file













# **VOLUME SHOOTING TRACKING CHART**

| VOLUME SHOOTING TESTING |      |     |      |           |                   |   |          |     |       |   |         |   |           |       |       |   |
|-------------------------|------|-----|------|-----------|-------------------|---|----------|-----|-------|---|---------|---|-----------|-------|-------|---|
|                         | DATE |     |      |           |                   |   |          | S-M | id-S