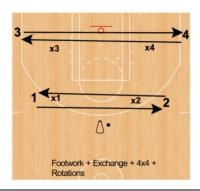

| 1) Elbow swing chase down catch & shoot 2) Wing mid range pull up 3) Corner chase down 3s 4) Slot chase down 3s 5) 2x1 3's (2 passes) 6) MPR chase 3 action 7) Pin down user vs. Chase action (elbow shot) 8) Turnout user 1x1 (straight or flare) – 3s only  9-FLOW OFFENSE 1) Flow 2) Flow shallow 3) Flow 5 4) Flow 5 denied 5) Flow double                                                            |  |  |  |  |  |  |  |  |

#### **DRILLS REFERENCES**

#### **SPLIT-KICK-EXTRA**



#### **BIG-GUARD RELATIONSHIP**



#### **READ & REACT LAYERS**







### **SMALL SIDED GAMES**

# WINGS 2x1`









# 2x2 / DENY / BACK DOOR / STRONG & WEAK SIDE







# 3x3 / DENY / BACK DOOR / STRONG & WEAK SIDE







### 4x4 / WING DRIVE ROTATIONS WITH NO CORNER HELP





# **FLOW OFFENSE**

# FLOW



# FLOW SHALLOW



# FLOW 5





# **VOLUME SHOOTING TESTING (ALL 3's)**

- Once a week
- Coach tracks scores
- Keep stats on file













# **VOLUME SHOOTING TRACKING CHART**

| VOLUME SHOOTING TESTING |      |     |      |           |                   |   |          |     |       |   |         |   |           |       |       |   |
|-------------------------|------|-----|------|-----------|-------------------|---|----------|-----|-------|---|---------|---|-----------|-------|-------|---|
|                         | DATE |     |      |           |                   |   |          | S-M | id-S  |   |         |   |           |       |       |   |
|                         |      | Spo | t 25 | Cnr Lift/ | Cnr Lift/Flare 20 |   | Star M15 |     | 2 min |