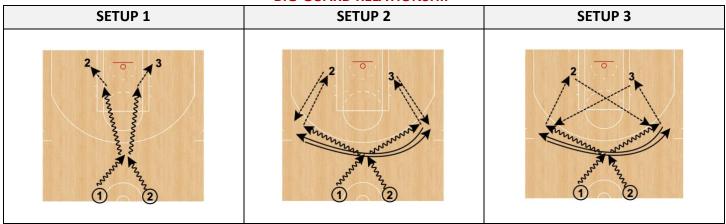

ack door / skip (strong to weak side change)</li> <li>4) 3x3 - same as 3 with 3 players</li> <li>5) 4x4 - wings Exchange and corners Exchange + wing drive with no corner help into rotations - live on 2nd kick out pass</li> </ol>                                                           | 1) Elbow swing chase down catch & shoot 2) Wing mid range pull up 3) Corner chase down 3s 4) Slot chase down 3s 5) 2x1 3's (2 passes) 6) MPR chase 3 action 7) Pin down user vs. Chase action (elbow shot) 8) Turnout user 1x1 (straight or flare) – 3s only  9-FLOW OFFENSE 1) Flow 2) Flow shallow 3) Flow 5 4) Flow 5 denied 5) Flow double                                                            |  |  |  |  |  |  |  |  |

#### **DRILLS REFERENCES**

#### **SPLIT-KICK-EXTRA**



#### **BIG-GUARD RELATIONSHIP**



#### **READ & REACT LAYERS**







### **SMALL SIDED GAMES**

# WINGS 2x1`









# 2x2 / DENY / BACK DOOR / STRONG & WEAK SIDE







# 3x3 / DENY / BACK DOOR / STRONG & WEAK SIDE







### 4x4 / WING DRIVE ROTATIONS WITH NO CORNER HELP





# **FLOW OFFENSE**

# FLOW



# FLOW SHALLOW



# FLOW 5





# **VOLUME SHOOTING TESTING (ALL 3's)**

- Once a week
- Coach tracks scores
- Keep stats on file













# **VOLUME SHOOTING TRACKING CHART**

| VOLUME SHOOTING TESTING |      |     |      |           |                   |   |          |     |       |   |         |   |           |       |       |   |
|-------------------------|------|-----|------|-----------|-------------------|---|----------|-----|-------|---|---------|---|-----------|-------|-------|---|
|