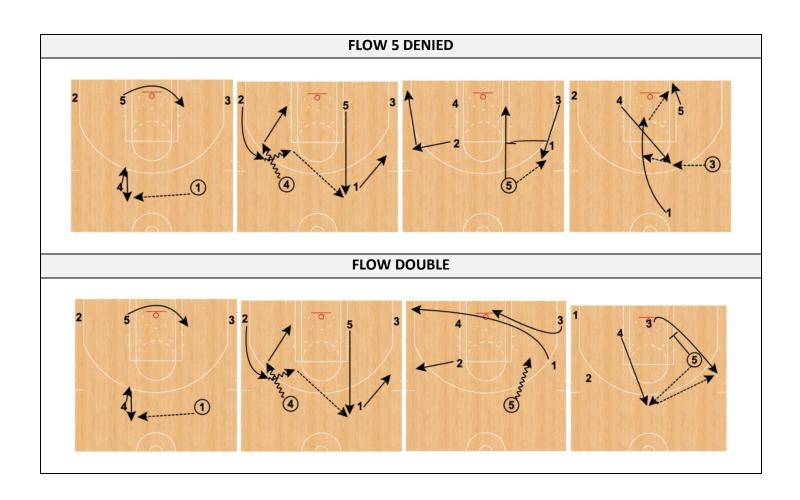

#### WHITE BOARD EXAMPLE TO PLACE IN GYM

| 2-IQ DRIBBLING                                                                                                                                                                                                                                                                                                                                                                                                                                                                                                                                                                                                                                                                                                                                                                                                                                                  | 3-IQ PASSING                                                                                                                                                                                                                                                                                                                                                                                              |  |  |  |  |  |  |  |  |
|-----------------------------------------------------------------------------------------------------------------------------------------------------------------------------------------------------------------------------------------------------------------------------------------------------------------------------------------------------------------------------------------------------------------------------------------------------------------------------------------------------------------------------------------------------------------------------------------------------------------------------------------------------------------------------------------------------------------------------------------------------------------------------------------------------------------------------------------------------------------|-----------------------------------------------------------------------------------------------------------------------------------------------------------------------------------------------------------------------------------------------------------------------------------------------------------------------------------------------------------------------------------------------------------|--|--|--|--|--|--|--|--|
| 1) Touch random hand                                                                                                                                                                                                                                                                                                                                                                                                                                                                                                                                                                                                                                                                                                                                                                                                                                            | Contested post entry (A, no dribble B. off drib)                                                                                                                                                                                                                                                                                                                                                          |  |  |  |  |  |  |  |  |
| 2) Shadow lead (movement, add hands)                                                                                                                                                                                                                                                                                                                                                                                                                                                                                                                                                                                                                                                                                                                                                                                                                            | 2) 4x0 split-kick-extra (A. wing drive, B. Corner drive)                                                                                                                                                                                                                                                                                                                                                  |  |  |  |  |  |  |  |  |
| 3) Circle 1v1 (10")                                                                                                                                                                                                                                                                                                                                                                                                                                                                                                                                                                                                                                                                                                                                                                                                                                             | 3) 2x0 Wing drive-corner drift (2 shots)                                                                                                                                                                                                                                                                                                                                                                  |  |  |  |  |  |  |  |  |
| 4) Circle ball handling with 3 plaers (10")                                                                                                                                                                                                                                                                                                                                                                                                                                                                                                                                                                                                                                                                                                                                                                                                                     | a. Hands = shot, no hands = layup                                                                                                                                                                                                                                                                                                                                                                         |  |  |  |  |  |  |  |  |
| 5) Full court trios – shadow front player                                                                                                                                                                                                                                                                                                                                                                                                                                                                                                                                                                                                                                                                                                                                                                                                                       | 4) 2x0 mid drive away-corner lift (2 shots)                                                                                                                                                                                                                                                                                                                                                               |  |  |  |  |  |  |  |  |
| 6) Ball handing with basket – read coach                                                                                                                                                                                                                                                                                                                                                                                                                                                                                                                                                                                                                                                                                                                                                                                                                        | a. Hands = shot, no hands = layup                                                                                                                                                                                                                                                                                                                                                                         |  |  |  |  |  |  |  |  |
| direction                                                                                                                                                                                                                                                                                                                                                                                                                                                                                                                                                                                                                                                                                                                                                                                                                                                       | 5) 2 guards at half – 2 bigs on blocks                                                                                                                                                                                                                                                                                                                                                                    |  |  |  |  |  |  |  |  |
| 7) Corridor 1v1 from half court                                                                                                                                                                                                                                                                                                                                                                                                                                                                                                                                                                                                                                                                                                                                                                                                                                 | a. Attack + pocket pass off dribble to "drops"                                                                                                                                                                                                                                                                                                                                                            |  |  |  |  |  |  |  |  |
| 8) 1v1 from 3pt line (coach gives 1,2 or 3 sign)                                                                                                                                                                                                                                                                                                                                                                                                                                                                                                                                                                                                                                                                                                                                                                                                                | b. Passing angle – post entry – Exchange – kick                                                                                                                                                                                                                                                                                                                                                           |  |  |  |  |  |  |  |  |
| <b>a.</b> 1=layup, 2=pullup, 3=3pt                                                                                                                                                                                                                                                                                                                                                                                                                                                                                                                                                                                                                                                                                                                                                                                                                              | out – take 3                                                                                                                                                                                                                                                                                                                                                                                              |  |  |  |  |  |  |  |  |
|                                                                                                                                                                                                                                                                                                                                                                                                                                                                                                                                                                                                                                                                                                                                                                                                                                                                 | c. Repeat b + drive right                                                                                                                                                                                                                                                                                                                                                                                 |  |  |  |  |  |  |  |  |
|                                                                                                                                                                                                                                                                                                                                                                                                                                                                                                                                                                                                                                                                                                                                                                                                                                                                 | d. Repeat b + drive left                                                                                                                                                                                                                                                                                                                                                                                  |  |  |  |  |  |  |  |  |
|                                                                                                                                                                                                                                                                                                                                                                                                                                                                                                                                                                                                                                                                                                                                                                                                                                                                 | e. Big skips + chase pass + SPR                                                                                                                                                                                                                                                                                                                                                                           |  |  |  |  |  |  |  |  |
|                                                                                                                                                                                                                                                                                                                                                                                                                                                                                                                                                                                                                                                                                                                                                                                                                                                                 | f. Post entry – 1 big drives right or left + corner                                                                                                                                                                                                                                                                                                                                                       |  |  |  |  |  |  |  |  |
|                                                                                                                                                                                                                                                                                                                                                                                                                                                                                                                                                                                                                                                                                                                                                                                                                                                                 | kick out and wing kick out + chase + PNR                                                                                                                                                                                                                                                                                                                                                                  |  |  |  |  |  |  |  |  |
| 4-CONTESTED FINISHING                                                                                                                                                                                                                                                                                                                                                                                                                                                                                                                                                                                                                                                                                                                                                                                                                                           | 5-READ AND REACT BUILDUP                                                                                                                                                                                                                                                                                                                                                                                  |  |  |  |  |  |  |  |  |
| 1) Out of a side pick and roll (roller contests)                                                                                                                                                                                                                                                                                                                                                                                                                                                                                                                                                                                                                                                                                                                                                                                                                | 1) Push pass + kick out + 0.5" rea don the catch                                                                                                                                                                                                                                                                                                                                                          |  |  |  |  |  |  |  |  |
| a. Going base                                                                                                                                                                                                                                                                                                                                                                                                                                                                                                                                                                                                                                                                                                                                                                                                                                                   | 2) Pull pass + kick out. + 0.5" rea don the catch                                                                                                                                                                                                                                                                                                                                                         |  |  |  |  |  |  |  |  |
| b. Going middle                                                                                                                                                                                                                                                                                                                                                                                                                                                                                                                                                                                                                                                                                                                                                                                                                                                 | 3) Fill spot read + front cuto or back door cut                                                                                                                                                                                                                                                                                                                                                           |  |  |  |  |  |  |  |  |
| 2) Out of a pass (coach passes – live play when                                                                                                                                                                                                                                                                                                                                                                                                                                                                                                                                                                                                                                                                                                                                                                                                                 | 4) Trans drib + read at 3pt line + 2nd read at basket                                                                                                                                                                                                                                                                                                                                                     |  |  |  |  |  |  |  |  |
| ball is in the air)                                                                                                                                                                                                                                                                                                                                                                                                                                                                                                                                                                                                                                                                                                                                                                                                                                             | 5) Retreat drib + read at 3 pt line                                                                                                                                                                                                                                                                                                                                                                       |  |  |  |  |  |  |  |  |
| a. Going base                                                                                                                                                                                                                                                                                                                                                                                                                                                                                                                                                                                                                                                                                                                                                                                                                                                   | 6) Side drib + read                                                                                                                                                                                                                                                                                                                                                                                       |  |  |  |  |  |  |  |  |
| b. Going middle                                                                                                                                                                                                                                                                                                                                                                                                                                                                                                                                                                                                                                                                                                                                                                                                                                                 |                                                                                                                                                                                                                                                                                                                                                                                                           |  |  |  |  |  |  |  |  |
|                                                                                                                                                                                                                                                                                                                                                                                                                                                                                                                                                                                                                                                                                                                                                                                                                                                                 |                                                                                                                                                                                                                                                                                                                                                                                                           |  |  |  |  |  |  |  |  |
| 6- HEALTH SHOOTING ROUTINE (6 minutes)                                                                                                                                                                                                                                                                                                                                                                                                                                                                                                                                                                                                                                                                                                                                                                                                                          | 7-SMALL SIDED GAMES (games to 3 points/winner keeps)                                                                                                                                                                                                                                                                                                                                                      |  |  |  |  |  |  |  |  |
| 1) 1 hand                                                                                                                                                                                                                                                                                                                                                                                                                                                                                                                                                                                                                                                                                                                                                                                                                                                       | 1) Elbow swing chase down catch & shoot                                                                                                                                                                                                                                                                                                                                                                   |  |  |  |  |  |  |  |  |
| 1) 1 hand<br>2) 1 footed                                                                                                                                                                                                                                                                                                                                                                                                                                                                                                                                                                                                                                                                                                                                                                                                                                        | <ol> <li>Elbow swing chase down catch &amp; shoot</li> <li>Wing mid range pull up</li> </ol>                                                                                                                                                                                                                                                                                                              |  |  |  |  |  |  |  |  |
| <ul><li>1) 1 hand</li><li>2) 1 footed</li><li>3) 180 degree turns</li></ul>                                                                                                                                                                                                                                                                                                                                                                                                                                                                                                                                                                                                                                                                                                                                                                                     | <ol> <li>Elbow swing chase down catch &amp; shoot</li> <li>Wing mid range pull up</li> <li>Corner chase down 3s</li> </ol>                                                                                                                                                                                                                                                                                |  |  |  |  |  |  |  |  |
| <ol> <li>1) 1 hand</li> <li>2) 1 footed</li> <li>3) 180 degree turns</li> <li>4) 2 single hops + turn</li> </ol>                                                                                                                                                                                                                                                                                                                                                                                                                                                                                                                                                                                                                                                                                                                                                | <ol> <li>Elbow swing chase down catch &amp; shoot</li> <li>Wing mid range pull up</li> <li>Corner chase down 3s</li> <li>Slot chase down 3s</li> </ol>                                                                                                                                                                                                                                                    |  |  |  |  |  |  |  |  |
| <ol> <li>1) 1 hand</li> <li>2) 1 footed</li> <li>3) 180 degree turns</li> <li>4) 2 single hops + turn</li> <li>5) Single leg balance + hop balance</li> </ol>                                                                                                                                                                                                                                                                                                                                                                                                                                                                                                                                                                                                                                                                                                   | <ol> <li>Elbow swing chase down catch &amp; shoot</li> <li>Wing mid range pull up</li> <li>Corner chase down 3s</li> <li>Slot chase down 3s</li> <li>2x1 3's (2 passes)</li> </ol>                                                                                                                                                                                                                        |  |  |  |  |  |  |  |  |
| <ol> <li>1) 1 hand</li> <li>2) 1 footed</li> <li>3) 180 degree turns</li> <li>4) 2 single hops + turn</li> <li>5) Single leg balance + hop balance         <ul> <li>a. Side-middle-side-middle</li> </ul> </li> </ol>                                                                                                                                                                                                                                                                                                                                                                                                                                                                                                                                                                                                                                           | <ol> <li>Elbow swing chase down catch &amp; shoot</li> <li>Wing mid range pull up</li> <li>Corner chase down 3s</li> <li>Slot chase down 3s</li> <li>2x1 3's (2 passes)</li> <li>MPR chase 3 action</li> </ol>                                                                                                                                                                                            |  |  |  |  |  |  |  |  |
| <ol> <li>1) 1 hand</li> <li>2) 1 footed</li> <li>3) 180 degree turns</li> <li>4) 2 single hops + turn</li> <li>5) Single leg balance + hop balance         <ul> <li>a. Side-middle-side-middle</li> <li>b. Front-middle-back-middle</li> </ul> </li> </ol>                                                                                                                                                                                                                                                                                                                                                                                                                                                                                                                                                                                                      | <ol> <li>Elbow swing chase down catch &amp; shoot</li> <li>Wing mid range pull up</li> <li>Corner chase down 3s</li> <li>Slot chase down 3s</li> <li>2x1 3's (2 passes)</li> <li>MPR chase 3 action</li> <li>Pin down user vs. Chase action (elbow shot)</li> </ol>                                                                                                                                       |  |  |  |  |  |  |  |  |
| <ol> <li>1) 1 hand</li> <li>2) 1 footed</li> <li>3) 180 degree turns</li> <li>4) 2 single hops + turn</li> <li>5) Single leg balance + hop balance         <ul> <li>a. Side-middle-side-middle</li> <li>b. Front-middle-back-middle</li> </ul> </li> <li>6) Front Toss + 1-2 shot</li> </ol>                                                                                                                                                                                                                                                                                                                                                                                                                                                                                                                                                                    | <ol> <li>Elbow swing chase down catch &amp; shoot</li> <li>Wing mid range pull up</li> <li>Corner chase down 3s</li> <li>Slot chase down 3s</li> <li>2x1 3's (2 passes)</li> <li>MPR chase 3 action</li> </ol>                                                                                                                                                                                            |  |  |  |  |  |  |  |  |
| <ol> <li>1) 1 hand</li> <li>2) 1 footed</li> <li>3) 180 degree turns</li> <li>4) 2 single hops + turn</li> <li>5) Single leg balance + hop balance         <ul> <li>a. Side-middle-side-middle</li> <li>b. Front-middle-back-middle</li> </ul> </li> <li>6) Front Toss + 1-2 shot</li> <li>7) Angle toss + 1-2 shot</li> </ol>                                                                                                                                                                                                                                                                                                                                                                                                                                                                                                                                  | <ol> <li>Elbow swing chase down catch &amp; shoot</li> <li>Wing mid range pull up</li> <li>Corner chase down 3s</li> <li>Slot chase down 3s</li> <li>2x1 3's (2 passes)</li> <li>MPR chase 3 action</li> <li>Pin down user vs. Chase action (elbow shot)</li> </ol>                                                                                                                                       |  |  |  |  |  |  |  |  |
| <ol> <li>1) 1 hand</li> <li>2) 1 footed</li> <li>3) 180 degree turns</li> <li>4) 2 single hops + turn</li> <li>5) Single leg balance + hop balance         <ul> <li>a. Side-middle-side-middle</li> <li>b. Front-middle-back-middle</li> </ul> </li> <li>6) Front Toss + 1-2 shot</li> <li>7) Angle toss + 1-2 shot</li> <li>8) Angle toss + 1-2 + throw down pull up</li> </ol>                                                                                                                                                                                                                                                                                                                                                                                                                                                                                | <ol> <li>Elbow swing chase down catch &amp; shoot</li> <li>Wing mid range pull up</li> <li>Corner chase down 3s</li> <li>Slot chase down 3s</li> <li>2x1 3's (2 passes)</li> <li>MPR chase 3 action</li> <li>Pin down user vs. Chase action (elbow shot)</li> </ol>                                                                                                                                       |  |  |  |  |  |  |  |  |
| <ol> <li>1) 1 hand</li> <li>2) 1 footed</li> <li>3) 180 degree turns</li> <li>4) 2 single hops + turn</li> <li>5) Single leg balance + hop balance         <ul> <li>a. Side-middle-side-middle</li> <li>b. Front-middle-back-middle</li> </ul> </li> <li>6) Front Toss + 1-2 shot</li> <li>7) Angle toss + 1-2 shot</li> <li>8) Angle toss + 1-2 + throw down pull up</li> <li>9) Run ins from half to 3</li> </ol>                                                                                                                                                                                                                                                                                                                                                                                                                                             | <ol> <li>Elbow swing chase down catch &amp; shoot</li> <li>Wing mid range pull up</li> <li>Corner chase down 3s</li> <li>Slot chase down 3s</li> <li>2x1 3's (2 passes)</li> <li>MPR chase 3 action</li> <li>Pin down user vs. Chase action (elbow shot)</li> <li>Turnout user 1x1 (straight or flare) – 3s only</li> </ol>                                                                               |  |  |  |  |  |  |  |  |
| <ol> <li>1) 1 hand</li> <li>2) 1 footed</li> <li>3) 180 degree turns</li> <li>4) 2 single hops + turn</li> <li>5) Single leg balance + hop balance         <ul> <li>a. Side-middle-side-middle</li> <li>b. Front-middle-back-middle</li> </ul> </li> <li>6) Front Toss + 1-2 shot</li> <li>7) Angle toss + 1-2 shot</li> <li>8) Angle toss + 1-2 + throw down pull up</li> <li>9) Run ins from half to 3</li> <li>8-SMALL SIDED GAMES</li> </ol>                                                                                                                                                                                                                                                                                                                                                                                                                | <ol> <li>Elbow swing chase down catch &amp; shoot</li> <li>Wing mid range pull up</li> <li>Corner chase down 3s</li> <li>Slot chase down 3s</li> <li>2x1 3's (2 passes)</li> <li>MPR chase 3 action</li> <li>Pin down user vs. Chase action (elbow shot)</li> <li>Turnout user 1x1 (straight or flare) – 3s only</li> </ol>                                                                               |  |  |  |  |  |  |  |  |
| <ol> <li>1) 1 hand</li> <li>2) 1 footed</li> <li>3) 180 degree turns</li> <li>4) 2 single hops + turn</li> <li>5) Single leg balance + hop balance         <ul> <li>a. Side-middle-side-middle</li> <li>b. Front-middle-back-middle</li> </ul> </li> <li>6) Front Toss + 1-2 shot</li> <li>7) Angle toss + 1-2 shot</li> <li>8) Angle toss + 1-2 + throw down pull up</li> <li>9) Run ins from half to 3</li> <li>8-SMALL SIDED GAMES</li> <li>1) Elbows 2x1</li> </ol>                                                                                                                                                                                                                                                                                                                                                                                         | <ol> <li>Elbow swing chase down catch &amp; shoot</li> <li>Wing mid range pull up</li> <li>Corner chase down 3s</li> <li>Slot chase down 3s</li> <li>2x1 3's (2 passes)</li> <li>MPR chase 3 action</li> <li>Pin down user vs. Chase action (elbow shot)</li> <li>Turnout user 1x1 (straight or flare) – 3s only</li> </ol> 9-FLOW OFFENSE <ol> <li>Flow</li> </ol>                                       |  |  |  |  |  |  |  |  |
| <ol> <li>1) 1 hand</li> <li>2) 1 footed</li> <li>3) 180 degree turns</li> <li>4) 2 single hops + turn</li> <li>5) Single leg balance + hop balance         <ul> <li>a. Side-middle-side-middle</li> <li>b. Front-middle-back-middle</li> </ul> </li> <li>6) Front Toss + 1-2 shot</li> <li>7) Angle toss + 1-2 shot</li> <li>8) Angle toss + 1-2 + throw down pull up</li> <li>9) Run ins from half to 3</li> <li>8-SMALL SIDED GAMES</li> <li>1) Elbows 2x1</li> <li>2) 2x2 DHO start mid drive and corner player</li> </ol>                                                                                                                                                                                                                                                                                                                                   | <ol> <li>Elbow swing chase down catch &amp; shoot</li> <li>Wing mid range pull up</li> <li>Corner chase down 3s</li> <li>Slot chase down 3s</li> <li>2x1 3's (2 passes)</li> <li>MPR chase 3 action</li> <li>Pin down user vs. Chase action (elbow shot)</li> <li>Turnout user 1x1 (straight or flare) – 3s only</li> </ol> 9-FLOW OFFENSE <ol> <li>Flow</li> <li>Flow shallow</li> </ol>                 |  |  |  |  |  |  |  |  |
| <ol> <li>1) 1 hand</li> <li>2) 1 footed</li> <li>3) 180 degree turns</li> <li>4) 2 single hops + turn</li> <li>5) Single leg balance + hop balance         <ul> <li>a. Side-middle-side-middle</li> <li>b. Front-middle-back-middle</li> </ul> </li> <li>6) Front Toss + 1-2 shot</li> <li>7) Angle toss + 1-2 shot</li> <li>8) Angle toss + 1-2 + throw down pull up</li> <li>9) Run ins from half to 3</li> <li>8-SMALL SIDED GAMES</li> <li>1) Elbows 2x1</li> <li>2) 2x2 DHO start mid drive and corner player</li> <li>3) 2x2 mid-wing start / push drib / back door /</li> </ol>                                                                                                                                                                                                                                                                          | <ol> <li>Elbow swing chase down catch &amp; shoot</li> <li>Wing mid range pull up</li> <li>Corner chase down 3s</li> <li>Slot chase down 3s</li> <li>2x1 3's (2 passes)</li> <li>MPR chase 3 action</li> <li>Pin down user vs. Chase action (elbow shot)</li> <li>Turnout user 1x1 (straight or flare) – 3s only</li> </ol> 9-FLOW OFFENSE <ol> <li>Flow</li> <li>Flow shallow</li> <li>Flow 5</li> </ol> |  |  |  |  |  |  |  |  |
| <ol> <li>1) 1 hand</li> <li>2) 1 footed</li> <li>3) 180 degree turns</li> <li>4) 2 single hops + turn</li> <li>5) Single leg balance + hop balance         <ul> <li>a. Side-middle-side-middle</li> <li>b. Front-middle-back-middle</li> </ul> </li> <li>6) Front Toss + 1-2 shot</li> <li>7) Angle toss + 1-2 shot</li> <li>8) Angle toss + 1-2 + throw down pull up</li> <li>9) Run ins from half to 3</li> <li>8-SMALL SIDED GAMES</li> <li>1) Elbows 2x1</li> <li>2x2 DHO start mid drive and corner player</li> <li>3) 2x2 mid-wing start / push drib / back door / skip (strong to weak side change)</li> </ol>                                                                                                                                                                                                                                           | 1) Elbow swing chase down catch & shoot 2) Wing mid range pull up 3) Corner chase down 3s 4) Slot chase down 3s 5) 2x1 3's (2 passes) 6) MPR chase 3 action 7) Pin down user vs. Chase action (elbow shot) 8) Turnout user 1x1 (straight or flare) – 3s only  9-FLOW OFFENSE 1) Flow 2) Flow shallow 3) Flow 5 4) Flow 5 denied                                                                           |  |  |  |  |  |  |  |  |
| <ol> <li>1) 1 hand</li> <li>2) 1 footed</li> <li>3) 180 degree turns</li> <li>4) 2 single hops + turn</li> <li>5) Single leg balance + hop balance         <ul> <li>a. Side-middle-side-middle</li> <li>b. Front-middle-back-middle</li> </ul> </li> <li>6) Front Toss + 1-2 shot</li> <li>7) Angle toss + 1-2 shot</li> <li>8) Angle toss + 1-2 + throw down pull up</li> <li>9) Run ins from half to 3</li> <li>8-SMALL SIDED GAMES</li> <li>1) Elbows 2x1</li> <li>2) 2x2 DHO start mid drive and corner player</li> <li>3) 2x2 mid-wing start / push drib / back door / skip (strong to weak side change)</li> <li>4) 3x3 - same as 3 with 3 players</li> </ol>                                                                                                                                                                                             | <ol> <li>Elbow swing chase down catch &amp; shoot</li> <li>Wing mid range pull up</li> <li>Corner chase down 3s</li> <li>Slot chase down 3s</li> <li>2x1 3's (2 passes)</li> <li>MPR chase 3 action</li> <li>Pin down user vs. Chase action (elbow shot)</li> <li>Turnout user 1x1 (straight or flare) – 3s only</li> </ol> 9-FLOW OFFENSE <ol> <li>Flow</li> <li>Flow shallow</li> <li>Flow 5</li> </ol> |  |  |  |  |  |  |  |  |
| <ol> <li>1) 1 hand</li> <li>2) 1 footed</li> <li>3) 180 degree turns</li> <li>4) 2 single hops + turn</li> <li>5) Single leg balance + hop balance         <ul> <li>a. Side-middle-side-middle</li> <li>b. Front-middle-back-middle</li> </ul> </li> <li>6) Front Toss + 1-2 shot</li> <li>7) Angle toss + 1-2 shot</li> <li>8) Angle toss + 1-2 + throw down pull up</li> <li>9) Run ins from half to 3</li> <li>8-SMALL SIDED GAMES</li> <li>1) Elbows 2x1</li> <li>2) 2x2 DHO start mid drive and corner player</li> <li>3) 2x2 mid-wing start / push drib / back door / skip (strong to weak side change)</li> <li>4) 3x3 - same as 3 with 3 players</li> <li>5) 4x4 - wings Exchange and corners Exchange +</li> </ol>                                                                                                                                     | 1) Elbow swing chase down catch & shoot 2) Wing mid range pull up 3) Corner chase down 3s 4) Slot chase down 3s 5) 2x1 3's (2 passes) 6) MPR chase 3 action 7) Pin down user vs. Chase action (elbow shot) 8) Turnout user 1x1 (straight or flare) – 3s only  9-FLOW OFFENSE 1) Flow 2) Flow shallow 3) Flow 5 4) Flow 5 denied 5) Flow double                                                            |  |  |  |  |  |  |  |  |
| <ol> <li>1) 1 hand</li> <li>2) 1 footed</li> <li>3) 180 degree turns</li> <li>4) 2 single hops + turn</li> <li>5) Single leg balance + hop balance         <ul> <li>a. Side-middle-side-middle</li> <li>b. Front-middle-back-middle</li> </ul> </li> <li>6) Front Toss + 1-2 shot</li> <li>7) Angle toss + 1-2 shot</li> <li>8) Angle toss + 1-2 + throw down pull up</li> <li>9) Run ins from half to 3</li> <li>8-SMALL SIDED GAMES</li> <li>1) Elbows 2x1</li> <li>2) 2x2 DHO start mid drive and corner player</li> <li>3) 2x2 mid-wing start / push drib / back door / skip (strong to weak side change)</li> <li>4) 3x3 - same as 3 with 3 players</li> <li>5) 4x4 - wings Exchange and corners Exchange + wing drive with no corner help into rotations -</li> </ol>                                                                                     | 1) Elbow swing chase down catch & shoot 2) Wing mid range pull up 3) Corner chase down 3s 4) Slot chase down 3s 5) 2x1 3's (2 passes) 6) MPR chase 3 action 7) Pin down user vs. Chase action (elbow shot) 8) Turnout user 1x1 (straight or flare) – 3s only  9-FLOW OFFENSE 1) Flow 2) Flow shallow 3) Flow 5 4) Flow 5 denied 5) Flow double                                                            |  |  |  |  |  |  |  |  |
| <ol> <li>1) 1 hand</li> <li>2) 1 footed</li> <li>3) 180 degree turns</li> <li>4) 2 single hops + turn</li> <li>5) Single leg balance + hop balance         <ul> <li>a. Side-middle-side-middle</li> <li>b. Front-middle-back-middle</li> </ul> </li> <li>6) Front Toss + 1-2 shot</li> <li>7) Angle toss + 1-2 shot</li> <li>8) Angle toss + 1-2 + throw down pull up</li> <li>9) Run ins from half to 3</li> <li>8-SMALL SIDED GAMES</li> <li>1) Elbows 2x1</li> <li>2) 2x2 DHO start mid drive and corner player</li> <li>3) 2x2 mid-wing start / push drib / back door / skip (strong to weak side change)</li> <li>4) 3x3 - same as 3 with 3 players</li> <li>5) 4x4 - wings Exchange and corners Exchange + wing drive with no corner help into rotations - live on 2nd kick out pass</li> </ol>                                                           | 1) Elbow swing chase down catch & shoot 2) Wing mid range pull up 3) Corner chase down 3s 4) Slot chase down 3s 5) 2x1 3's (2 passes) 6) MPR chase 3 action 7) Pin down user vs. Chase action (elbow shot) 8) Turnout user 1x1 (straight or flare) – 3s only  9-FLOW OFFENSE 1) Flow 2) Flow shallow 3) Flow 5 4) Flow 5 denied 5) Flow double                                                            |  |  |  |  |  |  |  |  |
| <ol> <li>1) 1 hand</li> <li>2) 1 footed</li> <li>3) 180 degree turns</li> <li>4) 2 single hops + turn</li> <li>5) Single leg balance + hop balance         <ul> <li>a. Side-middle-side-middle</li> <li>b. Front-middle-back-middle</li> </ul> </li> <li>6) Front Toss + 1-2 shot</li> <li>7) Angle toss + 1-2 shot</li> <li>8) Angle toss + 1-2 + throw down pull up</li> <li>9) Run ins from half to 3</li> <li>8-SMALL SIDED GAMES</li> <li>1) Elbows 2x1</li> <li>2) 2x2 DHO start mid drive and corner player</li> <li>3) 2x2 mid-wing start / push drib / back door / skip (strong to weak side change)</li> <li>4) 3x3 - same as 3 with 3 players</li> <li>5) 4x4 - wings Exchange and corners Exchange + wing drive with no corner help into rotations - live on 2nd kick out pass</li> <li>6) 3x2 + 1 - guards start at block - get open to</li> </ol> | 1) Elbow swing chase down catch & shoot 2) Wing mid range pull up 3) Corner chase down 3s 4) Slot chase down 3s 5) 2x1 3's (2 passes) 6) MPR chase 3 action 7) Pin down user vs. Chase action (elbow shot) 8) Turnout user 1x1 (straight or flare) – 3s only  9-FLOW OFFENSE 1) Flow 2) Flow shallow 3) Flow 5 4) Flow 5 denied 5) Flow double                                                            |  |  |  |  |  |  |  |  |
| <ol> <li>1) 1 hand</li> <li>2) 1 footed</li> <li>3) 180 degree turns</li> <li>4) 2 single hops + turn</li> <li>5) Single leg balance + hop balance         <ul> <li>a. Side-middle-side-middle</li> <li>b. Front-middle-back-middle</li> </ul> </li> <li>6) Front Toss + 1-2 shot</li> <li>7) Angle toss + 1-2 shot</li> <li>8) Angle toss + 1-2 + throw down pull up</li> <li>9) Run ins from half to 3</li> <li>8-SMALL SIDED GAMES</li> <li>1) Elbows 2x1</li> <li>2) 2x2 DHO start mid drive and corner player</li> <li>3) 2x2 mid-wing start / push drib / back door / skip (strong to weak side change)</li> <li>4) 3x3 - same as 3 with 3 players</li> <li>5) 4x4 - wings Exchange and corners Exchange + wing drive with no corner help into rotations - live on 2nd kick out pass</li> </ol>                                                           | 1) Elbow swing chase down catch & shoot 2) Wing mid range pull up 3) Corner chase down 3s 4) Slot chase down 3s 5) 2x1 3's (2 passes) 6) MPR chase 3 action 7) Pin down user vs. Chase action (elbow shot) 8) Turnout user 1x1 (straight or flare) – 3s only  9-FLOW OFFENSE 1) Flow 2) Flow shallow 3) Flow 5 4) Flow 5 denied 5) Flow double                                                            |  |  |  |  |  |  |  |  |

# FLOW 5