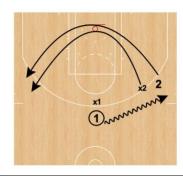

hange + wing drive with no corner help into rotations - live on 2nd kick out pass</li> </ol>                                                           | 1) Elbow swing chase down catch & shoot 2) Wing mid range pull up 3) Corner chase down 3s 4) Slot chase down 3s 5) 2x1 3's (2 passes) 6) MPR chase 3 action 7) Pin down user vs. Chase action (elbow shot) 8) Turnout user 1x1 (straight or flare) – 3s only  9-FLOW OFFENSE 1) Flow 2) Flow shallow 3) Flow 5 4) Flow 5 denied 5) Flow double                                                            |  |  |  |  |  |  |  |  |

#### **DRILLS REFERENCES**

#### **SPLIT-KICK-EXTRA**



#### **BIG-GUARD RELATIONSHIP**



#### **READ & REACT LAYERS**







### **SMALL SIDED GAMES**

# WINGS 2x1`









# 2x2 / DENY / BACK DOOR / STRONG & WEAK SIDE







# 3x3 / DENY / BACK DOOR / STRONG & WEAK SIDE







### 4x4 / WING DRIVE ROTATIONS WITH NO CORNER HELP





# **FLOW OFFENSE**

# FLOW



# FLOW SHALLOW



# FLOW 5





# **VOLUME SHOOTING TESTING (ALL 3's)**

- Once a week
- Coach tracks scores
- Keep stats on file













# **VOLUME SHOOTING TRACKING CHART**

| VOLUME SHOOTING TESTING |      |     |      |           |                   |   |          |     |       |   |         |   |           |       |       |   |
|-------------------------|------|-----|------|-----------|-------------------|---|----------|-----|-------|---|---------|---|-----------|-------|-------|---|
|                         | DATE |     |      |           |                   |   |          | S-M | id-S  |   |         |   |           |       |       |   |