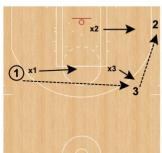

live on 2nd kick out pass</li> </ol>                                                           | 1) Elbow swing chase down catch & shoot 2) Wing mid range pull up 3) Corner chase down 3s 4) Slot chase down 3s 5) 2x1 3's (2 passes) 6) MPR chase 3 action 7) Pin down user vs. Chase action (elbow shot) 8) Turnout user 1x1 (straight or flare) – 3s only  9-FLOW OFFENSE 1) Flow 2) Flow shallow 3) Flow 5 4) Flow 5 denied 5) Flow double                                                            |  |  |  |  |  |  |  |  |

#### **DRILLS REFERENCES**

#### **SPLIT-KICK-EXTRA**



#### **BIG-GUARD RELATIONSHIP**



#### **READ & REACT LAYERS**







### **SMALL SIDED GAMES**

# WINGS 2x1`









# 2x2 / DENY / BACK DOOR / STRONG & WEAK SIDE







# 3x3 / DENY / BACK DOOR / STRONG & WEAK SIDE







### 4x4 / WING DRIVE ROTATIONS WITH NO CORNER HELP





# **FLOW OFFENSE**

# FLOW



# FLOW SHALLOW



# FLOW 5





# **VOLUME SHOOTING TESTING (ALL 3's)**

- Once a week
- Coach tracks scores
- Keep stats on file













# **VOLUME SHOOTING TRACKING CHART**

| VOLUME SHOOTING TESTING |      |     |      |           |                   |   |          |     |       |   |         |   |           |       |       |   |
|-------------------------|------|-----|------|-----------|-------------------|---|----------|-----|-------|---|---------|---|-----------|-------|-------|---|
|                         | DATE |     |      |           |                   |   |          | S-M | id-S  |   |         |   |           |       |       |   |
|                         |      | Spo | t 25 | Cnr Li