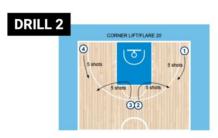

#### WHITE BOARD EXAMPLE TO PLACE IN GYM

| 2-IQ DRIBBLING                                                                                                                                                                                                                                                                                                                                                                                                                                                                                                                                                                                                                                                                                                                                                                                                                                                  | 3-IQ PASSING                                                                                                                                                                                                                                                                                                                                                                                              |  |  |  |  |  |  |  |  |
|-----------------------------------------------------------------------------------------------------------------------------------------------------------------------------------------------------------------------------------------------------------------------------------------------------------------------------------------------------------------------------------------------------------------------------------------------------------------------------------------------------------------------------------------------------------------------------------------------------------------------------------------------------------------------------------------------------------------------------------------------------------------------------------------------------------------------------------------------------------------|-----------------------------------------------------------------------------------------------------------------------------------------------------------------------------------------------------------------------------------------------------------------------------------------------------------------------------------------------------------------------------------------------------------|--|--|--|--|--|--|--|--|
| 1) Touch random hand                                                                                                                                                                                                                                                                                                                                                                                                                                                                                                                                                                                                                                                                                                                                                                                                                                            | Contested post entry (A, no dribble B. off drib)                                                                                                                                                                                                                                                                                                                                                          |  |  |  |  |  |  |  |  |
| 2) Shadow lead (movement, add hands)                                                                                                                                                                                                                                                                                                                                                                                                                                                                                                                                                                                                                                                                                                                                                                                                                            | 2) 4x0 split-kick-extra (A. wing drive, B. Corner drive)                                                                                                                                                                                                                                                                                                                                                  |  |  |  |  |  |  |  |  |
| 3) Circle 1v1 (10")                                                                                                                                                                                                                                                                                                                                                                                                                                                                                                                                                                                                                                                                                                                                                                                                                                             | 3) 2x0 Wing drive-corner drift (2 shots)                                                                                                                                                                                                                                                                                                                                                                  |  |  |  |  |  |  |  |  |
| 4) Circle ball handling with 3 plaers (10")                                                                                                                                                                                                                                                                                                                                                                                                                                                                                                                                                                                                                                                                                                                                                                                                                     | a. Hands = shot, no hands = layup                                                                                                                                                                                                                                                                                                                                                                         |  |  |  |  |  |  |  |  |
| 5) Full court trios – shadow front player                                                                                                                                                                                                                                                                                                                                                                                                                                                                                                                                                                                                                                                                                                                                                                                                                       | 4) 2x0 mid drive away-corner lift (2 shots)                                                                                                                                                                                                                                                                                                                                                               |  |  |  |  |  |  |  |  |
| 6) Ball handing with basket – read coach                                                                                                                                                                                                                                                                                                                                                                                                                                                                                                                                                                                                                                                                                                                                                                                                                        | a. Hands = shot, no hands = layup                                                                                                                                                                                                                                                                                                                                                                         |  |  |  |  |  |  |  |  |
| direction                                                                                                                                                                                                                                                                                                                                                                                                                                                                                                                                                                                                                                                                                                                                                                                                                                                       | 5) 2 guards at half – 2 bigs on blocks                                                                                                                                                                                                                                                                                                                                                                    |  |  |  |  |  |  |  |  |
| 7) Corridor 1v1 from half court                                                                                                                                                                                                                                                                                                                                                                                                                                                                                                                                                                                                                                                                                                                                                                                                                                 | a. Attack + pocket pass off dribble to "drops"                                                                                                                                                                                                                                                                                                                                                            |  |  |  |  |  |  |  |  |
| 8) 1v1 from 3pt line (coach gives 1,2 or 3 sign)                                                                                                                                                                                                                                                                                                                                                                                                                                                                                                                                                                                                                                                                                                                                                                                                                | b. Passing angle – post entry – Exchange – kick                                                                                                                                                                                                                                                                                                                                                           |  |  |  |  |  |  |  |  |
| <b>a.</b> 1=layup, 2=pullup, 3=3pt                                                                                                                                                                                                                                                                                                                                                                                                                                                                                                                                                                                                                                                                                                                                                                                                                              | out – take 3                                                                                                                                                                                                                                                                                                                                                                                              |  |  |  |  |  |  |  |  |
|                                                                                                                                                                                                                                                                                                                                                                                                                                                                                                                                                                                                                                                                                                                                                                                                                                                                 | c. Repeat b + drive right                                                                                                                                                                                                                                                                                                                                                                                 |  |  |  |  |  |  |  |  |
|                                                                                                                                                                                                                                                                                                                                                                                                                                                                                                                                                                                                                                                                                                                                                                                                                                                                 | d. Repeat b + drive left                                                                                                                                                                                                                                                                                                                                                                                  |  |  |  |  |  |  |  |  |
|                                                                                                                                                                                                                                                                                                                                                                                                                                                                                                                                                                                                                                                                                                                                                                                                                                                                 | e. Big skips + chase pass + SPR                                                                                                                                                                                                                                                                                                                                                                           |  |  |  |  |  |  |  |  |
|                                                                                                                                                                                                                                                                                                                                                                                                                                                                                                                                                                                                                                                                                                                                                                                                                                                                 | f. Post entry – 1 big drives right or left + corner                                                                                                                                                                                                                                                                                                                                                       |  |  |  |  |  |  |  |  |
|                                                                                                                                                                                                                                                                                                                                                                                                                                                                                                                                                                                                                                                                                                                                                                                                                                                                 | kick out and wing kick out + chase + PNR                                                                                                                                                                                                                                                                                                                                                                  |  |  |  |  |  |  |  |  |
| 4-CONTESTED FINISHING                                                                                                                                                                                                                                                                                                                                                                                                                                                                                                                                                                                                                                                                                                                                                                                                                                           | 5-READ AND REACT BUILDUP                                                                                                                                                                                                                                                                                                                                                                                  |  |  |  |  |  |  |  |  |
| 1) Out of a side pick and roll (roller contests)                                                                                                                                                                                                                                                                                                                                                                                                                                                                                                                                                                                                                                                                                                                                                                                                                | 1) Push pass + kick out + 0.5" rea don the catch                                                                                                                                                                                                                                                                                                                                                          |  |  |  |  |  |  |  |  |
| a. Going base                                                                                                                                                                                                                                                                                                                                                                                                                                                                                                                                                                                                                                                                                                                                                                                                                                                   | 2) Pull pass + kick out. + 0.5" rea don the catch                                                                                                                                                                                                                                                                                                                                                         |  |  |  |  |  |  |  |  |
| b. Going middle                                                                                                                                                                                                                                                                                                                                                                                                                                                                                                                                                                                                                                                                                                                                                                                                                                                 | 3) Fill spot read + front cuto or back door cut                                                                                                                                                                                                                                                                                                                                                           |  |  |  |  |  |  |  |  |
| 2) Out of a pass (coach passes – live play when                                                                                                                                                                                                                                                                                                                                                                                                                                                                                                                                                                                                                                                                                                                                                                                                                 | 4) Trans drib + read at 3pt line + 2nd read at basket                                                                                                                                                                                                                                                                                                                                                     |  |  |  |  |  |  |  |  |
| ball is in the air)                                                                                                                                                                                                                                                                                                                                                                                                                                                                                                                                                                                                                                                                                                                                                                                                                                             | 5) Retreat drib + read at 3 pt line                                                                                                                                                                                                                                                                                                                                                                       |  |  |  |  |  |  |  |  |
| a. Going base                                                                                                                                                                                                                                                                                                                                                                                                                                                                                                                                                                                                                                                                                                                                                                                                                                                   | 6) Side drib + read                                                                                                                                                                                                                                                                                                                                                                                       |  |  |  |  |  |  |  |  |
| b. Going middle                                                                                                                                                                                                                                                                                                                                                                                                                                                                                                                                                                                                                                                                                                                                                                                                                                                 |                                                                                                                                                                                                                                                                                                                                                                                                           |  |  |  |  |  |  |  |  |
|                                                                                                                                                                                                                                                                                                                                                                                                                                                                                                                                                                                                                                                                                                                                                                                                                                                                 |                                                                                                                                                                                                                                                                                                                                                                                                           |  |  |  |  |  |  |  |  |
| 6- HEALTH SHOOTING ROUTINE (6 minutes)                                                                                                                                                                                                                                                                                                                                                                                                                                                                                                                                                                                                                                                                                                                                                                                                                          | 7-SMALL SIDED GAMES (games to 3 points/winner keeps)                                                                                                                                                                                                                                                                                                                                                      |  |  |  |  |  |  |  |  |
| 1) 1 hand                                                                                                                                                                                                                                                                                                                                                                                                                                                                                                                                                                                                                                                                                                                                                                                                                                                       | 1) Elbow swing chase down catch & shoot                                                                                                                                                                                                                                                                                                                                                                   |  |  |  |  |  |  |  |  |
| 1) 1 hand<br>2) 1 footed                                                                                                                                                                                                                                                                                                                                                                                                                                                                                                                                                                                                                                                                                                                                                                                                                                        | <ol> <li>Elbow swing chase down catch &amp; shoot</li> <li>Wing mid range pull up</li> </ol>                                                                                                                                                                                                                                                                                                              |  |  |  |  |  |  |  |  |
| <ul><li>1) 1 hand</li><li>2) 1 footed</li><li>3) 180 degree turns</li></ul>                                                                                                                                                                                                                                                                                                                                                                                                                                                                                                                                                                                                                                                                                                                                                                                     | <ol> <li>Elbow swing chase down catch &amp; shoot</li> <li>Wing mid range pull up</li> <li>Corner chase down 3s</li> </ol>                                                                                                                                                                                                                                                                                |  |  |  |  |  |  |  |  |
| <ol> <li>1) 1 hand</li> <li>2) 1 footed</li> <li>3) 180 degree turns</li> <li>4) 2 single hops + turn</li> </ol>                                                                                                                                                                                                                                                                                                                                                                                                                                                                                                                                                                                                                                                                                                                                                | <ol> <li>Elbow swing chase down catch &amp; shoot</li> <li>Wing mid range pull up</li> <li>Corner chase down 3s</li> <li>Slot chase down 3s</li> </ol>                                                                                                                                                                                                                                                    |  |  |  |  |  |  |  |  |
| <ol> <li>1) 1 hand</li> <li>2) 1 footed</li> <li>3) 180 degree turns</li> <li>4) 2 single hops + turn</li> <li>5) Single leg balance + hop balance</li> </ol>                                                                                                                                                                                                                                                                                                                                                                                                                                                                                                                                                                                                                                                                                                   | <ol> <li>Elbow swing chase down catch &amp; shoot</li> <li>Wing mid range pull up</li> <li>Corner chase down 3s</li> <li>Slot chase down 3s</li> <li>2x1 3's (2 passes)</li> </ol>                                                                                                                                                                                                                        |  |  |  |  |  |  |  |  |
| <ol> <li>1) 1 hand</li> <li>2) 1 footed</li> <li>3) 180 degree turns</li> <li>4) 2 single hops + turn</li> <li>5) Single leg balance + hop balance         <ul> <li>a. Side-middle-side-middle</li> </ul> </li> </ol>                                                                                                                                                                                                                                                                                                                                                                                                                                                                                                                                                                                                                                           | <ol> <li>Elbow swing chase down catch &amp; shoot</li> <li>Wing mid range pull up</li> <li>Corner chase down 3s</li> <li>Slot chase down 3s</li> <li>2x1 3's (2 passes)</li> <li>MPR chase 3 action</li> </ol>                                                                                                                                                                                            |  |  |  |  |  |  |  |  |
| <ol> <li>1) 1 hand</li> <li>2) 1 footed</li> <li>3) 180 degree turns</li> <li>4) 2 single hops + turn</li> <li>5) Single leg balance + hop balance         <ul> <li>a. Side-middle-side-middle</li> <li>b. Front-middle-back-middle</li> </ul> </li> </ol>                                                                                                                                                                                                                                                                                                                                                                                                                                                                                                                                                                                                      | <ol> <li>Elbow swing chase down catch &amp; shoot</li> <li>Wing mid range pull up</li> <li>Corner chase down 3s</li> <li>Slot chase down 3s</li> <li>2x1 3's (2 passes)</li> <li>MPR chase 3 action</li> <li>Pin down user vs. Chase action (elbow shot)</li> </ol>                                                                                                                                       |  |  |  |  |  |  |  |  |
| <ol> <li>1) 1 hand</li> <li>2) 1 footed</li> <li>3) 180 degree turns</li> <li>4) 2 single hops + turn</li> <li>5) Single leg balance + hop balance         <ul> <li>a. Side-middle-side-middle</li> <li>b. Front-middle-back-middle</li> </ul> </li> <li>6) Front Toss + 1-2 shot</li> </ol>                                                                                                                                                                                                                                                                                                                                                                                                                                                                                                                                                                    | <ol> <li>Elbow swing chase down catch &amp; shoot</li> <li>Wing mid range pull up</li> <li>Corner chase down 3s</li> <li>Slot chase down 3s</li> <li>2x1 3's (2 passes)</li> <li>MPR chase 3 action</li> </ol>                                                                                                                                                                                            |  |  |  |  |  |  |  |  |
| <ol> <li>1) 1 hand</li> <li>2) 1 footed</li> <li>3) 180 degree turns</li> <li>4) 2 single hops + turn</li> <li>5) Single leg balance + hop balance         <ul> <li>a. Side-middle-side-middle</li> <li>b. Front-middle-back-middle</li> </ul> </li> <li>6) Front Toss + 1-2 shot</li> <li>7) Angle toss + 1-2 shot</li> </ol>                                                                                                                                                                                                                                                                                                                                                                                                                                                                                                                                  | <ol> <li>Elbow swing chase down catch &amp; shoot</li> <li>Wing mid range pull up</li> <li>Corner chase down 3s</li> <li>Slot chase down 3s</li> <li>2x1 3's (2 passes)</li> <li>MPR chase 3 action</li> <li>Pin down user vs. Chase action (elbow shot)</li> </ol>                                                                                                                                       |  |  |  |  |  |  |  |  |
| <ol> <li>1) 1 hand</li> <li>2) 1 footed</li> <li>3) 180 degree turns</li> <li>4) 2 single hops + turn</li> <li>5) Single leg balance + hop balance         <ul> <li>a. Side-middle-side-middle</li> <li>b. Front-middle-back-middle</li> </ul> </li> <li>6) Front Toss + 1-2 shot</li> <li>7) Angle toss + 1-2 shot</li> <li>8) Angle toss + 1-2 + throw down pull up</li> </ol>                                                                                                                                                                                                                                                                                                                                                                                                                                                                                | <ol> <li>Elbow swing chase down catch &amp; shoot</li> <li>Wing mid range pull up</li> <li>Corner chase down 3s</li> <li>Slot chase down 3s</li> <li>2x1 3's (2 passes)</li> <li>MPR chase 3 action</li> <li>Pin down user vs. Chase action (elbow shot)</li> </ol>                                                                                                                                       |  |  |  |  |  |  |  |  |
| <ol> <li>1) 1 hand</li> <li>2) 1 footed</li> <li>3) 180 degree turns</li> <li>4) 2 single hops + turn</li> <li>5) Single leg balance + hop balance         <ul> <li>a. Side-middle-side-middle</li> <li>b. Front-middle-back-middle</li> </ul> </li> <li>6) Front Toss + 1-2 shot</li> <li>7) Angle toss + 1-2 shot</li> <li>8) Angle toss + 1-2 + throw down pull up</li> <li>9) Run ins from half to 3</li> </ol>                                                                                                                                                                                                                                                                                                                                                                                                                                             | <ol> <li>Elbow swing chase down catch &amp; shoot</li> <li>Wing mid range pull up</li> <li>Corner chase down 3s</li> <li>Slot chase down 3s</li> <li>2x1 3's (2 passes)</li> <li>MPR chase 3 action</li> <li>Pin down user vs. Chase action (elbow shot)</li> <li>Turnout user 1x1 (straight or flare) – 3s only</li> </ol>                                                                               |  |  |  |  |  |  |  |  |
| <ol> <li>1) 1 hand</li> <li>2) 1 footed</li> <li>3) 180 degree turns</li> <li>4) 2 single hops + turn</li> <li>5) Single leg balance + hop balance         <ul> <li>a. Side-middle-side-middle</li> <li>b. Front-middle-back-middle</li> </ul> </li> <li>6) Front Toss + 1-2 shot</li> <li>7) Angle toss + 1-2 shot</li> <li>8) Angle toss + 1-2 + throw down pull up</li> <li>9) Run ins from half to 3</li> <li>8-SMALL SIDED GAMES</li> </ol>                                                                                                                                                                                                                                                                                                                                                                                                                | <ol> <li>Elbow swing chase down catch &amp; shoot</li> <li>Wing mid range pull up</li> <li>Corner chase down 3s</li> <li>Slot chase down 3s</li> <li>2x1 3's (2 passes)</li> <li>MPR chase 3 action</li> <li>Pin down user vs. Chase action (elbow shot)</li> <li>Turnout user 1x1 (straight or flare) – 3s only</li> </ol>                                                                               |  |  |  |  |  |  |  |  |
| <ol> <li>1) 1 hand</li> <li>2) 1 footed</li> <li>3) 180 degree turns</li> <li>4) 2 single hops + turn</li> <li>5) Single leg balance + hop balance         <ul> <li>a. Side-middle-side-middle</li> <li>b. Front-middle-back-middle</li> </ul> </li> <li>6) Front Toss + 1-2 shot</li> <li>7) Angle toss + 1-2 shot</li> <li>8) Angle toss + 1-2 + throw down pull up</li> <li>9) Run ins from half to 3</li> <li>8-SMALL SIDED GAMES</li> <li>1) Elbows 2x1</li> </ol>                                                                                                                                                                                                                                                                                                                                                                                         | <ol> <li>Elbow swing chase down catch &amp; shoot</li> <li>Wing mid range pull up</li> <li>Corner chase down 3s</li> <li>Slot chase down 3s</li> <li>2x1 3's (2 passes)</li> <li>MPR chase 3 action</li> <li>Pin down user vs. Chase action (elbow shot)</li> <li>Turnout user 1x1 (straight or flare) – 3s only</li> </ol> 9-FLOW OFFENSE <ol> <li>Flow</li> </ol>                                       |  |  |  |  |  |  |  |  |
| <ol> <li>1) 1 hand</li> <li>2) 1 footed</li> <li>3) 180 degree turns</li> <li>4) 2 single hops + turn</li> <li>5) Single leg balance + hop balance         <ul> <li>a. Side-middle-side-middle</li> <li>b. Front-middle-back-middle</li> </ul> </li> <li>6) Front Toss + 1-2 shot</li> <li>7) Angle toss + 1-2 shot</li> <li>8) Angle toss + 1-2 + throw down pull up</li> <li>9) Run ins from half to 3</li> <li>8-SMALL SIDED GAMES</li> <li>1) Elbows 2x1</li> <li>2) 2x2 DHO start mid drive and corner player</li> </ol>                                                                                                                                                                                                                                                                                                                                   | <ol> <li>Elbow swing chase down catch &amp; shoot</li> <li>Wing mid range pull up</li> <li>Corner chase down 3s</li> <li>Slot chase down 3s</li> <li>2x1 3's (2 passes)</li> <li>MPR chase 3 action</li> <li>Pin down user vs. Chase action (elbow shot)</li> <li>Turnout user 1x1 (straight or flare) – 3s only</li> </ol> 9-FLOW OFFENSE <ol> <li>Flow</li> <li>Flow shallow</li> </ol>                 |  |  |  |  |  |  |  |  |
| <ol> <li>1) 1 hand</li> <li>2) 1 footed</li> <li>3) 180 degree turns</li> <li>4) 2 single hops + turn</li> <li>5) Single leg balance + hop balance         <ul> <li>a. Side-middle-side-middle</li> <li>b. Front-middle-back-middle</li> </ul> </li> <li>6) Front Toss + 1-2 shot</li> <li>7) Angle toss + 1-2 shot</li> <li>8) Angle toss + 1-2 + throw down pull up</li> <li>9) Run ins from half to 3</li> <li>8-SMALL SIDED GAMES</li> <li>1) Elbows 2x1</li> <li>2) 2x2 DHO start mid drive and corner player</li> <li>3) 2x2 mid-wing start / push drib / back door /</li> </ol>                                                                                                                                                                                                                                                                          | <ol> <li>Elbow swing chase down catch &amp; shoot</li> <li>Wing mid range pull up</li> <li>Corner chase down 3s</li> <li>Slot chase down 3s</li> <li>2x1 3's (2 passes)</li> <li>MPR chase 3 action</li> <li>Pin down user vs. Chase action (elbow shot)</li> <li>Turnout user 1x1 (straight or flare) – 3s only</li> </ol> 9-FLOW OFFENSE <ol> <li>Flow</li> <li>Flow shallow</li> <li>Flow 5</li> </ol> |  |  |  |  |  |  |  |  |
| <ol> <li>1) 1 hand</li> <li>2) 1 footed</li> <li>3) 180 degree turns</li> <li>4) 2 single hops + turn</li> <li>5) Single leg balance + hop balance         <ul> <li>a. Side-middle-side-middle</li> <li>b. Front-middle-back-middle</li> </ul> </li> <li>6) Front Toss + 1-2 shot</li> <li>7) Angle toss + 1-2 shot</li> <li>8) Angle toss + 1-2 + throw down pull up</li> <li>9) Run ins from half to 3</li> <li>8-SMALL SIDED GAMES</li> <li>1) Elbows 2x1</li> <li>2x2 DHO start mid drive and corner player</li> <li>3) 2x2 mid-wing start / push drib / back door / skip (strong to weak side change)</li> </ol>                                                                                                                                                                                                                                           | 1) Elbow swing chase down catch & shoot 2) Wing mid range pull up 3) Corner chase down 3s 4) Slot chase down 3s 5) 2x1 3's (2 passes) 6) MPR chase 3 action 7) Pin down user vs. Chase action (elbow shot) 8) Turnout user 1x1 (straight or flare) – 3s only  9-FLOW OFFENSE 1) Flow 2) Flow shallow 3) Flow 5 4) Flow 5 denied                                                                           |  |  |  |  |  |  |  |  |
| <ol> <li>1) 1 hand</li> <li>2) 1 footed</li> <li>3) 180 degree turns</li> <li>4) 2 single hops + turn</li> <li>5) Single leg balance + hop balance         <ul> <li>a. Side-middle-side-middle</li> <li>b. Front-middle-back-middle</li> </ul> </li> <li>6) Front Toss + 1-2 shot</li> <li>7) Angle toss + 1-2 shot</li> <li>8) Angle toss + 1-2 + throw down pull up</li> <li>9) Run ins from half to 3</li> <li>8-SMALL SIDED GAMES</li> <li>1) Elbows 2x1</li> <li>2) 2x2 DHO start mid drive and corner player</li> <li>3) 2x2 mid-wing start / push drib / back door / skip (strong to weak side change)</li> <li>4) 3x3 - same as 3 with 3 players</li> </ol>                                                                                                                                                                                             | <ol> <li>Elbow swing chase down catch &amp; shoot</li> <li>Wing mid range pull up</li> <li>Corner chase down 3s</li> <li>Slot chase down 3s</li> <li>2x1 3's (2 passes)</li> <li>MPR chase 3 action</li> <li>Pin down user vs. Chase action (elbow shot)</li> <li>Turnout user 1x1 (straight or flare) – 3s only</li> </ol> 9-FLOW OFFENSE <ol> <li>Flow</li> <li>Flow shallow</li> <li>Flow 5</li> </ol> |  |  |  |  |  |  |  |  |
| <ol> <li>1) 1 hand</li> <li>2) 1 footed</li> <li>3) 180 degree turns</li> <li>4) 2 single hops + turn</li> <li>5) Single leg balance + hop balance         <ul> <li>a. Side-middle-side-middle</li> <li>b. Front-middle-back-middle</li> </ul> </li> <li>6) Front Toss + 1-2 shot</li> <li>7) Angle toss + 1-2 shot</li> <li>8) Angle toss + 1-2 + throw down pull up</li> <li>9) Run ins from half to 3</li> <li>8-SMALL SIDED GAMES</li> <li>1) Elbows 2x1</li> <li>2) 2x2 DHO start mid drive and corner player</li> <li>3) 2x2 mid-wing start / push drib / back door / skip (strong to weak side change)</li> <li>4) 3x3 - same as 3 with 3 players</li> <li>5) 4x4 - wings Exchange and corners Exchange +</li> </ol>                                                                                                                                     | 1) Elbow swing chase down catch & shoot 2) Wing mid range pull up 3) Corner chase down 3s 4) Slot chase down 3s 5) 2x1 3's (2 passes) 6) MPR chase 3 action 7) Pin down user vs. Chase action (elbow shot) 8) Turnout user 1x1 (straight or flare) – 3s only  9-FLOW OFFENSE 1) Flow 2) Flow shallow 3) Flow 5 4) Flow 5 denied 5) Flow double                                                            |  |  |  |  |  |  |  |  |
| <ol> <li>1) 1 hand</li> <li>2) 1 footed</li> <li>3) 180 degree turns</li> <li>4) 2 single hops + turn</li> <li>5) Single leg balance + hop balance         <ul> <li>a. Side-middle-side-middle</li> <li>b. Front-middle-back-middle</li> </ul> </li> <li>6) Front Toss + 1-2 shot</li> <li>7) Angle toss + 1-2 shot</li> <li>8) Angle toss + 1-2 + throw down pull up</li> <li>9) Run ins from half to 3</li> <li>8-SMALL SIDED GAMES</li> <li>1) Elbows 2x1</li> <li>2) 2x2 DHO start mid drive and corner player</li> <li>3) 2x2 mid-wing start / push drib / back door / skip (strong to weak side change)</li> <li>4) 3x3 - same as 3 with 3 players</li> <li>5) 4x4 - wings Exchange and corners Exchange + wing drive with no corner help into rotations -</li> </ol>                                                                                     | 1) Elbow swing chase down catch & shoot 2) Wing mid range pull up 3) Corner chase down 3s 4) Slot chase down 3s 5) 2x1 3's (2 passes) 6) MPR chase 3 action 7) Pin down user vs. Chase action (elbow shot) 8) Turnout user 1x1 (straight or flare) – 3s only  9-FLOW OFFENSE 1) Flow 2) Flow shallow 3) Flow 5 4) Flow 5 denied 5) Flow double                                                            |  |  |  |  |  |  |  |  |
| <ol> <li>1) 1 hand</li> <li>2) 1 footed</li> <li>3) 180 degree turns</li> <li>4) 2 single hops + turn</li> <li>5) Single leg balance + hop balance         <ul> <li>a. Side-middle-side-middle</li> <li>b. Front-middle-back-middle</li> </ul> </li> <li>6) Front Toss + 1-2 shot</li> <li>7) Angle toss + 1-2 shot</li> <li>8) Angle toss + 1-2 + throw down pull up</li> <li>9) Run ins from half to 3</li> <li>8-SMALL SIDED GAMES</li> <li>1) Elbows 2x1</li> <li>2) 2x2 DHO start mid drive and corner player</li> <li>3) 2x2 mid-wing start / push drib / back door / skip (strong to weak side change)</li> <li>4) 3x3 - same as 3 with 3 players</li> <li>5) 4x4 - wings Exchange and corners Exchange + wing drive with no corner help into rotations - live on 2nd kick out pass</li> </ol>                                                           | 1) Elbow swing chase down catch & shoot 2) Wing mid range pull up 3) Corner chase down 3s 4) Slot chase down 3s 5) 2x1 3's (2 passes) 6) MPR chase 3 action 7) Pin down user vs. Chase action (elbow shot) 8) Turnout user 1x1 (straight or flare) – 3s only  9-FLOW OFFENSE 1) Flow 2) Flow shallow 3) Flow 5 4) Flow 5 denied 5) Flow double                                                            |  |  |  |  |  |  |  |  |
| <ol> <li>1) 1 hand</li> <li>2) 1 footed</li> <li>3) 180 degree turns</li> <li>4) 2 single hops + turn</li> <li>5) Single leg balance + hop balance         <ul> <li>a. Side-middle-side-middle</li> <li>b. Front-middle-back-middle</li> </ul> </li> <li>6) Front Toss + 1-2 shot</li> <li>7) Angle toss + 1-2 shot</li> <li>8) Angle toss + 1-2 + throw down pull up</li> <li>9) Run ins from half to 3</li> <li>8-SMALL SIDED GAMES</li> <li>1) Elbows 2x1</li> <li>2) 2x2 DHO start mid drive and corner player</li> <li>3) 2x2 mid-wing start / push drib / back door / skip (strong to weak side change)</li> <li>4) 3x3 - same as 3 with 3 players</li> <li>5) 4x4 - wings Exchange and corners Exchange + wing drive with no corner help into rotations - live on 2nd kick out pass</li> <li>6) 3x2 + 1 - guards start at block - get open to</li> </ol> | 1) Elbow swing chase down catch & shoot 2) Wing mid range pull up 3) Corner chase down 3s 4) Slot chase down 3s 5) 2x1 3's (2 passes) 6) MPR chase 3 action 7) Pin down user vs. Chase action (elbow shot) 8) Turnout user 1x1 (straight or flare) – 3s only  9-FLOW OFFENSE 1) Flow 2) Flow shallow 3) Flow 5 4) Flow 5 denied 5) Flow double                                                            |  |  |  |  |  |  |  |  |
| <ol> <li>1) 1 hand</li> <li>2) 1 footed</li> <li>3) 180 degree turns</li> <li>4) 2 single hops + turn</li> <li>5) Single leg balance + hop balance         <ul> <li>a. Side-middle-side-middle</li> <li>b. Front-middle-back-middle</li> </ul> </li> <li>6) Front Toss + 1-2 shot</li> <li>7) Angle toss + 1-2 shot</li> <li>8) Angle toss + 1-2 + throw down pull up</li> <li>9) Run ins from half to 3</li> <li>8-SMALL SIDED GAMES</li> <li>1) Elbows 2x1</li> <li>2) 2x2 DHO start mid drive and corner player</li> <li>3) 2x2 mid-wing start / push drib / back door / skip (strong to weak side change)</li> <li>4) 3x3 - same as 3 with 3 players</li> <li>5) 4x4 - wings Exchange and corners Exchange + wing drive with no corner help into rotations - live on 2nd kick out pass</li> </ol>                                                           | 1) Elbow swing chase down catch & shoot 2) Wing mid range pull up 3) Corner chase down 3s 4) Slot chase down 3s 5) 2x1 3's (2 passes) 6) MPR chase 3 action 7) Pin down user vs. Chase action (elbow shot) 8) Turnout user 1x1 (straight or flare) – 3s only  9-FLOW OFFENSE 1) Flow 2) Flow shallow 3) Flow 5 4) Flow 5 denied 5) Flow double                                                            |  |  |  |  |  |  |  |  |

# **VOLUME SHOOTING TESTING (ALL 3's)**

- Once a week
- Coach tracks scores
- Keep stats on file

# **VOLUME SHOOTING TRACKING CHART**

| VOLUME SHOOTING TESTING |      |     |      |           |                   |   |          |     |       |   |         |   |           |       |       |   |
|-------------------------|------|-----|------|-----------|-------------------|---|----------|-----|-------|---|---------|---|-----------|-------|-------|---|
|                         | DATE |     |      |           |                   |   |          | S-M | id-S  |   |         |   |           |       |       |   |
|                         |      | Spo | t 25 | Cnr Lift/ | Cnr Lift/Flare 20 |   | Star M15 |     | 2 min |   | 5min[R] |   | 5min [NR] |       | Total |   |
|                         |      | M   | Α    | М         | Α                 | М | Α        | М   | Α     | М | Α       | М | Α         | М     | Α     | % |
| TEAM NAME               | P1   |     |      |           |                   |   |          |     |       |   |         |   |           | 0     | 0     | 0 |
|                         | P2   |     |      |           |                   |   |          |     |       |   |         |   |           | 0     | 0     | 0 |
|                         | Р3   |     |      |           |                   |   |          |     |       |   |         |   |           | 0     | 0     | 0 |
|                         | P4   |     |      |           |                   |   |          |     |       |   |         |   |           | 0     | 0     | 0 |
|                         | P5   |     |      |           |                   |   |          |     |       |   |         |   |           | 0     | 0     | 0 |
|                         | P6   |     |      |           |                   |   |          |     |       |   |         |   |           | 0     | 0     | 0 |
|                         | P7   |     |      |           |                   |   |          |     |       |   |         |   |           | 0     | 0     | 0 |
|                         | P8   |     |      |           |                   |   |          |     |       |   |         |   |           | 0     | 0     | 0 |
|                         | P9   |     |      |           |                   |   |          |     |       |   |         |   |           | 0     | 0     | 0 |
|                         | P10  |     |      |           |                   |   |          |     |       |   |         |   |           | 0     | 0     | 0 |
|                         | P11  |     |      |           |                   |   |          |     |       |   |         |   |           | 0     | 0     | 0 |
|                         |      |     |      |           |                   |   |          |     |       |   |         |   | AVERAGE   | #REF! | #REF! | 0 |