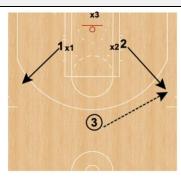

# 2x2 / DENY / BACK DOOR / STRONG & WEAK SIDE

# 3x3 / DENY / BACK DOOR / STRONG & WEAK SIDE