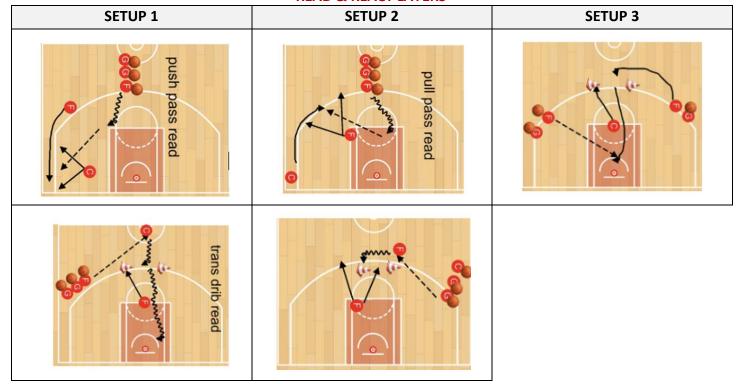

side change)</li> <li>4) 3x3 - same as 3 with 3 players</li> <li>5) 4x4 - wings Exchange and corners Exchange + wing drive with no corner help into rotations - live on 2nd kick out pass</li> </ol>                                                           | 1) Elbow swing chase down catch & shoot 2) Wing mid range pull up 3) Corner chase down 3s 4) Slot chase down 3s 5) 2x1 3's (2 passes) 6) MPR chase 3 action 7) Pin down user vs. Chase action (elbow shot) 8) Turnout user 1x1 (straight or flare) – 3s only  9-FLOW OFFENSE 1) Flow 2) Flow shallow 3) Flow 5 4) Flow 5 denied 5) Flow double                                                            |  |  |  |  |  |  |  |  |

#### **DRILLS REFERENCES**

#### **SPLIT-KICK-EXTRA**



#### **BIG-GUARD RELATIONSHIP**



#### **READ & REACT LAYERS**







### **SMALL SIDED GAMES**

# WINGS 2x1`









# 2x2 / DENY / BACK DOOR / STRONG & WEAK SIDE







# 3x3 / DENY / BACK DOOR / STRONG & WEAK SIDE







### 4x4 / WING DRIVE ROTATIONS WITH NO CORNER HELP





# **FLOW OFFENSE**

# FLOW



# FLOW SHALLOW



# FLOW 5





# **VOLUME SHOOTING TESTING (ALL 3's)**

- Once a week
- Coach tracks scores
- Keep stats on file













# **VOLUME SHOOTING TRACKING CHART**

| VOLUME SHOOTING TESTING |      |     |      |           |                   |   |          |     |       |   |         |   |           |       |       |   |
|-------------------------|------|-----|------|-----------|-------------------|---|----------|-----|-------|---|---------|---|-----------|-------|-------|---|
|                         | DATE |     |      |