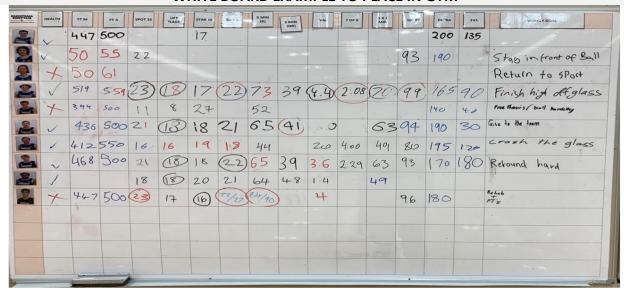

#### WHITE BOARD EXAMPLE TO PLACE IN GYM

| 2-IQ DRIBBLING                                                                                                                                                                                                                                                                                                                                                                                                                                                                                                                                                                                                                                                                                                                                                                                                                                                  | 3-IQ PASSING                                                                                                                                                                                                                                                                                                                                                                                              |  |  |  |  |  |  |  |  |
|-----------------------------------------------------------------------------------------------------------------------------------------------------------------------------------------------------------------------------------------------------------------------------------------------------------------------------------------------------------------------------------------------------------------------------------------------------------------------------------------------------------------------------------------------------------------------------------------------------------------------------------------------------------------------------------------------------------------------------------------------------------------------------------------------------------------------------------------------------------------|-----------------------------------------------------------------------------------------------------------------------------------------------------------------------------------------------------------------------------------------------------------------------------------------------------------------------------------------------------------------------------------------------------------|--|--|--|--|--|--|--|--|
| 1) Touch random hand                                                                                                                                                                                                                                                                                                                                                                                                                                                                                                                                                                                                                                                                                                                                                                                                                                            | Contested post entry (A, no dribble B. off drib)                                                                                                                                                                                                                                                                                                                                                          |  |  |  |  |  |  |  |  |
| 2) Shadow lead (movement, add hands)                                                                                                                                                                                                                                                                                                                                                                                                                                                                                                                                                                                                                                                                                                                                                                                                                            | 2) 4x0 split-kick-extra (A. wing drive, B. Corner drive)                                                                                                                                                                                                                                                                                                                                                  |  |  |  |  |  |  |  |  |
| 3) Circle 1v1 (10")                                                                                                                                                                                                                                                                                                                                                                                                                                                                                                                                                                                                                                                                                                                                                                                                                                             | 3) 2x0 Wing drive-corner drift (2 shots)                                                                                                                                                                                                                                                                                                                                                                  |  |  |  |  |  |  |  |  |
| 4) Circle ball handling with 3 plaers (10")                                                                                                                                                                                                                                                                                                                                                                                                                                                                                                                                                                                                                                                                                                                                                                                                                     | a. Hands = shot, no hands = layup                                                                                                                                                                                                                                                                                                                                                                         |  |  |  |  |  |  |  |  |
| 5) Full court trios – shadow front player                                                                                                                                                                                                                                                                                                                                                                                                                                                                                                                                                                                                                                                                                                                                                                                                                       | 4) 2x0 mid drive away-corner lift (2 shots)                                                                                                                                                                                                                                                                                                                                                               |  |  |  |  |  |  |  |  |
| 6) Ball handing with basket – read coach                                                                                                                                                                                                                                                                                                                                                                                                                                                                                                                                                                                                                                                                                                                                                                                                                        | a. Hands = shot, no hands = layup                                                                                                                                                                                                                                                                                                                                                                         |  |  |  |  |  |  |  |  |
| direction                                                                                                                                                                                                                                                                                                                                                                                                                                                                                                                                                                                                                                                                                                                                                                                                                                                       | 5) 2 guards at half – 2 bigs on blocks                                                                                                                                                                                                                                                                                                                                                                    |  |  |  |  |  |  |  |  |
| 7) Corridor 1v1 from half court                                                                                                                                                                                                                                                                                                                                                                                                                                                                                                                                                                                                                                                                                                                                                                                                                                 | a. Attack + pocket pass off dribble to "drops"                                                                                                                                                                                                                                                                                                                                                            |  |  |  |  |  |  |  |  |
| 8) 1v1 from 3pt line (coach gives 1,2 or 3 sign)                                                                                                                                                                                                                                                                                                                                                                                                                                                                                                                                                                                                                                                                                                                                                                                                                | b. Passing angle – post entry – Exchange – kick                                                                                                                                                                                                                                                                                                                                                           |  |  |  |  |  |  |  |  |
| <b>a.</b> 1=layup, 2=pullup, 3=3pt                                                                                                                                                                                                                                                                                                                                                                                                                                                                                                                                                                                                                                                                                                                                                                                                                              | out – take 3                                                                                                                                                                                                                                                                                                                                                                                              |  |  |  |  |  |  |  |  |
|                                                                                                                                                                                                                                                                                                                                                                                                                                                                                                                                                                                                                                                                                                                                                                                                                                                                 | c. Repeat b + drive right                                                                                                                                                                                                                                                                                                                                                                                 |  |  |  |  |  |  |  |  |
|                                                                                                                                                                                                                                                                                                                                                                                                                                                                                                                                                                                                                                                                                                                                                                                                                                                                 | d. Repeat b + drive left                                                                                                                                                                                                                                                                                                                                                                                  |  |  |  |  |  |  |  |  |
|                                                                                                                                                                                                                                                                                                                                                                                                                                                                                                                                                                                                                                                                                                                                                                                                                                                                 | e. Big skips + chase pass + SPR                                                                                                                                                                                                                                                                                                                                                                           |  |  |  |  |  |  |  |  |
|                                                                                                                                                                                                                                                                                                                                                                                                                                                                                                                                                                                                                                                                                                                                                                                                                                                                 | f. Post entry – 1 big drives right or left + corner                                                                                                                                                                                                                                                                                                                                                       |  |  |  |  |  |  |  |  |
|                                                                                                                                                                                                                                                                                                                                                                                                                                                                                                                                                                                                                                                                                                                                                                                                                                                                 | kick out and wing kick out + chase + PNR                                                                                                                                                                                                                                                                                                                                                                  |  |  |  |  |  |  |  |  |
| 4-CONTESTED FINISHING                                                                                                                                                                                                                                                                                                                                                                                                                                                                                                                                                                                                                                                                                                                                                                                                                                           | 5-READ AND REACT BUILDUP                                                                                                                                                                                                                                                                                                                                                                                  |  |  |  |  |  |  |  |  |
| 1) Out of a side pick and roll (roller contests)                                                                                                                                                                                                                                                                                                                                                                                                                                                                                                                                                                                                                                                                                                                                                                                                                | 1) Push pass + kick out + 0.5" rea don the catch                                                                                                                                                                                                                                                                                                                                                          |  |  |  |  |  |  |  |  |
| a. Going base                                                                                                                                                                                                                                                                                                                                                                                                                                                                                                                                                                                                                                                                                                                                                                                                                                                   | 2) Pull pass + kick out. + 0.5" rea don the catch                                                                                                                                                                                                                                                                                                                                                         |  |  |  |  |  |  |  |  |
| b. Going middle                                                                                                                                                                                                                                                                                                                                                                                                                                                                                                                                                                                                                                                                                                                                                                                                                                                 | 3) Fill spot read + front cuto or back door cut                                                                                                                                                                                                                                                                                                                                                           |  |  |  |  |  |  |  |  |
| 2) Out of a pass (coach passes – live play when                                                                                                                                                                                                                                                                                                                                                                                                                                                                                                                                                                                                                                                                                                                                                                                                                 | 4) Trans drib + read at 3pt line + 2nd read at basket                                                                                                                                                                                                                                                                                                                                                     |  |  |  |  |  |  |  |  |
| ball is in the air)                                                                                                                                                                                                                                                                                                                                                                                                                                                                                                                                                                                                                                                                                                                                                                                                                                             | 5) Retreat drib + read at 3 pt line                                                                                                                                                                                                                                                                                                                                                                       |  |  |  |  |  |  |  |  |
| a. Going base                                                                                                                                                                                                                                                                                                                                                                                                                                                                                                                                                                                                                                                                                                                                                                                                                                                   | 6) Side drib + read                                                                                                                                                                                                                                                                                                                                                                                       |  |  |  |  |  |  |  |  |
| b. Going middle                                                                                                                                                                                                                                                                                                                                                                                                                                                                                                                                                                                                                                                                                                                                                                                                                                                 |                                                                                                                                                                                                                                                                                                                                                                                                           |  |  |  |  |  |  |  |  |
|                                                                                                                                                                                                                                                                                                                                                                                                                                                                                                                                                                                                                                                                                                                                                                                                                                                                 |                                                                                                                                                                                                                                                                                                                                                                                                           |  |  |  |  |  |  |  |  |
| 6- HEALTH SHOOTING ROUTINE (6 minutes)                                                                                                                                                                                                                                                                                                                                                                                                                                                                                                                                                                                                                                                                                                                                                                                                                          | 7-SMALL SIDED GAMES (games to 3 points/winner keeps)                                                                                                                                                                                                                                                                                                                                                      |  |  |  |  |  |  |  |  |
| 1) 1 hand                                                                                                                                                                                                                                                                                                                                                                                                                                                                                                                                                                                                                                                                                                                                                                                                                                                       | 1) Elbow swing chase down catch & shoot                                                                                                                                                                                                                                                                                                                                                                   |  |  |  |  |  |  |  |  |
| 1) 1 hand<br>2) 1 footed                                                                                                                                                                                                                                                                                                                                                                                                                                                                                                                                                                                                                                                                                                                                                                                                                                        | <ol> <li>Elbow swing chase down catch &amp; shoot</li> <li>Wing mid range pull up</li> </ol>                                                                                                                                                                                                                                                                                                              |  |  |  |  |  |  |  |  |
| <ul><li>1) 1 hand</li><li>2) 1 footed</li><li>3) 180 degree turns</li></ul>                                                                                                                                                                                                                                                                                                                                                                                                                                                                                                                                                                                                                                                                                                                                                                                     | <ol> <li>Elbow swing chase down catch &amp; shoot</li> <li>Wing mid range pull up</li> <li>Corner chase down 3s</li> </ol>                                                                                                                                                                                                                                                                                |  |  |  |  |  |  |  |  |
| <ol> <li>1) 1 hand</li> <li>2) 1 footed</li> <li>3) 180 degree turns</li> <li>4) 2 single hops + turn</li> </ol>                                                                                                                                                                                                                                                                                                                                                                                                                                                                                                                                                                                                                                                                                                                                                | <ol> <li>Elbow swing chase down catch &amp; shoot</li> <li>Wing mid range pull up</li> <li>Corner chase down 3s</li> <li>Slot chase down 3s</li> </ol>                                                                                                                                                                                                                                                    |  |  |  |  |  |  |  |  |
| <ol> <li>1) 1 hand</li> <li>2) 1 footed</li> <li>3) 180 degree turns</li> <li>4) 2 single hops + turn</li> <li>5) Single leg balance + hop balance</li> </ol>                                                                                                                                                                                                                                                                                                                                                                                                                                                                                                                                                                                                                                                                                                   | <ol> <li>Elbow swing chase down catch &amp; shoot</li> <li>Wing mid range pull up</li> <li>Corner chase down 3s</li> <li>Slot chase down 3s</li> <li>2x1 3's (2 passes)</li> </ol>                                                                                                                                                                                                                        |  |  |  |  |  |  |  |  |
| <ol> <li>1) 1 hand</li> <li>2) 1 footed</li> <li>3) 180 degree turns</li> <li>4) 2 single hops + turn</li> <li>5) Single leg balance + hop balance         <ul> <li>a. Side-middle-side-middle</li> </ul> </li> </ol>                                                                                                                                                                                                                                                                                                                                                                                                                                                                                                                                                                                                                                           | <ol> <li>Elbow swing chase down catch &amp; shoot</li> <li>Wing mid range pull up</li> <li>Corner chase down 3s</li> <li>Slot chase down 3s</li> <li>2x1 3's (2 passes)</li> <li>MPR chase 3 action</li> </ol>                                                                                                                                                                                            |  |  |  |  |  |  |  |  |
| <ol> <li>1) 1 hand</li> <li>2) 1 footed</li> <li>3) 180 degree turns</li> <li>4) 2 single hops + turn</li> <li>5) Single leg balance + hop balance         <ul> <li>a. Side-middle-side-middle</li> <li>b. Front-middle-back-middle</li> </ul> </li> </ol>                                                                                                                                                                                                                                                                                                                                                                                                                                                                                                                                                                                                      | <ol> <li>Elbow swing chase down catch &amp; shoot</li> <li>Wing mid range pull up</li> <li>Corner chase down 3s</li> <li>Slot chase down 3s</li> <li>2x1 3's (2 passes)</li> <li>MPR chase 3 action</li> <li>Pin down user vs. Chase action (elbow shot)</li> </ol>                                                                                                                                       |  |  |  |  |  |  |  |  |
| <ol> <li>1) 1 hand</li> <li>2) 1 footed</li> <li>3) 180 degree turns</li> <li>4) 2 single hops + turn</li> <li>5) Single leg balance + hop balance         <ul> <li>a. Side-middle-side-middle</li> <li>b. Front-middle-back-middle</li> </ul> </li> <li>6) Front Toss + 1-2 shot</li> </ol>                                                                                                                                                                                                                                                                                                                                                                                                                                                                                                                                                                    | <ol> <li>Elbow swing chase down catch &amp; shoot</li> <li>Wing mid range pull up</li> <li>Corner chase down 3s</li> <li>Slot chase down 3s</li> <li>2x1 3's (2 passes)</li> <li>MPR chase 3 action</li> </ol>                                                                                                                                                                                            |  |  |  |  |  |  |  |  |
| <ol> <li>1) 1 hand</li> <li>2) 1 footed</li> <li>3) 180 degree turns</li> <li>4) 2 single hops + turn</li> <li>5) Single leg balance + hop balance         <ul> <li>a. Side-middle-side-middle</li> <li>b. Front-middle-back-middle</li> </ul> </li> <li>6) Front Toss + 1-2 shot</li> <li>7) Angle toss + 1-2 shot</li> </ol>                                                                                                                                                                                                                                                                                                                                                                                                                                                                                                                                  | <ol> <li>Elbow swing chase down catch &amp; shoot</li> <li>Wing mid range pull up</li> <li>Corner chase down 3s</li> <li>Slot chase down 3s</li> <li>2x1 3's (2 passes)</li> <li>MPR chase 3 action</li> <li>Pin down user vs. Chase action (elbow shot)</li> </ol>                                                                                                                                       |  |  |  |  |  |  |  |  |
| <ol> <li>1) 1 hand</li> <li>2) 1 footed</li> <li>3) 180 degree turns</li> <li>4) 2 single hops + turn</li> <li>5) Single leg balance + hop balance         <ul> <li>a. Side-middle-side-middle</li> <li>b. Front-middle-back-middle</li> </ul> </li> <li>6) Front Toss + 1-2 shot</li> <li>7) Angle toss + 1-2 shot</li> <li>8) Angle toss + 1-2 + throw down pull up</li> </ol>                                                                                                                                                                                                                                                                                                                                                                                                                                                                                | <ol> <li>Elbow swing chase down catch &amp; shoot</li> <li>Wing mid range pull up</li> <li>Corner chase down 3s</li> <li>Slot chase down 3s</li> <li>2x1 3's (2 passes)</li> <li>MPR chase 3 action</li> <li>Pin down user vs. Chase action (elbow shot)</li> </ol>                                                                                                                                       |  |  |  |  |  |  |  |  |
| <ol> <li>1) 1 hand</li> <li>2) 1 footed</li> <li>3) 180 degree turns</li> <li>4) 2 single hops + turn</li> <li>5) Single leg balance + hop balance         <ul> <li>a. Side-middle-side-middle</li> <li>b. Front-middle-back-middle</li> </ul> </li> <li>6) Front Toss + 1-2 shot</li> <li>7) Angle toss + 1-2 shot</li> <li>8) Angle toss + 1-2 + throw down pull up</li> <li>9) Run ins from half to 3</li> </ol>                                                                                                                                                                                                                                                                                                                                                                                                                                             | <ol> <li>Elbow swing chase down catch &amp; shoot</li> <li>Wing mid range pull up</li> <li>Corner chase down 3s</li> <li>Slot chase down 3s</li> <li>2x1 3's (2 passes)</li> <li>MPR chase 3 action</li> <li>Pin down user vs. Chase action (elbow shot)</li> <li>Turnout user 1x1 (straight or flare) – 3s only</li> </ol>                                                                               |  |  |  |  |  |  |  |  |
| <ol> <li>1) 1 hand</li> <li>2) 1 footed</li> <li>3) 180 degree turns</li> <li>4) 2 single hops + turn</li> <li>5) Single leg balance + hop balance         <ul> <li>a. Side-middle-side-middle</li> <li>b. Front-middle-back-middle</li> </ul> </li> <li>6) Front Toss + 1-2 shot</li> <li>7) Angle toss + 1-2 shot</li> <li>8) Angle toss + 1-2 + throw down pull up</li> <li>9) Run ins from half to 3</li> <li>8-SMALL SIDED GAMES</li> </ol>                                                                                                                                                                                                                                                                                                                                                                                                                | <ol> <li>Elbow swing chase down catch &amp; shoot</li> <li>Wing mid range pull up</li> <li>Corner chase down 3s</li> <li>Slot chase down 3s</li> <li>2x1 3's (2 passes)</li> <li>MPR chase 3 action</li> <li>Pin down user vs. Chase action (elbow shot)</li> <li>Turnout user 1x1 (straight or flare) – 3s only</li> </ol>                                                                               |  |  |  |  |  |  |  |  |
| <ol> <li>1) 1 hand</li> <li>2) 1 footed</li> <li>3) 180 degree turns</li> <li>4) 2 single hops + turn</li> <li>5) Single leg balance + hop balance         <ul> <li>a. Side-middle-side-middle</li> <li>b. Front-middle-back-middle</li> </ul> </li> <li>6) Front Toss + 1-2 shot</li> <li>7) Angle toss + 1-2 shot</li> <li>8) Angle toss + 1-2 + throw down pull up</li> <li>9) Run ins from half to 3</li> <li>8-SMALL SIDED GAMES</li> <li>1) Elbows 2x1</li> </ol>                                                                                                                                                                                                                                                                                                                                                                                         | <ol> <li>Elbow swing chase down catch &amp; shoot</li> <li>Wing mid range pull up</li> <li>Corner chase down 3s</li> <li>Slot chase down 3s</li> <li>2x1 3's (2 passes)</li> <li>MPR chase 3 action</li> <li>Pin down user vs. Chase action (elbow shot)</li> <li>Turnout user 1x1 (straight or flare) – 3s only</li> </ol> 9-FLOW OFFENSE <ol> <li>Flow</li> </ol>                                       |  |  |  |  |  |  |  |  |
| <ol> <li>1) 1 hand</li> <li>2) 1 footed</li> <li>3) 180 degree turns</li> <li>4) 2 single hops + turn</li> <li>5) Single leg balance + hop balance         <ul> <li>a. Side-middle-side-middle</li> <li>b. Front-middle-back-middle</li> </ul> </li> <li>6) Front Toss + 1-2 shot</li> <li>7) Angle toss + 1-2 shot</li> <li>8) Angle toss + 1-2 + throw down pull up</li> <li>9) Run ins from half to 3</li> <li>8-SMALL SIDED GAMES</li> <li>1) Elbows 2x1</li> <li>2) 2x2 DHO start mid drive and corner player</li> </ol>                                                                                                                                                                                                                                                                                                                                   | <ol> <li>Elbow swing chase down catch &amp; shoot</li> <li>Wing mid range pull up</li> <li>Corner chase down 3s</li> <li>Slot chase down 3s</li> <li>2x1 3's (2 passes)</li> <li>MPR chase 3 action</li> <li>Pin down user vs. Chase action (elbow shot)</li> <li>Turnout user 1x1 (straight or flare) – 3s only</li> </ol> 9-FLOW OFFENSE <ol> <li>Flow</li> <li>Flow shallow</li> </ol>                 |  |  |  |  |  |  |  |  |
| <ol> <li>1) 1 hand</li> <li>2) 1 footed</li> <li>3) 180 degree turns</li> <li>4) 2 single hops + turn</li> <li>5) Single leg balance + hop balance         <ul> <li>a. Side-middle-side-middle</li> <li>b. Front-middle-back-middle</li> </ul> </li> <li>6) Front Toss + 1-2 shot</li> <li>7) Angle toss + 1-2 shot</li> <li>8) Angle toss + 1-2 + throw down pull up</li> <li>9) Run ins from half to 3</li> <li>8-SMALL SIDED GAMES</li> <li>1) Elbows 2x1</li> <li>2) 2x2 DHO start mid drive and corner player</li> <li>3) 2x2 mid-wing start / push drib / back door /</li> </ol>                                                                                                                                                                                                                                                                          | <ol> <li>Elbow swing chase down catch &amp; shoot</li> <li>Wing mid range pull up</li> <li>Corner chase down 3s</li> <li>Slot chase down 3s</li> <li>2x1 3's (2 passes)</li> <li>MPR chase 3 action</li> <li>Pin down user vs. Chase action (elbow shot)</li> <li>Turnout user 1x1 (straight or flare) – 3s only</li> </ol> 9-FLOW OFFENSE <ol> <li>Flow</li> <li>Flow shallow</li> <li>Flow 5</li> </ol> |  |  |  |  |  |  |  |  |
| <ol> <li>1) 1 hand</li> <li>2) 1 footed</li> <li>3) 180 degree turns</li> <li>4) 2 single hops + turn</li> <li>5) Single leg balance + hop balance         <ul> <li>a. Side-middle-side-middle</li> <li>b. Front-middle-back-middle</li> </ul> </li> <li>6) Front Toss + 1-2 shot</li> <li>7) Angle toss + 1-2 shot</li> <li>8) Angle toss + 1-2 + throw down pull up</li> <li>9) Run ins from half to 3</li> <li>8-SMALL SIDED GAMES</li> <li>1) Elbows 2x1</li> <li>2x2 DHO start mid drive and corner player</li> <li>3) 2x2 mid-wing start / push drib / back door / skip (strong to weak side change)</li> </ol>                                                                                                                                                                                                                                           | 1) Elbow swing chase down catch & shoot 2) Wing mid range pull up 3) Corner chase down 3s 4) Slot chase down 3s 5) 2x1 3's (2 passes) 6) MPR chase 3 action 7) Pin down user vs. Chase action (elbow shot) 8) Turnout user 1x1 (straight or flare) – 3s only  9-FLOW OFFENSE 1) Flow 2) Flow shallow 3) Flow 5 4) Flow 5 denied                                                                           |  |  |  |  |  |  |  |  |
| <ol> <li>1) 1 hand</li> <li>2) 1 footed</li> <li>3) 180 degree turns</li> <li>4) 2 single hops + turn</li> <li>5) Single leg balance + hop balance         <ul> <li>a. Side-middle-side-middle</li> <li>b. Front-middle-back-middle</li> </ul> </li> <li>6) Front Toss + 1-2 shot</li> <li>7) Angle toss + 1-2 shot</li> <li>8) Angle toss + 1-2 + throw down pull up</li> <li>9) Run ins from half to 3</li> <li>8-SMALL SIDED GAMES</li> <li>1) Elbows 2x1</li> <li>2) 2x2 DHO start mid drive and corner player</li> <li>3) 2x2 mid-wing start / push drib / back door / skip (strong to weak side change)</li> <li>4) 3x3 - same as 3 with 3 players</li> </ol>                                                                                                                                                                                             | <ol> <li>Elbow swing chase down catch &amp; shoot</li> <li>Wing mid range pull up</li> <li>Corner chase down 3s</li> <li>Slot chase down 3s</li> <li>2x1 3's (2 passes)</li> <li>MPR chase 3 action</li> <li>Pin down user vs. Chase action (elbow shot)</li> <li>Turnout user 1x1 (straight or flare) – 3s only</li> </ol> 9-FLOW OFFENSE <ol> <li>Flow</li> <li>Flow shallow</li> <li>Flow 5</li> </ol> |  |  |  |  |  |  |  |  |
| <ol> <li>1) 1 hand</li> <li>2) 1 footed</li> <li>3) 180 degree turns</li> <li>4) 2 single hops + turn</li> <li>5) Single leg balance + hop balance         <ul> <li>a. Side-middle-side-middle</li> <li>b. Front-middle-back-middle</li> </ul> </li> <li>6) Front Toss + 1-2 shot</li> <li>7) Angle toss + 1-2 shot</li> <li>8) Angle toss + 1-2 + throw down pull up</li> <li>9) Run ins from half to 3</li> <li>8-SMALL SIDED GAMES</li> <li>1) Elbows 2x1</li> <li>2) 2x2 DHO start mid drive and corner player</li> <li>3) 2x2 mid-wing start / push drib / back door / skip (strong to weak side change)</li> <li>4) 3x3 - same as 3 with 3 players</li> <li>5) 4x4 - wings Exchange and corners Exchange +</li> </ol>                                                                                                                                     | 1) Elbow swing chase down catch & shoot 2) Wing mid range pull up 3) Corner chase down 3s 4) Slot chase down 3s 5) 2x1 3's (2 passes) 6) MPR chase 3 action 7) Pin down user vs. Chase action (elbow shot) 8) Turnout user 1x1 (straight or flare) – 3s only  9-FLOW OFFENSE 1) Flow 2) Flow shallow 3) Flow 5 4) Flow 5 denied 5) Flow double                                                            |  |  |  |  |  |  |  |  |
| <ol> <li>1) 1 hand</li> <li>2) 1 footed</li> <li>3) 180 degree turns</li> <li>4) 2 single hops + turn</li> <li>5) Single leg balance + hop balance         <ul> <li>a. Side-middle-side-middle</li> <li>b. Front-middle-back-middle</li> </ul> </li> <li>6) Front Toss + 1-2 shot</li> <li>7) Angle toss + 1-2 shot</li> <li>8) Angle toss + 1-2 + throw down pull up</li> <li>9) Run ins from half to 3</li> <li>8-SMALL SIDED GAMES</li> <li>1) Elbows 2x1</li> <li>2) 2x2 DHO start mid drive and corner player</li> <li>3) 2x2 mid-wing start / push drib / back door / skip (strong to weak side change)</li> <li>4) 3x3 - same as 3 with 3 players</li> <li>5) 4x4 - wings Exchange and corners Exchange + wing drive with no corner help into rotations -</li> </ol>                                                                                     | 1) Elbow swing chase down catch & shoot 2) Wing mid range pull up 3) Corner chase down 3s 4) Slot chase down 3s 5) 2x1 3's (2 passes) 6) MPR chase 3 action 7) Pin down user vs. Chase action (elbow shot) 8) Turnout user 1x1 (straight or flare) – 3s only  9-FLOW OFFENSE 1) Flow 2) Flow shallow 3) Flow 5 4) Flow 5 denied 5) Flow double                                                            |  |  |  |  |  |  |  |  |
| <ol> <li>1) 1 hand</li> <li>2) 1 footed</li> <li>3) 180 degree turns</li> <li>4) 2 single hops + turn</li> <li>5) Single leg balance + hop balance         <ul> <li>a. Side-middle-side-middle</li> <li>b. Front-middle-back-middle</li> </ul> </li> <li>6) Front Toss + 1-2 shot</li> <li>7) Angle toss + 1-2 shot</li> <li>8) Angle toss + 1-2 + throw down pull up</li> <li>9) Run ins from half to 3</li> <li>8-SMALL SIDED GAMES</li> <li>1) Elbows 2x1</li> <li>2) 2x2 DHO start mid drive and corner player</li> <li>3) 2x2 mid-wing start / push drib / back door / skip (strong to weak side change)</li> <li>4) 3x3 - same as 3 with 3 players</li> <li>5) 4x4 - wings Exchange and corners Exchange + wing drive with no corner help into rotations - live on 2nd kick out pass</li> </ol>                                                           | 1) Elbow swing chase down catch & shoot 2) Wing mid range pull up 3) Corner chase down 3s 4) Slot chase down 3s 5) 2x1 3's (2 passes) 6) MPR chase 3 action 7) Pin down user vs. Chase action (elbow shot) 8) Turnout user 1x1 (straight or flare) – 3s only  9-FLOW OFFENSE 1) Flow 2) Flow shallow 3) Flow 5 4) Flow 5 denied 5) Flow double                                                            |  |  |  |  |  |  |  |  |
| <ol> <li>1) 1 hand</li> <li>2) 1 footed</li> <li>3) 180 degree turns</li> <li>4) 2 single hops + turn</li> <li>5) Single leg balance + hop balance         <ul> <li>a. Side-middle-side-middle</li> <li>b. Front-middle-back-middle</li> </ul> </li> <li>6) Front Toss + 1-2 shot</li> <li>7) Angle toss + 1-2 shot</li> <li>8) Angle toss + 1-2 + throw down pull up</li> <li>9) Run ins from half to 3</li> <li>8-SMALL SIDED GAMES</li> <li>1) Elbows 2x1</li> <li>2) 2x2 DHO start mid drive and corner player</li> <li>3) 2x2 mid-wing start / push drib / back door / skip (strong to weak side change)</li> <li>4) 3x3 - same as 3 with 3 players</li> <li>5) 4x4 - wings Exchange and corners Exchange + wing drive with no corner help into rotations - live on 2nd kick out pass</li> <li>6) 3x2 + 1 - guards start at block - get open to</li> </ol> | 1) Elbow swing chase down catch & shoot 2) Wing mid range pull up 3) Corner chase down 3s 4) Slot chase down 3s 5) 2x1 3's (2 passes) 6) MPR chase 3 action 7) Pin down user vs. Chase action (elbow shot) 8) Turnout user 1x1 (straight or flare) – 3s only  9-FLOW OFFENSE 1) Flow 2) Flow shallow 3) Flow 5 4) Flow 5 denied 5) Flow double                                                            |  |  |  |  |  |  |  |  |
| <ol> <li>1) 1 hand</li> <li>2) 1 footed</li> <li>3) 180 degree turns</li> <li>4) 2 single hops + turn</li> <li>5) Single leg balance + hop balance         <ul> <li>a. Side-middle-side-middle</li> <li>b. Front-middle-back-middle</li> </ul> </li> <li>6) Front Toss + 1-2 shot</li> <li>7) Angle toss + 1-2 shot</li> <li>8) Angle toss + 1-2 + throw down pull up</li> <li>9) Run ins from half to 3</li> <li>8-SMALL SIDED GAMES</li> <li>1) Elbows 2x1</li> <li>2) 2x2 DHO start mid drive and corner player</li> <li>3) 2x2 mid-wing start / push drib / back door / skip (strong to weak side change)</li> <li>4) 3x3 - same as 3 with 3 players</li> <li>5) 4x4 - wings Exchange and corners Exchange + wing drive with no corner help into rotations - live on 2nd kick out pass</li> </ol>                                                           | 1) Elbow swing chase down catch & shoot 2) Wing mid range pull up 3) Corner chase down 3s 4) Slot chase down 3s 5) 2x1 3's (2 passes) 6) MPR chase 3 action 7) Pin down user vs. Chase action (elbow shot) 8) Turnout user 1x1 (straight or flare) – 3s only  9-FLOW OFFENSE 1) Flow 2) Flow shallow 3) Flow 5 4) Flow 5 denied 5) Flow double                                                            |  |  |  |  |  |  |  |  |