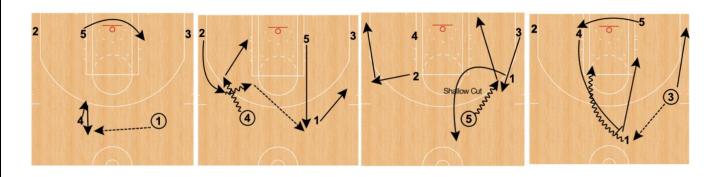

ow swing chase down catch & shoot 2) Wing mid range pull up 3) Corner chase down 3s 4) Slot chase down 3s 5) 2x1 3's (2 passes) 6) MPR chase 3 action 7) Pin down user vs. Chase action (elbow shot) 8) Turnout user 1x1 (straight or flare) – 3s only  9-FLOW OFFENSE 1) Flow 2) Flow shallow 3) Flow 5 4) Flow 5 denied 5) Flow double                                                            |  |  |  |  |  |  |  |  |

#### **DRILLS REFERENCES**

#### **SPLIT-KICK-EXTRA**



#### **BIG-GUARD RELATIONSHIP**



#### **READ & REACT LAYERS**







### **SMALL SIDED GAMES**

# WINGS 2x1`









# 2x2 / DENY / BACK DOOR / STRONG & WEAK SIDE







# 3x3 / DENY / BACK DOOR / STRONG & WEAK SIDE







### 4x4 / WING DRIVE ROTATIONS WITH NO CORNER HELP





# **FLOW OFFENSE**

# FLOW



# FLOW SHALLOW



# FLOW 5





# **VOLUME SHOOTING TESTING (ALL 3's)**

- Once a week
- Coach tracks scores
- Keep stats on file













# **VOLUME SHOOTING TRACKING CHART**

| VOLUME SHOOTING TESTING |      |     |      |           |                   |   |          |     |       |   |         |   |           |       |       |   |
|-------------------------|------|-----|------|-----------|-------------------|---|----------|-----|-------|---|---------|---|-----------|-------|-------|---|
|                         | DATE |     |      |           |                   |   |          | S-M | id-S  |   |         |   |           |       |       |   |
|                         |      | Spo | t 25 | Cnr Lift/ | Cnr Lift/Flare 20 |   | Star M15 |     | 2 min |   | 5min[R] |   | 5min [NR] |       | Total |   |