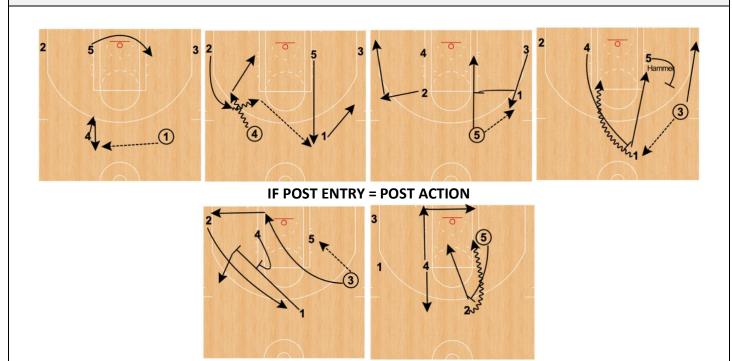

se down catch & shoot 2) Wing mid range pull up 3) Corner chase down 3s 4) Slot chase down 3s 5) 2x1 3's (2 passes) 6) MPR chase 3 action 7) Pin down user vs. Chase action (elbow shot) 8) Turnout user 1x1 (straight or flare) – 3s only  9-FLOW OFFENSE 1) Flow 2) Flow shallow 3) Flow 5 4) Flow 5 denied 5) Flow double                                                            |  |  |  |  |  |  |  |  |

#### **DRILLS REFERENCES**

#### **SPLIT-KICK-EXTRA**



#### **BIG-GUARD RELATIONSHIP**



#### **READ & REACT LAYERS**







### **SMALL SIDED GAMES**

# WINGS 2x1`









# 2x2 / DENY / BACK DOOR / STRONG & WEAK SIDE







# 3x3 / DENY / BACK DOOR / STRONG & WEAK SIDE







### 4x4 / WING DRIVE ROTATIONS WITH NO CORNER HELP





# **FLOW OFFENSE**

# FLOW



# FLOW SHALLOW



# FLOW 5





# **VOLUME SHOOTING TESTING (ALL 3's)**

- Once a week
- Coach tracks scores
- Keep stats on file













# **VOLUME SHOOTING TRACKING CHART**

| VOLUME SHOOTING TESTING |      |     |      |           |                   |   |          |     |       |   |         |   |           |       |       |   |
|-------------------------|------|-----|------|-----------|-------------------|---|----------|-----|-------|---|---------|---|-----------|-------|-------|---|
|                         | DATE |     |      |           |                   |   |          | S-M | id-S  |   |         |   |           |       |       |   |
|                         |      | Spo | t 25 | Cnr Lift/ | Cnr Lift/Flare 20 |   | Star M15 |     | 2 min |   | 5min[R] |   | 5min [NR] |       | Total |   |
|