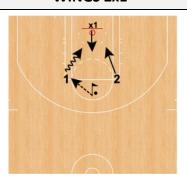

layers</li> <li>5) 4x4 - wings Exchange and corners Exchange + wing drive with no corner help into rotations - live on 2nd kick out pass</li> </ol>                                                           | 1) Elbow swing chase down catch & shoot 2) Wing mid range pull up 3) Corner chase down 3s 4) Slot chase down 3s 5) 2x1 3's (2 passes) 6) MPR chase 3 action 7) Pin down user vs. Chase action (elbow shot) 8) Turnout user 1x1 (straight or flare) – 3s only  9-FLOW OFFENSE 1) Flow 2) Flow shallow 3) Flow 5 4) Flow 5 denied 5) Flow double                                                            |  |  |  |  |  |  |  |  |

#### **DRILLS REFERENCES**

#### **SPLIT-KICK-EXTRA**



#### **BIG-GUARD RELATIONSHIP**



#### **READ & REACT LAYERS**







### **SMALL SIDED GAMES**

# WINGS 2x1`









# 2x2 / DENY / BACK DOOR / STRONG & WEAK SIDE







# 3x3 / DENY / BACK DOOR / STRONG & WEAK SIDE







### 4x4 / WING DRIVE ROTATIONS WITH NO CORNER HELP





# **FLOW OFFENSE**

# FLOW



# FLOW SHALLOW



# FLOW 5





# **VOLUME SHOOTING TESTING (ALL 3's)**

- Once a week
- Coach tracks scores
- Keep stats on file













# **VOLUME SHOOTING TRACKING CHART**

| VOLUME SHOOTING TESTING |      |     |      |           |                   |   |          |     |       |   |         |   |           |       |       |   |
|-------------------------|------|-----|------|-----------|-------------------|---|----------|-----|-------|---|---------|---|-----------|-------|-------|---|
|                         | DATE |     |      |           |                   |   |          | S-M | id