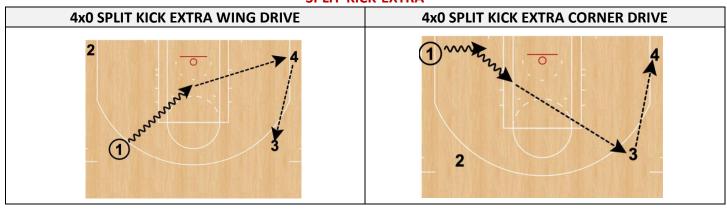

2x2 mid-wing start / push drib / back door / skip (strong to weak side change)</li> <li>4) 3x3 - same as 3 with 3 players</li> <li>5) 4x4 - wings Exchange and corners Exchange + wing drive with no corner help into rotations - live on 2nd kick out pass</li> </ol>                                                           | 1) Elbow swing chase down catch & shoot 2) Wing mid range pull up 3) Corner chase down 3s 4) Slot chase down 3s 5) 2x1 3's (2 passes) 6) MPR chase 3 action 7) Pin down user vs. Chase action (elbow shot) 8) Turnout user 1x1 (straight or flare) – 3s only  9-FLOW OFFENSE 1) Flow 2) Flow shallow 3) Flow 5 4) Flow 5 denied 5) Flow double                                                            |  |  |  |  |  |  |  |  |

#### **DRILLS REFERENCES**

#### **SPLIT-KICK-EXTRA**



#### **BIG-GUARD RELATIONSHIP**



#### **READ & REACT LAYERS**







### **SMALL SIDED GAMES**

# WINGS 2x1`









# 2x2 / DENY / BACK DOOR / STRONG & WEAK SIDE







# 3x3 / DENY / BACK DOOR / STRONG & WEAK SIDE







### 4x4 / WING DRIVE ROTATIONS WITH NO CORNER HELP





# **FLOW OFFENSE**

# FLOW



# FLOW SHALLOW



# FLOW 5





# **VOLUME SHOOTING TESTING (ALL 3's)**

- Once a week
- Coach tracks scores
- Keep stats on file













# **VOLUME SHOOTING TRACKING CHART**

| VOLUME SHOOTING TESTING |      |     |      |           |                   |   |          |     |       |   |         |   |           |       |       |   |
|-------------------------|------|-----|------|-----------|-------------------|---|----------|-----|-------|---|---------|---|-----------|-------|