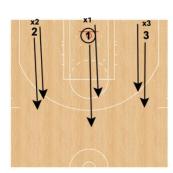

ns - live on 2nd kick out pass</li> </ol>                                                           | 1) Elbow swing chase down catch & shoot 2) Wing mid range pull up 3) Corner chase down 3s 4) Slot chase down 3s 5) 2x1 3's (2 passes) 6) MPR chase 3 action 7) Pin down user vs. Chase action (elbow shot) 8) Turnout user 1x1 (straight or flare) – 3s only  9-FLOW OFFENSE 1) Flow 2) Flow shallow 3) Flow 5 4) Flow 5 denied 5) Flow double                                                            |  |  |  |  |  |  |  |  |

#### **DRILLS REFERENCES**

#### **SPLIT-KICK-EXTRA**



#### **BIG-GUARD RELATIONSHIP**



#### **READ & REACT LAYERS**







### **SMALL SIDED GAMES**

# WINGS 2x1`









# 2x2 / DENY / BACK DOOR / STRONG & WEAK SIDE







# 3x3 / DENY / BACK DOOR / STRONG & WEAK SIDE







### 4x4 / WING DRIVE ROTATIONS WITH NO CORNER HELP





# **FLOW OFFENSE**

# FLOW



# FLOW SHALLOW



# FLOW 5





# **VOLUME SHOOTING TESTING (ALL 3's)**

- Once a week
- Coach tracks scores
- Keep stats on file













# **VOLUME SHOOTING TRACKING CHART**

| VOLUME SHOOTING TESTING |      |     |      |           |                   |   |          |     |       |   |         |   |           |       |       |   |
|-------------------------|------|-----|------|-----------|-------------------|---|----------|-----|-------|---|---------|---|-----------|-------|-------|---|
|                         | DATE |     |      |           |                   |   |          | S-M | id-S  |   |         |   |           |       |       |   |
|                         |      | Spo | t 25 | Cn